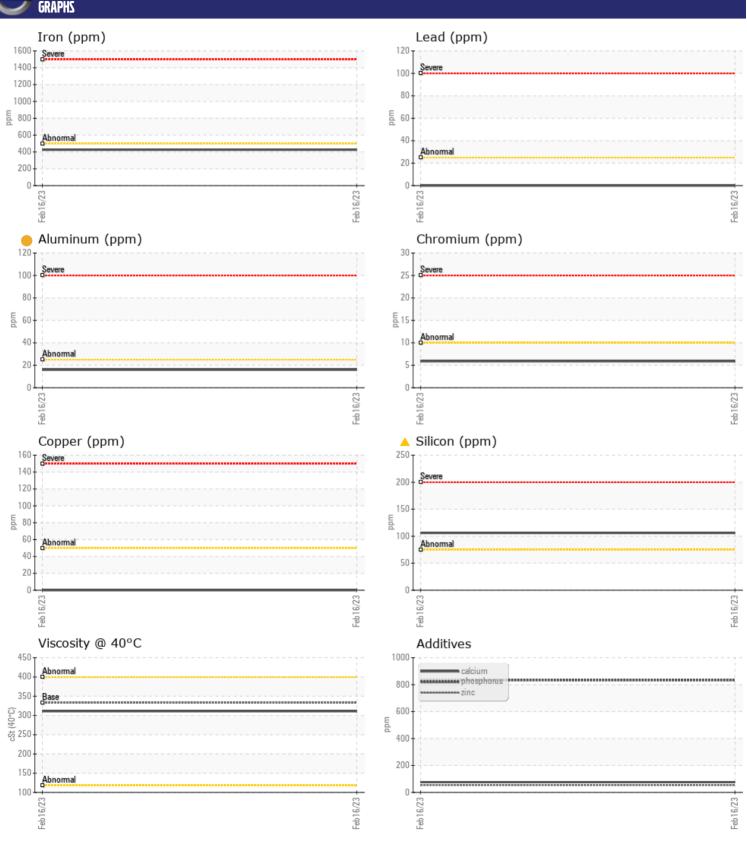

Sample No: VCP402862

Oil Type: VOLVO PREMIUM GEAR OIL 85W-140 GL-5

**Job No:** SWA174722-70 ACTION

| SAMPLE        | INFORMATIO | N           |      |  |
|---------------|------------|-------------|------|--|
| Sample Number |            | VCP402862   | <br> |  |
| Sample Date   |            | 16 Feb 2023 | <br> |  |
| Machine Hours |            | 4627        | <br> |  |
| Oil Hours     |            | 0           | <br> |  |
| Oil Changed   |            | Changed     | <br> |  |
|               |            | ABNORMAL    |      |  |
| Sample Status |            | ADNURIVIAL  | <br> |  |
| VOLVO         |            |             |      |  |
| OIL CON       | DITION     |             |      |  |
| Visc @ 40°C   | cSt        | <b>■311</b> | <br> |  |
|               |            |             |      |  |
| VOLVO         | AIN A TION |             |      |  |
| LUNIAN        | MINATION   |             |      |  |
| Water         | %          | NEG         | <br> |  |
| Silicon       | ppm        | <b>106</b>  | <br> |  |
| Sodium        | ppm        | <b>1</b>    | <br> |  |
| Potassium     | ppm        | <b>■</b> 3  | <br> |  |
|               |            |             |      |  |
| WEAR N        | AETAL C    |             |      |  |
| _             | IE I WEZ   |             |      |  |
| Iron          | ppm        | <b>426</b>  | <br> |  |
| Copper        | ppm        | ■0          | <br> |  |
| Lead          | ppm        | ■0          | <br> |  |
| Tin           | ppm        | ■0          | <br> |  |
| Aluminum      | ppm        | <u> </u>    | <br> |  |
| Chromium      | ppm        | <b>■</b> 6  | <br> |  |
| Molybdenum    | ppm        | <b>2</b>    | <br> |  |
| Nickel        | ppm        | <1          | <br> |  |
| Titanium      | ppm        | <1          | <br> |  |
| Silver        | ppm        | 0           | <br> |  |
| Manganese     | ppm        | <b>■</b> 3  | <br> |  |
| Vanadium      | ppm        | 0           | <br> |  |
|               |            |             |      |  |
| ADDITIV       | IFS        |             |      |  |
| _             | _          | = 76        |      |  |
| Calcium       | ppm        | <b>1</b> 76 | <br> |  |
| Magnesium     | ppm        | <b>18</b>   | <br> |  |
| Zinc          | ppm        | <b>■</b> 54 | <br> |  |
| Phosphorus    | ppm        | <b>834</b>  | <br> |  |
| Barium<br>-   | ppm        | 0           | <br> |  |
| Boron         | ppm        | <b>117</b>  | <br> |  |

## Diagnosis

We advise that you check all areas where dirt can enter the system. The oil change at the time of sampling has been noted. Resample at the next service interval to monitor.All component wear rates are normal. Elemental levels of silicon (Si) and aluminum (Al) indicate aluminasilicate (coarse dirt) ingress. The condition of the oil is acceptable for the time in service.