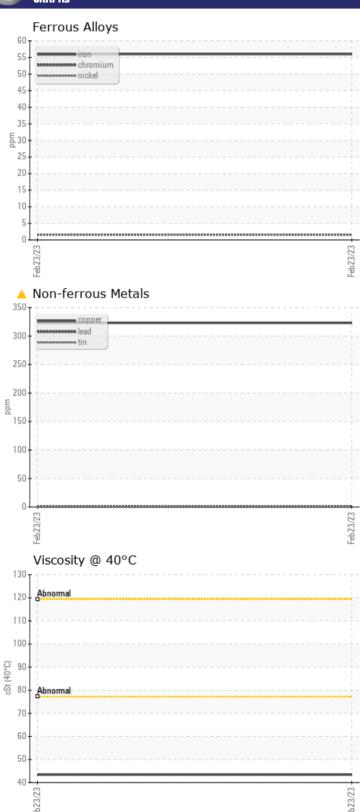

## Diagnosis

Resample at the next service interval to monitor. The copper level is abnormal. All other component wear rates are normal. Moderate concentration of visible dirt/debris present in the oil. The condition of the oil is acceptable for the time in service.

## GRAPHS