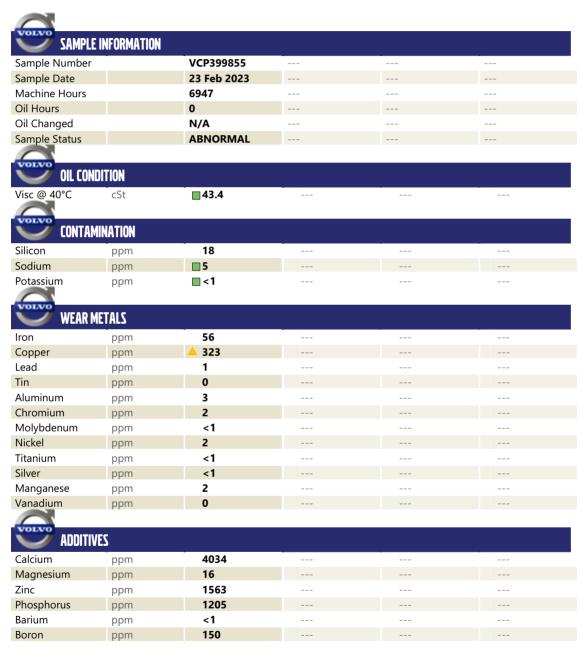

## Diagnosis

Resample at the next service interval to monitor. The copper level is abnormal. All other component wear rates are normal. Moderate concentration of visible dirt/debris present in the oil. The condition of the oil is acceptable for the time in service.