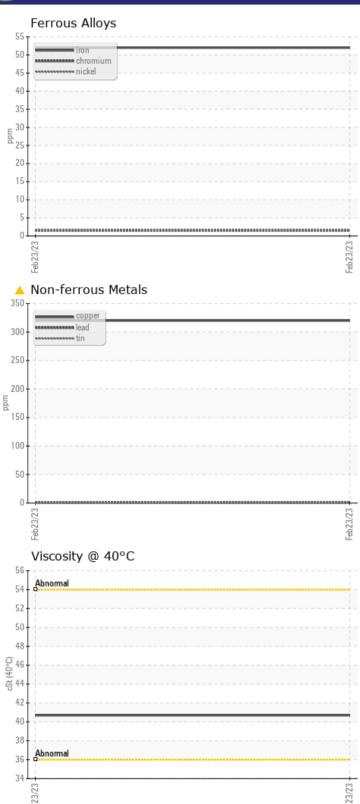

CONSTRUCTION EQUIPMENT
W07012289-1 VOLVO A40G 341458 - REAR LEFT FINAL DRIVE

Sample No: VCP399868

Oil Type: TRANSAXLE OIL SAE 75W80

Job No: W07012289-1

| CVMDIE        | INFORMATIO  | NI                   |  |  |  |
|---------------|-------------|----------------------|--|--|--|
|               | INFURMATIUI |                      |  |  |  |
| Sample Number |             | VCP399868            |  |  |  |
| Sample Date   |             | 23 Feb 2023          |  |  |  |
| Machine Hours |             | 6947                 |  |  |  |
| Oil Hours     |             | 0                    |  |  |  |
| Oil Changed   |             | N/A                  |  |  |  |
| Sample Status |             | ABNORMAL             |  |  |  |
| VOLVO         |             |                      |  |  |  |
| OIL CONDITION |             |                      |  |  |  |
| Visc @ 40°C   | cSt         | <b>40.7</b>          |  |  |  |
| VISC @ 40 C   | CSL         | <b>4</b> 0. <i>1</i> |  |  |  |
| VOLVO         |             |                      |  |  |  |
| CONTAM        | INATION     |                      |  |  |  |
| Silicon       | ppm         | 19                   |  |  |  |
| Sodium        | ppm         | ■5                   |  |  |  |
| Potassium     | ppm         | <b>1</b>             |  |  |  |
|               | ρρ          |                      |  |  |  |
| VOLVO         |             |                      |  |  |  |
| WEAR M        | ETALS       |                      |  |  |  |
| Iron          | ppm         | 52                   |  |  |  |
| Copper        | ppm         | <b>△</b> 320         |  |  |  |
| Lead          | ppm         | 1                    |  |  |  |
| Tin           | ppm         | 0                    |  |  |  |
| Aluminum      | ppm         | 4                    |  |  |  |
| Chromium      | ppm         | 2                    |  |  |  |
| Molybdenum    | ppm         | <1                   |  |  |  |
| Nickel        | ppm         | 2                    |  |  |  |
| Titanium      | ppm         | <1                   |  |  |  |
| Silver        | ppm         | <1                   |  |  |  |
| Manganese     | ppm         | 2                    |  |  |  |
| Vanadium      | ppm         | 0                    |  |  |  |
|               |             |                      |  |  |  |
| ADDITIV       | ES          |                      |  |  |  |
| Calcium       | ppm         | 3911                 |  |  |  |
| Magnesium     | ppm         | 15                   |  |  |  |
| Zinc          | ppm         | 1532                 |  |  |  |
| Phosphorus    | ppm         | 1210                 |  |  |  |
| Barium        | ppm         | <1                   |  |  |  |
| Boron         | ppm         | 145                  |  |  |  |
|               |             |                      |  |  |  |

## Diagnosis

Resample at the next service interval to monitor. The copper level is abnormal. All other component wear rates are normal. Moderate concentration of visible dirt/debris present in the oil. The condition of the oil is acceptable for the time in service.