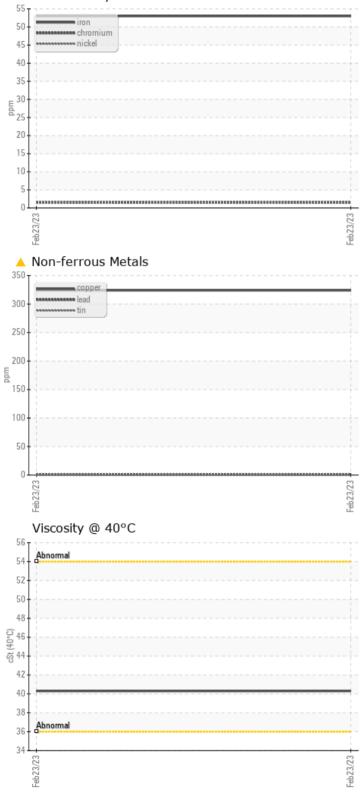

#### McClung-Logan Virginia LLC- RICHMOND

1345 MOUNTAIN ROAD GLEN ALLEN, VA US 23060 Contact: KYLE RATLIFFE KRATLIFFE@MCCLUNG-LOGAN.COM T: F: (804)266-1611

Diagnosis

Resample at the next service interval to monitor.The copper level is abnormal. All other component wear rates are normal. Moderate concentration of visible dirt/debris present in the oil. The condition of the oil is acceptable for the time in service.

| CONTAN     | MINATION |          |  |  |  |  |
|------------|----------|----------|--|--|--|--|
| Silicon    | ppm      | 18       |  |  |  |  |
| Sodium     | ppm      | 5        |  |  |  |  |
| Potassium  | ppm      | ∎1       |  |  |  |  |
| WEAR N     | METALS   |          |  |  |  |  |
| Iron       | ppm      | 53       |  |  |  |  |
| Copper     | ppm      | <u> </u> |  |  |  |  |
| Lead       | ppm      | 1        |  |  |  |  |
| Tin        | ppm      | 0        |  |  |  |  |
| Aluminum   | ppm      | 4        |  |  |  |  |
| Chromium   | ppm      | 2        |  |  |  |  |
| Molybdenum | ppm      | <1       |  |  |  |  |
| Nickel     | ppm      | 2        |  |  |  |  |
| Titanium   | ppm      | <1       |  |  |  |  |
| Silver     | ppm      | <1       |  |  |  |  |
| Manganese  | ppm      | 2        |  |  |  |  |
| Vanadium   | ppm      | 0        |  |  |  |  |
| VOLVO      |          |          |  |  |  |  |
|            |          |          |  |  |  |  |

### Ferrous Alloys

VOLVO