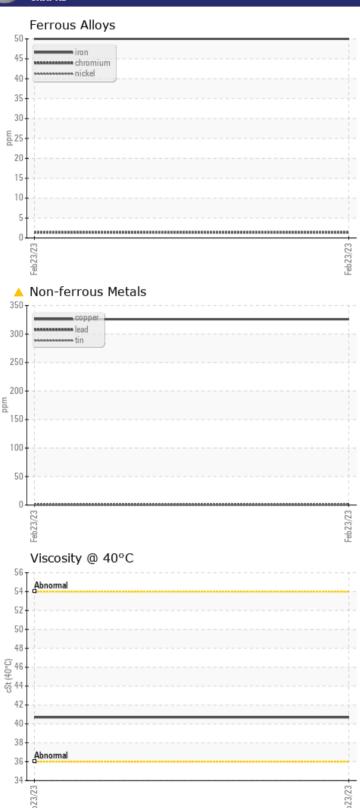

## **CONSTRUCTION EQUIPMENT**

W07012289-1 VOLVO A40G 341458 - BOGIE/CENTER RIGHT FINAL DRI

Sample No: VCP399853

Oil Type: TRANSAXLE OIL SAE 75W80

**Job No:** W07012289-1

| VOLVO                |               |               |  |  |  |
|----------------------|---------------|---------------|--|--|--|
| SAMPLE               | E INFORMATION | ١             |  |  |  |
| Sample Number        |               | VCP399853     |  |  |  |
| Sample Date          |               | 23 Feb 2023   |  |  |  |
| Machine Hours        |               | 6947          |  |  |  |
| Oil Hours            |               | 0             |  |  |  |
| Oil Changed          |               | N/A           |  |  |  |
| Sample Status        |               | ABNORMAL      |  |  |  |
|                      |               |               |  |  |  |
| OIL CONDITION        |               |               |  |  |  |
| Visc @ 40°C          | cSt           | <b>40.7</b>   |  |  |  |
| VOLVO                |               |               |  |  |  |
| CONTAN               | MINATION      |               |  |  |  |
| Silicon              | ppm           | 18            |  |  |  |
| Sodium               | ppm           | <b>5</b>      |  |  |  |
| Potassium            | ppm           | <b>■&lt;1</b> |  |  |  |
|                      |               |               |  |  |  |
| WEAR N               | METALS        |               |  |  |  |
| _                    |               |               |  |  |  |
| Iron                 | ppm           | 50            |  |  |  |
| Copper               | ppm           | <b>▲</b> 326  |  |  |  |
| Lead                 | ppm           | 1             |  |  |  |
| Tin                  | ppm           | 0             |  |  |  |
| Aluminum             | ppm           | 3             |  |  |  |
| Chromium             | ppm           | <1            |  |  |  |
| Molybdenum<br>Nickel | ppm           | 2             |  |  |  |
| Titanium             | ppm           | <1            |  |  |  |
| Silver               | ppm           | <1            |  |  |  |
| Manganese            | ppm           | 2             |  |  |  |
| Vanadium             | ppm           | 0             |  |  |  |
| Variation            | PPIII         |               |  |  |  |
| VOLVO                | ATRIC         |               |  |  |  |
| ADDITIV              | NEZ.          |               |  |  |  |
| Calcium              | ppm           | 3931          |  |  |  |
| Magnesium            | ppm           | 15            |  |  |  |
| Zinc                 | ppm           | 1534          |  |  |  |
| Phosphorus           | ppm           | 1214          |  |  |  |
| Barium               | ppm           | <1            |  |  |  |
| Boron                | ppm           | 143           |  |  |  |
|                      |               |               |  |  |  |

## Diagnosis

Resample at the next service interval to monitor. The copper level is abnormal. All other component wear rates are normal. Moderate concentration of visible dirt/debris present in the oil. The condition of the oil is acceptable for the time in service.