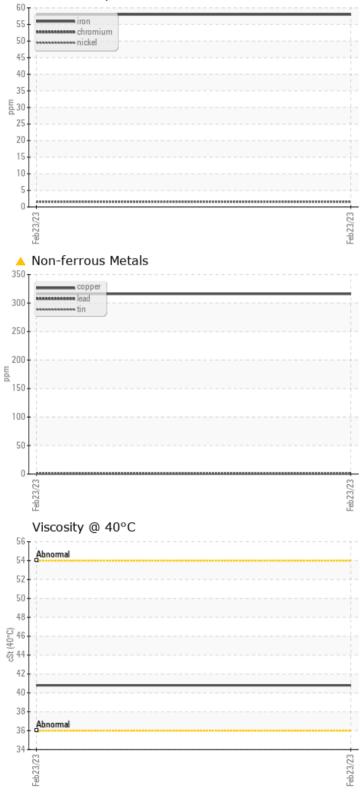

| Sample Number |          | VCP399835    | <br> |  |
|---------------|----------|--------------|------|--|
| Sample Date   |          | 23 Feb 2023  | <br> |  |
| Machine Hours |          | 6947         | <br> |  |
| Oil Hours     |          | 0            | <br> |  |
| Oil Changed   |          | N/A          | <br> |  |
| Sample Status |          | ABNORMAL     | <br> |  |
|               |          |              |      |  |
| OIL CON       | DITION   |              |      |  |
| Visc @ 40°C   | cSt      | ∎ 40.8       | <br> |  |
| VOLVO         |          |              |      |  |
| CONTAN        | AINATION |              |      |  |
| Silicon       | ppm      | 18           | <br> |  |
| Sodium        | ppm      | 5            | <br> |  |
| Potassium     | ppm      | <b>1</b>     | <br> |  |
|               |          |              |      |  |
| WEAR N        | METALS   |              |      |  |
| Iron          | ppm      | 58           | <br> |  |
| Copper        | ppm      | <b>A</b> 316 | <br> |  |
| Lead          | ppm      | 1            | <br> |  |
| Tin           | ppm      | 0            | <br> |  |
| Aluminum      | ppm      | 3            | <br> |  |
| Chromium      | ppm      | 2            | <br> |  |
| Molybdenum    | ppm      | 0            | <br> |  |
| Nickel        | ppm      | 2            | <br> |  |
| Titanium      | ppm      | <1           | <br> |  |
| Silver        | ppm      | <1           | <br> |  |
| Manganese     | ppm      | 2            | <br> |  |
| Vanadium      | ppm      | 0            | <br> |  |
| VOLVO         |          |              | <br> |  |
| ADDITIN       | VES      |              |      |  |
| Calcium       | ppm      | 4015         | <br> |  |
| Magnesium     | ppm      | 16           | <br> |  |
| Zinc          | ppm      | 1537         | <br> |  |
|               |          |              |      |  |

#### Diagnosis

Resample at the next service interval to monitor. The copper level is abnormal. All other component wear rates are normal. Moderate concentration of visible dirt/debris present in the oil. The condition of the oil is acceptable for the time in service.

## GRAPHS