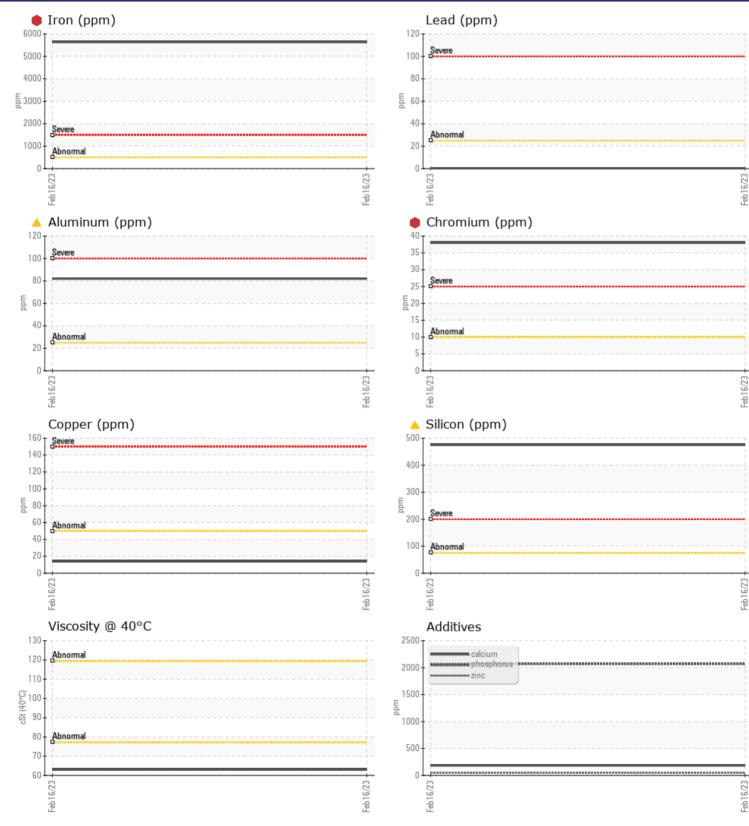

## Diagnosis

We advise that you check all areas where dirt can enter the system. We recommend that you drain the oil from the component if this has not already been done. We recommend an early resample to monitor this condition. The fluid was not specified, however, a fluid match indicates that this fluid is SAE 30 Gear Oil. Please confirm the oil type and grade, and specify the brand of the oil on your next sample.Chromium and iron ppm levels are severe. Aluminum ppm levels are abnormal. Gear wear is indicated. There is a moderate concentration of dirt present in the oil. The oil is no longer serviceable as a result of the abnormal and/or severe wear.

## **CONSTRUCTION EQUIPMENT** VOLVO EC480 311307 - FRONT RIGHT FINAL DRIVE

Sample No: VCP405316 **Oil Type:** NOT GIVEN

Job No:

Barium

Boron

Phosphorus

| SAMPLI               | E INFORMATION |              |         |   |            |
|----------------------|---------------|--------------|---------|---|------------|
| Sample Number        |               | VCP405316    |         |   |            |
| Sample Date          |               | 16 Feb 2023  |         |   |            |
| Machine Hours        |               | 3800         |         |   |            |
| Oil Hours            |               | 0            |         |   |            |
| Oil Changed          |               | Not Changd   |         |   |            |
| Sample Status        |               | SEVERE       |         |   |            |
|                      |               |              |         |   |            |
| OIL CON              |               |              |         |   |            |
|                      |               |              | <u></u> | _ | <u>.</u> . |
| Visc @ 40°C          | cSt           | 63.0         |         |   |            |
| VOLVO                |               |              |         |   |            |
| Contai               | MINATION      |              |         |   |            |
| Water                | %             | NEG          |         |   |            |
| Silicon              | ppm           | <b>4</b> 75  |         |   |            |
| Sodium               | ppm           | <b>10</b>    |         |   |            |
| Potassium            | ppm           | 25           |         |   |            |
|                      |               |              |         |   |            |
| WFAR I               | METALS        |              |         |   |            |
| <u> </u>             |               | <b>5</b> 637 |         |   |            |
| Iron                 | ppm           |              |         |   |            |
| Copper               | ppm           | <b>■</b> 14  |         |   |            |
| Lead                 | ppm           | <b>■</b> <1  |         |   |            |
| Tin<br>Aluminum      | ppm           | ▲ 82         |         |   |            |
| Chromium             | ppm           | • 38         |         |   |            |
|                      | ppm           | 5            |         |   |            |
| Molybdenum<br>Nickel | ppm           | 5            |         |   |            |
| Titanium             | ppm           | 6            |         |   |            |
| Silver               | ppm           | 6<br><1      |         |   |            |
|                      | ppm           | 36           |         |   |            |
| Manganese            | ppm           | 36<br><1     |         |   |            |
| Vanadium             | ppm           | <1           |         |   |            |
| VOLVO                |               |              |         |   |            |
| V ADDITI             | VES           |              |         |   |            |
| Calcium              | ppm           | 184          |         |   |            |
| Magnesium            | ppm           | 16           |         |   |            |
| Zinc                 | ppm           | 47           |         |   |            |
|                      |               |              |         |   |            |