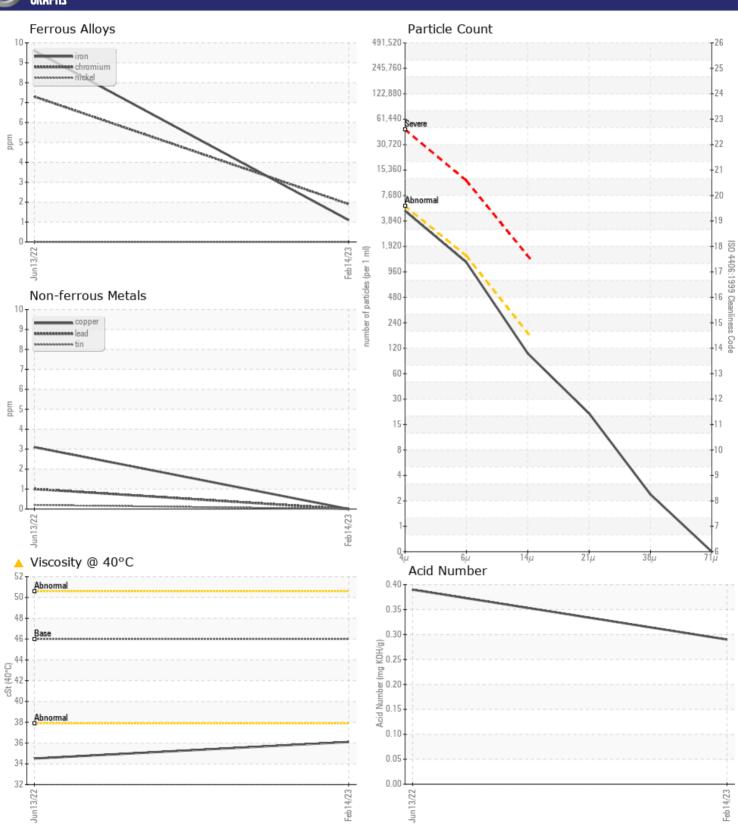

|                     |               |                |                | <br> |
|---------------------|---------------|----------------|----------------|------|
| SAMPLI              | E INFORMATION |                |                |      |
| Sample Number       | <u> </u>      | VCP404075      | VCP379176      | <br> |
| Sample Date         |               | 14 Feb 2023    | 13 Jun 2022    | <br> |
| Machine Hours       |               | 5697           | 3981           | <br> |
| Oil Hours           |               | 0              | 0              | <br> |
| Oil Changed         |               | Not Changd     | Changed        | <br> |
| Sample Status       |               | ATTENTION      | ABNORMAL       | <br> |
|                     |               |                |                |      |
| OIL CON             | IDITION       |                |                |      |
| Visc @ 40°C         | cSt           | <u></u> 4 36.1 | <u>▲</u> 34.51 | <br> |
| Acid Number (Al     |               | ■0.29          | 0.39           | <br> |
| teld (Validae) (Val | ing Konyg     | <u> </u>       | 0.55           |      |
| VOLVO               | MINIA TION    |                |                |      |
| LUNIA               | MINATION      |                |                |      |
| Particles >4µm      |               | <b>4413</b>    | 42050          | <br> |
| Particles >6µm      |               | <b>1090</b>    | <u> </u>       | <br> |
| Particles >14µm     |               | ■ 92           | □51            | <br> |
| ISO 4406:1999 (c    |               | 19/17/14       | 23/18/13       | <br> |
| Silicon             | ppm           | <b>2</b>       | <b>2</b>       | <br> |
| Sodium              | ppm           | <b>■ &lt;1</b> | <b>4</b>       | <br> |
| Potassium           | ppm           | <b>0</b>       | < 1            | <br> |
| VOLVO               |               |                |                |      |
| WEAR I              | METALS        |                |                |      |
| Iron                | ppm           | <b>1</b>       | ■10            | <br> |
| Copper              | ppm           | ■0             | <b>3</b>       | <br> |
| Lead                | ppm           | <b>0</b>       | <b>1</b>       | <br> |
| Tin                 | ppm           | <b>■</b> 0     | <b>-</b> <1    | <br> |
| Aluminum            | ppm           | ■ 0            | <b></b> <1     | <br> |
| Chromium            | ppm           | <b>2</b>       | <b>7</b>       | <br> |
| Molybdenum          | ppm           | <b>■</b> <1    | <b>2</b>       | <br> |
| Nickel              | ppm           | ■ 0            | 0              | <br> |
| Titanium            | ppm           | 0              | <1             | <br> |
| Silver              | ppm           | 0              | 0              | <br> |
| Manganese           | ppm           | <b></b>        | 0              | <br> |
| Vanadium            | ppm           | 0              | 0              | <br> |
| VOLVO               |               |                |                |      |
| ADDITIV             | VES           |                |                |      |
| Calcium             | ppm           | <b>6</b> 4     | <b>1</b> 01    | <br> |
| Magnesium           | ppm           | <1             | 29             | <br> |
| Zinc                | ppm           | ■339           | <b>463</b>     | <br> |
|                     |               |                |                |      |

#### Diagnosis

Resample at the next service interval to monitor. All component wear rates are normal. The amount and size of particulates present in the system are acceptable. There is no indication of any contamination in the oil. The oil viscosity is lower than normal. Confirm oil type. The AN level is acceptable for this fluid.

#### GRAPHS