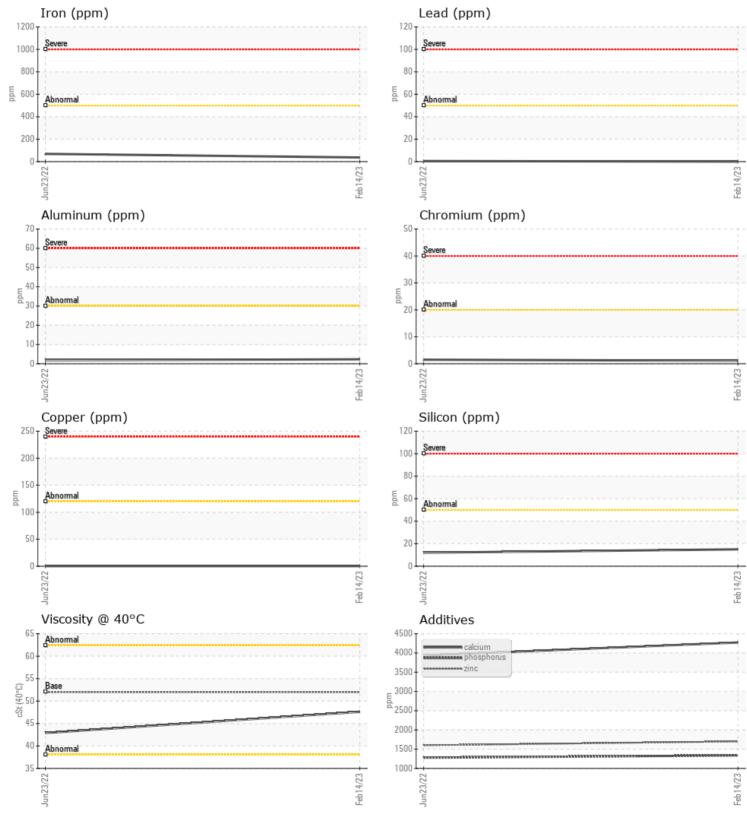

## SAMPLE INFORMATION VCP404166 Sample Number VCP379175 Sample Date 14 Feb 2023 23 Jun 2022 Machine Hours 5697 3981 Oil Hours 0 0 Oil Changed Not Changd Changed NORMAL NORMAL Sample Status **OIL CONDITION** Visc @ 40°C cSt 47.6 42.9 CONTAMINATION Silicon ppm 15 12 Sodium 2 7 ppm Potassium **||** <1 0 ppm WEAR METALS Iron ppm 37 69 Copper ppm ■ <1 < 1 Lead ppm 0 🔲 < Tin ppm 0 🔲 < 1 Aluminum ppm 2 2 Chromium ppm 1 2 Molybdenum **||** <1 1 ppm Nickel ■ <1 0 ppm Titanium ppm <1 <1 Silver <1 0 ppm Manganese 1 🗌 2 ppm Vanadium ppm <1 0

**ADDITIVES** 4272 3934 Calcium ppm Magnesium ppm **18** 17 Zinc 1701 1600 ppm Phosphorus ppm 1337 1279 Barium ppm 0 < 1 Boron 136 124 ppm

ALTA EQUIPMENT CO - ORLAND PARK

5000 INDUSTRIAL HWY GARY, IN US 46406 Contact: DAVE ENG DAVE.ENG@ALTG.COM T: (312)350-2560 F:

## Diagnosis

Resample at the next service interval to monitor.All component wear rates are normal. There is no indication of any contamination in the oil. The condition of the oil is acceptable for the time in service.