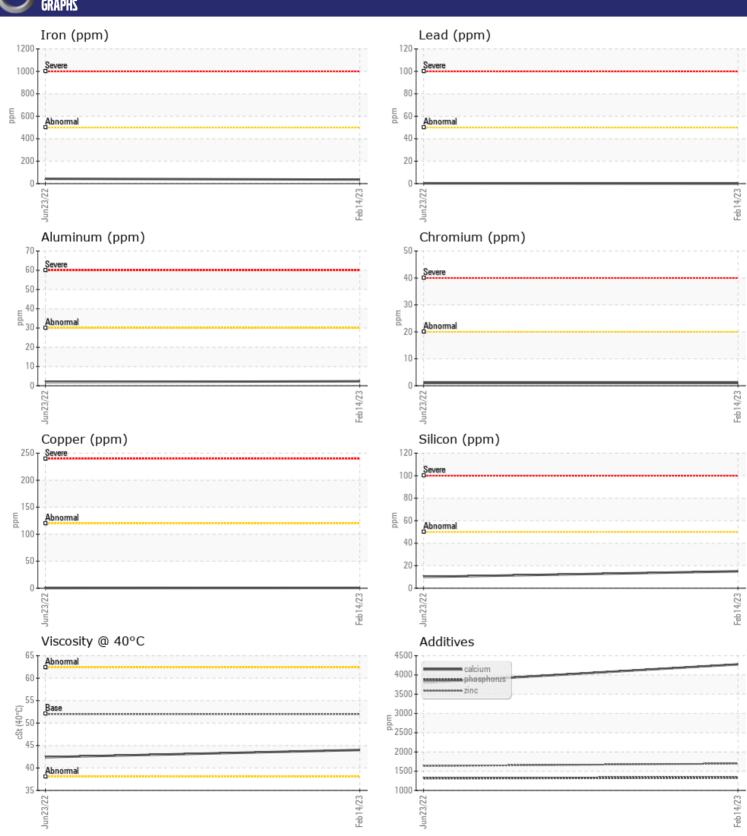

# CONSTRUCTION EQUIPMENT

SPM514287 MOEN VOLVO L120H 632758 - REAR AXLE

Sample No: VCP404070

Oil Type: VOLVO WET BRAKE TRANSAXLE OIL

**Job No:** SPM514287 MOEN

| VOLVO         | E INFORMATION | N.            |               |      |
|---------------|---------------|---------------|---------------|------|
|               |               |               | <u> </u>      |      |
| Sample Number |               | VCP404070     | VCP379179     | <br> |
| Sample Date   |               | 14 Feb 2023   | 23 Jun 2022   | <br> |
| Machine Hours |               | 5697          | 3981          | <br> |
| Oil Hours     |               | 0             | 0             | <br> |
| Oil Changed   |               | Not Changd    | Changed       | <br> |
| Sample Status |               | NORMAL        | NORMAL        | <br> |
|               |               |               |               |      |
| OIL CON       | IDITION       |               |               |      |
|               |               |               |               |      |
| Visc @ 40°C   | cSt           | <b>44.0</b>   | <b>42.4</b>   | <br> |
| VOLVO         |               |               |               |      |
| CONTAI        | MINATION      |               |               |      |
| Silicon       |               | <b>1</b> 5    | <b>1</b> 0    | <br> |
| Sodium        | ppm           | <b>2</b>      | <b>6</b>      | <br> |
| Potassium     | ppm           | _             | <b>2</b>      | <br> |
| Potassium     | ppm           | <b>■</b> <1   |               | <br> |
| VOLVO         |               |               |               |      |
| WEAR I        | METALS        |               |               |      |
| Iron          | ppm           | ■36           | <b>1</b> 43   | <br> |
| Copper        | ppm           | <b>■&lt;1</b> | <b>-</b> <1   | <br> |
| Lead          | ppm           | ■0            | <b>-</b> <1   | <br> |
| Tin           | ppm           | ■0            | 0             | <br> |
| Aluminum      | ppm           | <b>2</b>      | <b>1</b> 2    | <br> |
| Chromium      | ppm           | <u> </u>      | 1             | <br> |
| Molybdenum    | ppm           | <b>-</b> <1   | <b>1</b> <1   | <br> |
| Nickel        | ppm           | <b>■&lt;1</b> | 0             | <br> |
| Titanium      | ppm           | <1            | <1            | <br> |
| Silver        | ppm           | <1            | 0             | <br> |
| Manganese     | ppm           | <b>1</b>      | <b>1</b> 2    | <br> |
| Vanadium      | ppm           | <1            | 0             | <br> |
|               | PPIII         | ,,            |               |      |
| VOLVO         |               |               |               |      |
| ADDITIV       | VEZ           |               |               |      |
| Calcium       | ppm           | <b>4275</b>   | ■3799         | <br> |
| Magnesium     | ppm           | <b>18</b>     | <b>1</b> 3    | <br> |
| Zinc          | ppm           | <b>1697</b>   | <b>■</b> 1634 | <br> |
| Phosphorus    | ppm           | <b>1332</b>   | <b>1317</b>   | <br> |
| Barium        | ppm           | ■0            | O             | <br> |
| Boron         | ppm           | <b>139</b>    | 124           | <br> |
|               |               | _             | _             |      |

#### Diagnosis

Resample at the next service interval to monitor. All component wear rates are normal. There is no indication of any contamination in the oil. The condition of the oil is acceptable for the time in service.