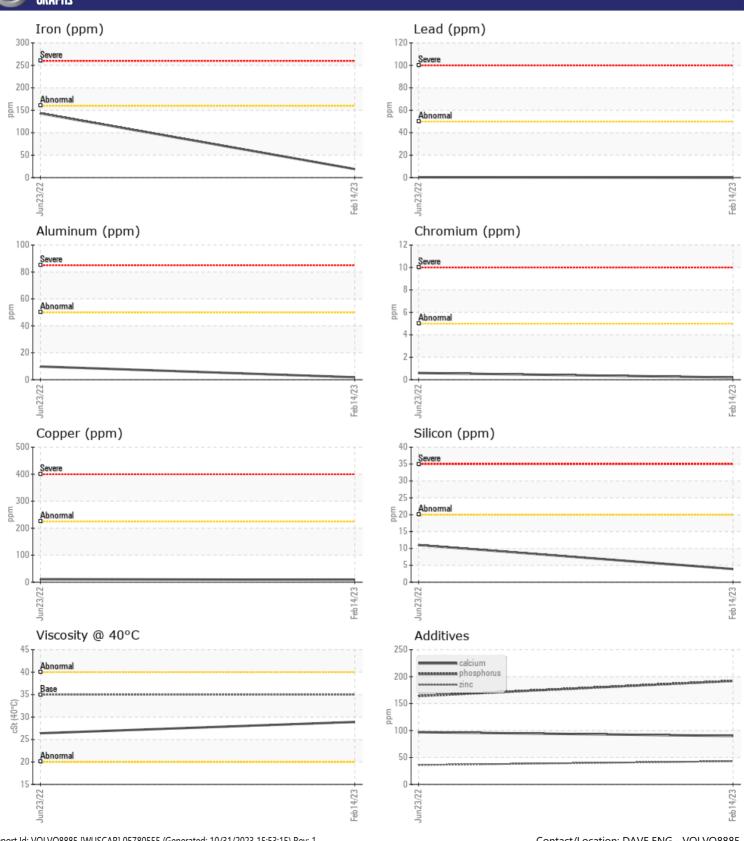

# **CONSTRUCTION EQUIPMENT**

SPM514287 MOEN VOLVO L120H 632758 - TRANSMISSION (AUTO

Sample No: VCP404160
Oil Type: DEXRON III

Job No: SPM514287 MOEN

| VOLVO         | INCORMATION |               |              |      |
|---------------|-------------|---------------|--------------|------|
|               | INFORMATION |               |              |      |
| Sample Number |             | VCP404160     | VCP379178    | <br> |
| Sample Date   |             | 14 Feb 2023   | 23 Jun 2022  | <br> |
| Machine Hours |             | 5697          | 3981         | <br> |
| Oil Hours     |             | 0             | 0            | <br> |
| Oil Changed   |             | Not Changd    | Changed      | <br> |
| Sample Status |             | NORMAL        | NORMAL       | <br> |
|               |             |               |              |      |
| OIL CON       | DITION      |               |              |      |
|               |             | <u>.</u>      |              |      |
| Visc @ 40°C   | cSt         | <b>28.9</b>   | <b>26.4</b>  | <br> |
| VOLVO         |             |               |              |      |
| CONTAN        | MINATION    |               |              |      |
| Silicon       | <u> </u>    | □4            | <u> </u>     | <br> |
| Sodium        | ppm         | 2             | 3            | <br> |
| Potassium     | ppm         |               |              | <br> |
| Potassium     | ppm         | <b>1</b>      | <b>4</b>     | <br> |
| VOLVO         |             |               |              |      |
| WEAR N        | METALS      |               |              |      |
| Iron          | ppm         | <b>19</b>     | <b>□</b> 143 | <br> |
| Copper        | ppm         | ■9            | <b>1</b> 11  | <br> |
| Lead          | ppm         | ■0            | <b>-</b> <1  | <br> |
| Tin           | ppm         | <b>0</b>      | <1           | <br> |
| Aluminum      | ppm         | <b>■2</b>     | <b>□</b> 10  | <br> |
| Chromium      | ppm         | <b>■&lt;1</b> | <b>1</b> <1  | <br> |
| Molybdenum    | ppm         | <b>1</b>      | <b>1</b> <1  | <br> |
| Nickel        | ppm         | <b>0</b>      | 0            | <br> |
| Titanium      | ppm         | <1            | <1           | <br> |
| Silver        | ppm         | ■0            | 0            | <br> |
| Manganese     | ppm         | <b>2</b>      | <b>1</b> 6   | <br> |
| Vanadium      | ppm         | 0             | 0            | <br> |
|               | P P         |               |              |      |
| VOLVO         | IF.C        |               |              |      |
| ADDITIV       | JE2         |               |              |      |
| Calcium       | ppm         | ■90           | □97          | <br> |
| Magnesium     | ppm         | <b>12</b>     | 9            | <br> |
| Zinc          | ppm         | <b>43</b>     | <b>■</b> 36  | <br> |
| Phosphorus    | ppm         | <b>192</b>    | ■164         | <br> |
| Barium        | ppm         | ■0            | □0           | <br> |
| Boron         | ppm         | ■85           | <b>4</b> 1   | <br> |
|               |             |               |              |      |

### Diagnosis

Resample at the next service interval to monitor. The fluid was not specified, however, a fluid match indicates that this fluid is (GENERIC) DEXRON III. Please confirm. All component wear rates are normal. There is no indication of any contamination in the fluid. The condition of the fluid is acceptable for the time in service.