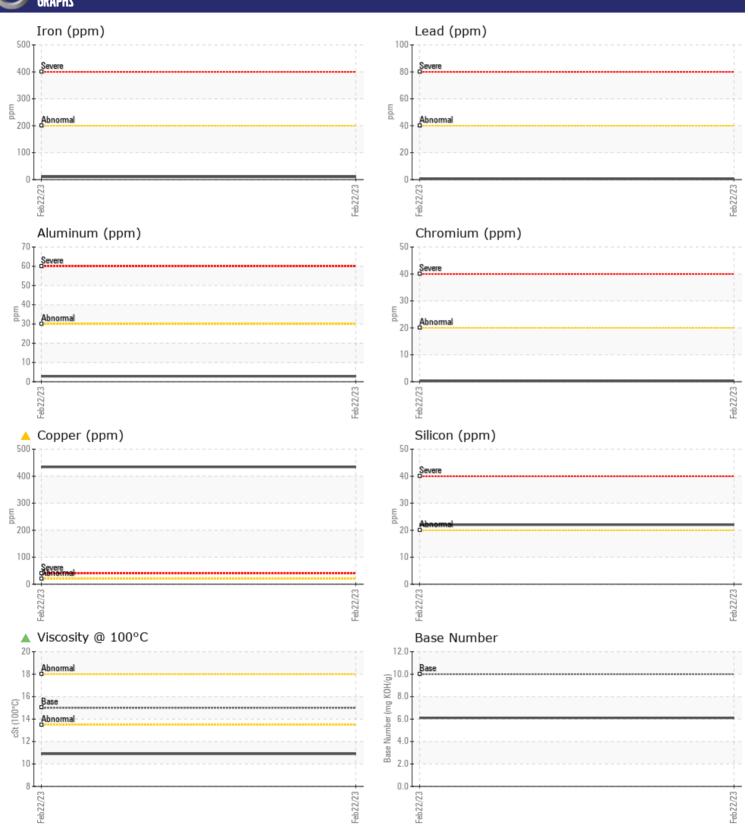

## CONSTRUCTION EQUIPMENT X46282 VOLVO L 180H 5666 - DIESEL ENGINE

Sample No: VCP395118

Oil Type: VOLVO ULTRA DIESEL ENGINE OIL 15W40 VDS-3

**Job No:** X46282

| VOLVO                         |              |                |   |  |  |
|-------------------------------|--------------|----------------|---|--|--|
| SAMPLE IN                     | IFORMATION   |                |   |  |  |
| Sample Number                 | <del>-</del> | VCP395118      |   |  |  |
| Sample Date                   |              | 22 Feb 2023    |   |  |  |
| Machine Hours                 |              | 483            |   |  |  |
| Oil Hours                     |              | 0              |   |  |  |
| Oil Changed                   |              | N/A            |   |  |  |
| Sample Status                 |              | ABNORMAL       |   |  |  |
|                               |              |                |   |  |  |
| OIL CONDITION                 |              |                |   |  |  |
| Visc @ 100°C                  | cSt          | <b>10.9</b>    |   |  |  |
| Base Number (BN)              | mg KOH/g     | <b>6.1</b>     |   |  |  |
| Oxidation (PA)                | %            | 59             |   |  |  |
|                               |              |                |   |  |  |
| CONTAMINATION                 |              |                |   |  |  |
| _                             | -            | NEC            |   |  |  |
| Water                         | %            | NEG            |   |  |  |
| Soot %                        | %            | <b>■</b> 0.1   |   |  |  |
| Nitration (PA) Sulfation (PA) | %            | 79<br>52       |   |  |  |
| ,                             | %            | NEG            |   |  |  |
| Glycol<br>Fuel                | %            | ■ 0.6          |   |  |  |
| Silicon                       |              | <b>22</b>      |   |  |  |
| Sodium                        | ppm          | <b>5</b>       |   |  |  |
| Potassium                     | ppm          | <b>4</b>       |   |  |  |
| rotassium                     | ppm          | <b>-</b>       |   |  |  |
| VOLVO                         |              |                |   |  |  |
| WEAR MET                      | AL2          |                | _ |  |  |
| Iron                          | ppm          | ■10            |   |  |  |
| Copper                        | ppm          | <b>434</b>     |   |  |  |
| Lead                          | ppm          | <b></b>        |   |  |  |
| Tin                           | ppm          | <b>2</b>       |   |  |  |
| Aluminum                      | ppm          | ■3             |   |  |  |
| Chromium                      | ppm          | <b>□ &lt;1</b> |   |  |  |
| Molybdenum                    | ppm          | <b>85</b>      |   |  |  |
| Nickel                        | ppm          | <b>=</b> <1    |   |  |  |
| Titanium                      | ppm          | 0              |   |  |  |
| Silver                        | ppm          | <b>■</b> <1    |   |  |  |
| Manganese                     | ppm          | <b>3</b>       |   |  |  |
| Vanadium                      | ppm          | <1             |   |  |  |
| ADDITIVES                     |              |                |   |  |  |
| Calcium                       | ppm          | <b>2229</b>    |   |  |  |
| Magnesium                     | ppm          | 12             |   |  |  |
| Zinc                          | ppm          | <b>1214</b>    |   |  |  |
| Phosphorus                    | ppm          | <b>■</b> 1009  |   |  |  |
| Barium                        | ppm          | ■0             |   |  |  |
| Boron                         | ppm          | ■44            |   |  |  |
|                               |              |                |   |  |  |

## Diagnosis

No corrective action is recommended at this time. Resample at the next service interval to monitor.The copper level is abnormal. In the absence of other significant wear metals, suspect copper due to sources other than wear (i.e. cooling core). All other metal levels are typical for a new component breaking in. Fuel content negligible. There is no indication of any contamination in the oil. The oil viscosity is lower than normal. The BN result indicates that there is suitable alkalinity remaining in the oil. Confirm oil type.

## GRAPH