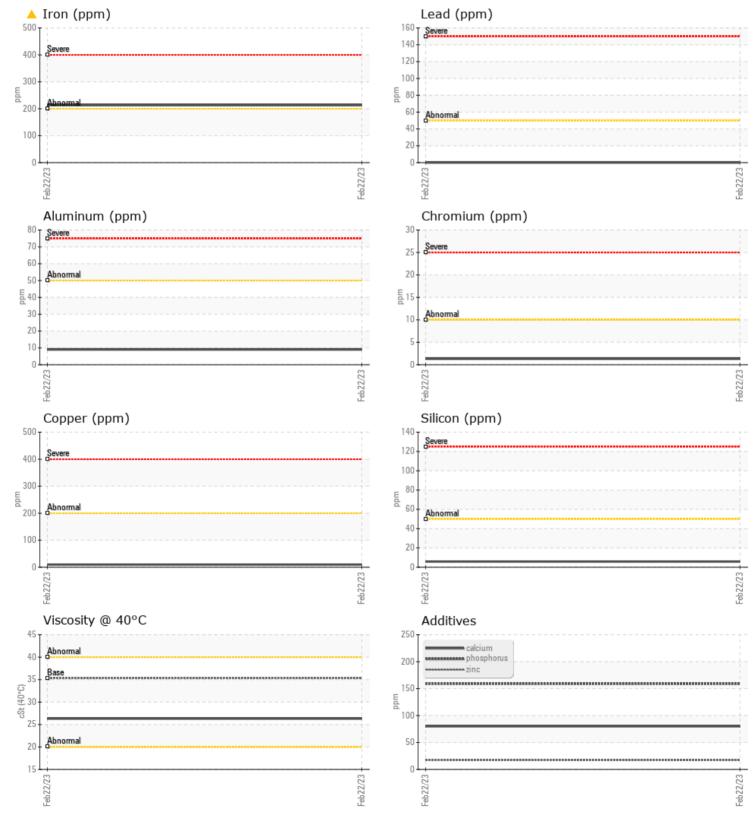

VOLVO

| VOLVO         |               |              |          |      | _                                                                    |
|---------------|---------------|--------------|----------|------|----------------------------------------------------------------------|
| SAMPL         | E INFORMATION |              |          |      |                                                                      |
| Sample Number |               | VCP402850    |          | <br> |                                                                      |
| Sample Date   |               | 22 Feb 2023  |          | <br> | AJAX ENTERPRISES OF MICHIGAN LLC                                     |
| Machine Hours |               | 7184         |          | <br> | 830 KIRTS                                                            |
| Oil Hours     |               | 0            |          | <br> | TROY, MI                                                             |
| Oil Changed   |               | Not Changd   |          | <br> | US 48084                                                             |
| Sample Status |               | ABNORMAL     |          | <br> | Contact: SERVICE MANAGER                                             |
|               |               |              |          |      |                                                                      |
| VOLVO         |               |              |          |      | T: (248)244-3300                                                     |
|               | DITION        |              | <u>.</u> |      | F:                                                                   |
| Visc @ 40°C   | cSt           | 26.3         |          | <br> |                                                                      |
|               |               |              |          |      | - Diagnosis                                                          |
|               | MINATION      |              |          |      | Diagnosis                                                            |
|               | -             |              |          | <br> | No corrective action is recommended                                  |
| Silicon       | ppm           | 6            |          | <br> | at this time. Resample at the next                                   |
| Sodium        | ppm           | 3            |          | <br> | service interval to monitor.The iron<br>level is abnormal. All other |
| Potassium     | ppm           | 0            |          | <br> | component wear rates are normal.                                     |
| VOLVO         |               |              |          |      | There is no indication of any                                        |
| WEAR          | METALS        |              |          |      | contamination in the fluid. The                                      |
| Iron          | ppm           | <b>A</b> 213 |          | <br> | condition of the fluid is acceptable                                 |
| Copper        | ppm           | 10           |          | <br> | for the time in service.                                             |
| Lead          | ppm           | 0            |          | <br> |                                                                      |
| Tin           | ppm           | 0            |          | <br> |                                                                      |
| Aluminum      | ppm           | 9            |          | <br> |                                                                      |
| Chromium      | ppm           | <b>1</b>     |          | <br> |                                                                      |
| Molybdenum    | ppm           | 0            |          | <br> |                                                                      |
| Nickel        | ppm           | 0            |          | <br> |                                                                      |
| Titanium      | ppm           | <1           |          | <br> |                                                                      |
| Silver        | ppm           | 0            |          | <br> |                                                                      |
| Manganese     | ppm           | <b>4</b>     |          | <br> |                                                                      |
| Vanadium      | ppm           | 0            |          | <br> |                                                                      |
| Vanadidini    | ρριιι         | V            |          |      |                                                                      |
| VOLVO         |               |              |          | <br> |                                                                      |
| ADDITI        | VES           |              |          |      |                                                                      |
| Calcium       | ppm           | 80           |          | <br> | _                                                                    |
| Magnesium     | ppm           | 3            |          | <br> |                                                                      |
| Zinc          | ppm           | <b>1</b> 7   |          | <br> |                                                                      |
| Phosphorus    | ppm           | 159          |          | <br> |                                                                      |
| Barium        | ppm           | 0            |          | <br> |                                                                      |
| Boron         | ppm           | 74           |          | <br> |                                                                      |
|               |               |              |          |      |                                                                      |

## **CONSTRUCTION EQUIPMENT**

GRAPHS

VOLVO

Contact/Location: SERVICE MANAGER - AJATRO