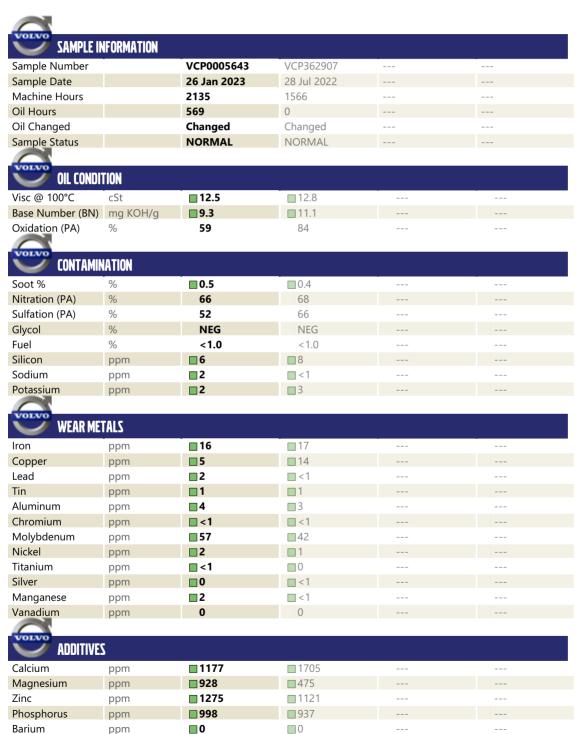

### Diagnosis

Resample at the next service interval to monitor. All component wear rates are normal. There is no indication of any contamination in the oil. The BN result indicates that there is suitable alkalinity remaining in the oil. The condition of the oil is suitable for further service.