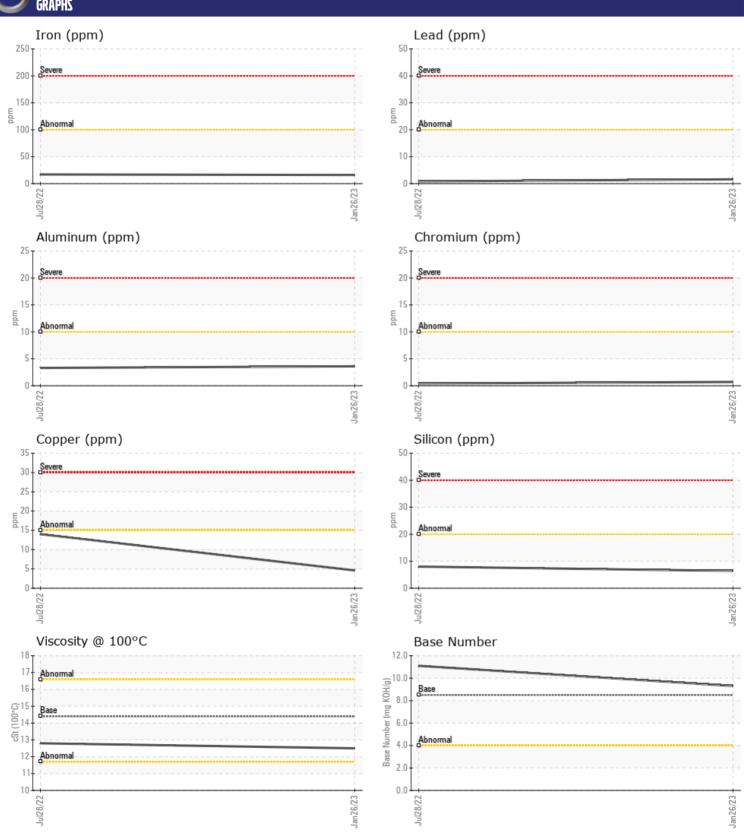

### Diagnosis

Resample at the next service interval to monitor. All component wear rates are normal. There is no indication of any contamination in the oil. The BN result indicates that there is suitable alkalinity remaining in the oil. The condition of the oil is suitable for further service.