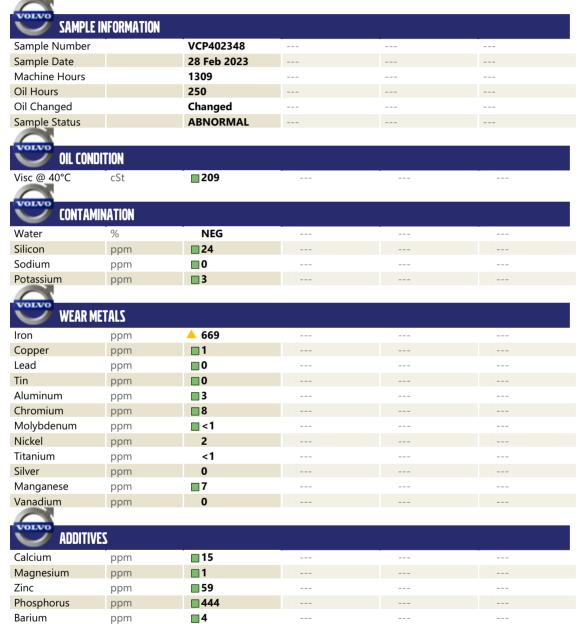

## Diagnosis

No corrective action is recommended at this time. The oil change at the time of sampling has been noted. Resample at the next service interval to monitor. Gear wear is indicated. There is no indication of any contamination in the oil. The condition of the oil is acceptable for the time in service.