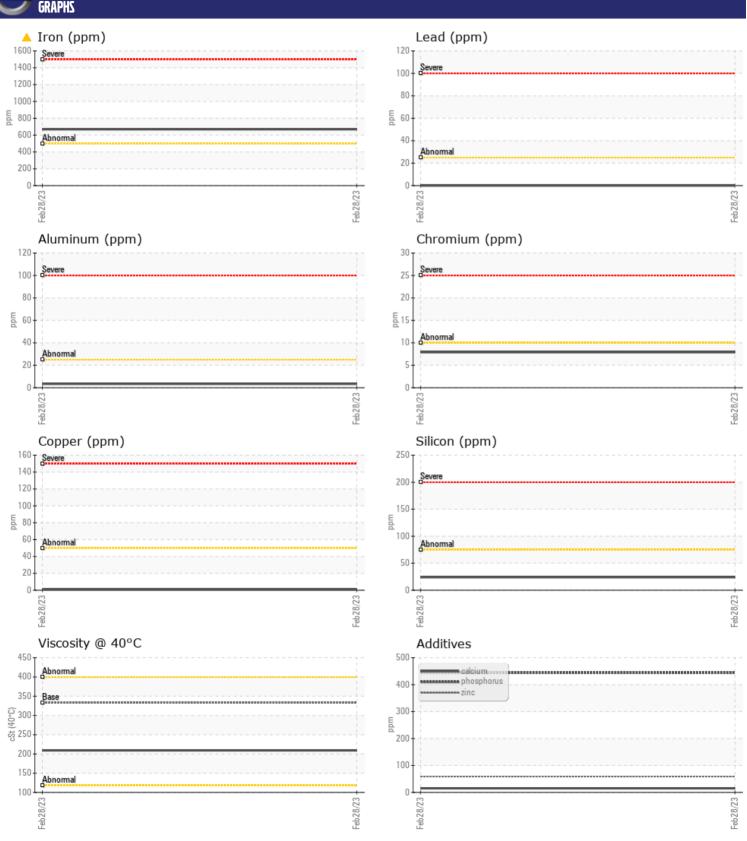

## Diagnosis

No corrective action is recommended at this time. The oil change at the time of sampling has been noted. Resample at the next service interval to monitor. Gear wear is indicated. There is no indication of any contamination in the oil. The condition of the oil is acceptable for the time in service.