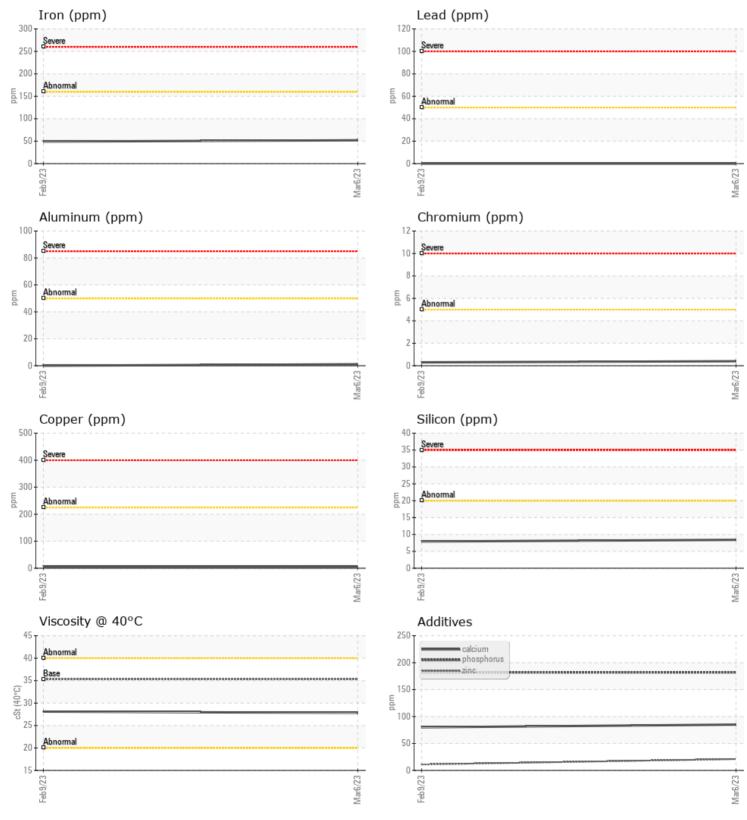

**CONSTRUCTION EQUIPMENT** SWA200087 WASTE CONN VOLVOL150H 7103 - TRANSMISSION

Sample No: VCP409872 **Oil Type:** VOLVO AT 102 SWA200087 WASTE CONN

VOLVO

Job No:

Barium

Boron

|               | INFORMATION |             |             |      |
|---------------|-------------|-------------|-------------|------|
| Sample Number |             | VCP409872   | VCP395885   | <br> |
| Sample Date   |             | 06 Mar 2023 | 09 Feb 2023 | <br> |
| Machine Hours |             | 1726        | 1501        | <br> |
| Oil Hours     |             | 0           | 0           | <br> |
| Oil Changed   |             | Changed     | Not Changd  | <br> |
| Sample Status |             | NORMAL      | NORMAL      | <br> |
|               |             |             |             |      |
| OIL CON       | DITION      |             |             |      |
| Visc @ 40°C   | cSt         | 27.8        | 28.1        | <br> |
|               |             |             |             |      |
| VOLVO         |             |             |             |      |
|               | AINATION    |             |             |      |
| Silicon       | ppm         | 8           | 8           | <br> |
| Sodium        | ppm         | 3           | 4           | <br> |
| Potassium     | ppm         | 2           | 1           | <br> |
|               |             |             |             |      |
| WEAR N        | METALS      |             |             | <br> |
| Iron          | ppm         | 52          | 49          | <br> |
| Copper        | ppm         | 6           | 5           | <br> |
| Lead          | ppm         | 0           | 0           | <br> |
| Tin           | ppm         | 0           | 0           | <br> |
| Aluminum      | ppm         | <b>1</b>    | 0           | <br> |
| Chromium      | ppm         |             | <1          | <br> |
| Molybdenum    | ppm         |             | □ <1        | <br> |
| Nickel        | ppm         |             | 0           | <br> |
| Titanium      | ppm         | 0           | 0           | <br> |
| Silver        | ppm         | 0           | 0           | <br> |
| Manganese     | ppm         | 4           | 4           | <br> |
| Vanadium      | ppm         | 0           | 0           | <br> |
|               |             |             |             |      |
|               | /ES         |             |             | <br> |
| Calcium       | ppm         | 85          | 80          | <br> |
| Magnesium     | ppm         | 5           | 4           | <br> |
| Zinc          | ppm         | 21          | 11          | <br> |
| Phosphorus    | ppm         | 182         | 182         | <br> |
|               | PP'''       |             |             |      |

## Diagnosis

Resample at the next service interval to monitor.All component wear rates are normal. There is no indication of any contamination in the fluid. The condition of the fluid is acceptable for the time in service.