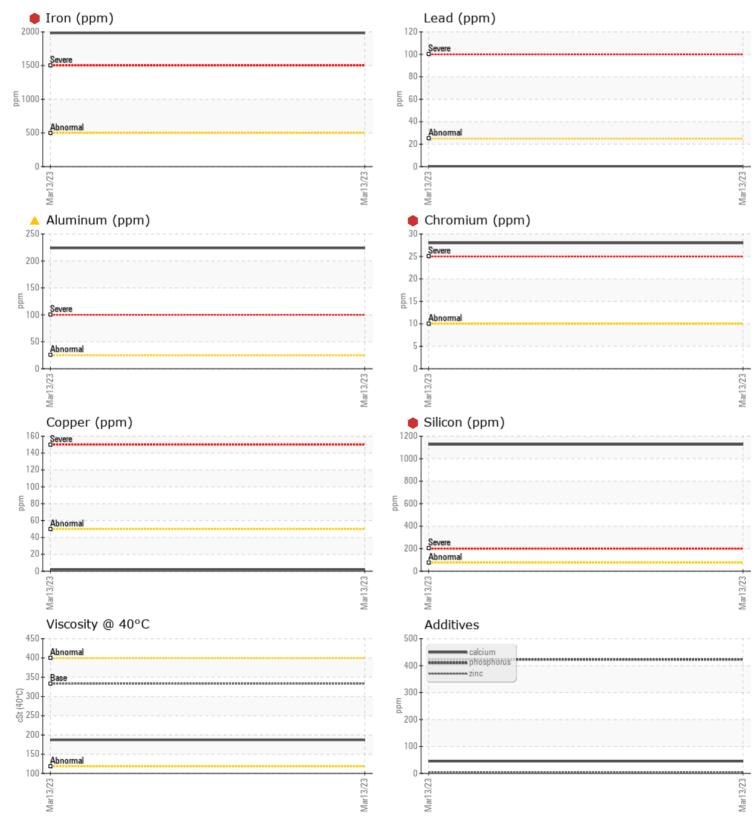

#### SAMPLE INFORMATION VCP359101 Sample Number Sample Date 13 Mar 2023 Machine Hours 498 Oil Hours 0 Oil Changed Changed SEVERE Sample Status **OIL CONDITION** Visc @ 40°C cSt 187 CONTAMINATION Silicon ppm 1126 Sodium 31 ppm Potassium 53 ppm

| WEAR METALS |     |            |  |  |  |
|-------------|-----|------------|--|--|--|
| Iron        | ppm | • 1984     |  |  |  |
| Copper      | ppm | 2          |  |  |  |
| Lead        | ppm | <b></b> <1 |  |  |  |
| Tin         | ppm | <b></b> <1 |  |  |  |
| Aluminum    | ppm | <u> </u>   |  |  |  |
| Chromium    | ppm | 9 28       |  |  |  |
| Molybdenum  | ppm | 4          |  |  |  |
| Nickel      | ppm | <b>4</b>   |  |  |  |
| Titanium    | ppm | 25         |  |  |  |
| Silver      | ppm | 0          |  |  |  |
| Manganese   | ppm | 23         |  |  |  |
| Vanadium    | ppm | 1          |  |  |  |
|             |     |            |  |  |  |
|             |     |            |  |  |  |

### Diagnosis

We advise that you check all areas where dirt can enter the system. The oil change at the time of sampling has been noted. We recommend an early resample to monitor this condition.Gear wear is indicated. Elemental levels of silicon (Si) and aluminum (Al) indicate aluminasilicate (coarse dirt) ingress. The oil is no longer serviceable due to the presence of contaminants.

# **CONSTRUCTION EQUIPMENT**

GRAPHS

VOLVO

Report Id: INSEPH [WUSCAR] 05798027 (Generated: 08/17/2023 16:02:50) Rev: 1

Contact/Location: CHAD HERRON - INSEPH