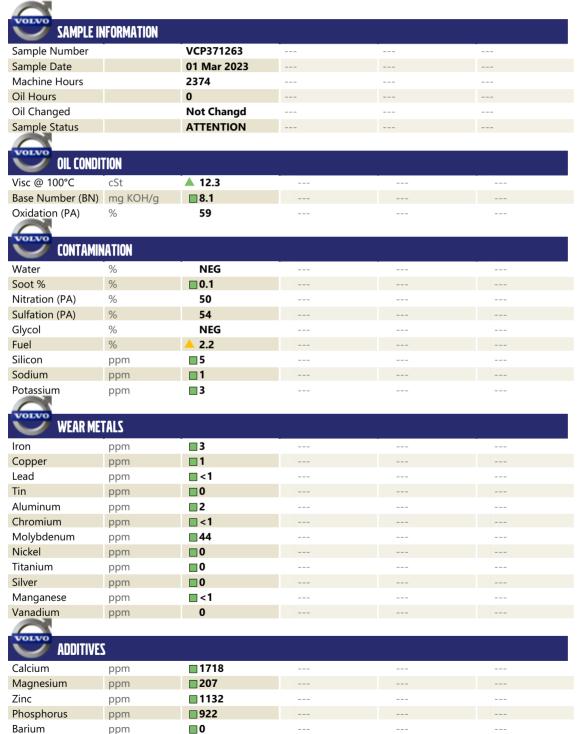

#### Diagnosis

No corrective action is recommended at this time. Resample at the next service interval to monitor.All component wear rates are normal. Light fuel dilution occurring. The oil viscosity is lower than normal. The BN result indicates that there is suitable alkalinity remaining in the oil. Confirm oil type.