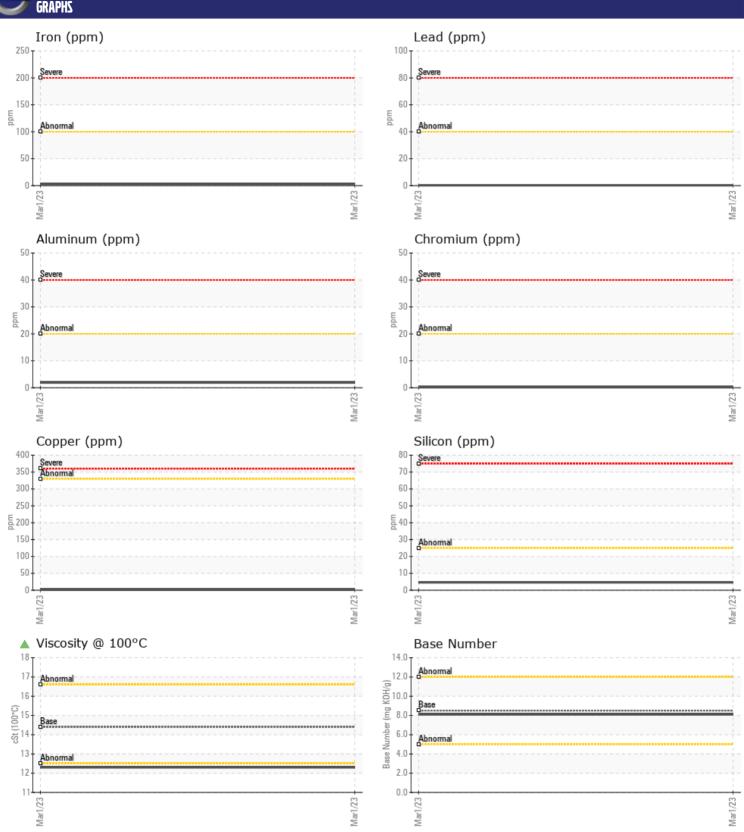

#### Diagnosis

No corrective action is recommended at this time. Resample at the next service interval to monitor.All component wear rates are normal. Light fuel dilution occurring. The oil viscosity is lower than normal. The BN result indicates that there is suitable alkalinity remaining in the oil. Confirm oil type.