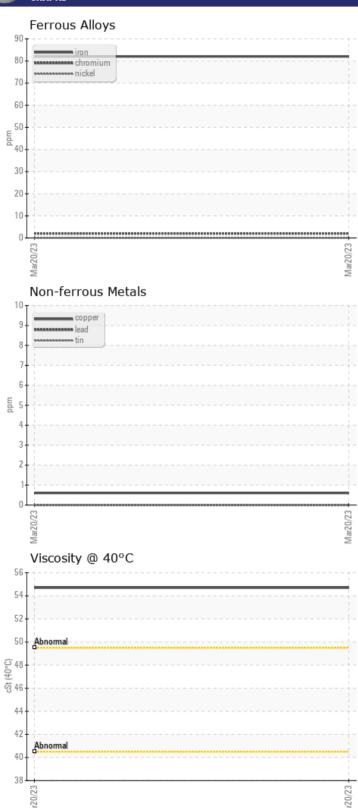

## CONSTRUCTION EQUIPMENT VOLVO A35G 340230 - DROP BOX

Sample No: VCP386323

Oil Type: VOLVO SUPER GEAR OIL 75W-80-GO102

Job No:

| SAMPLE        | E INFORMATIO | N           |      |  |
|---------------|--------------|-------------|------|--|
| Sample Number |              | VCP386323   | <br> |  |
| Sample Date   |              | 20 Mar 2023 | <br> |  |
| Machine Hours |              | 4607        | <br> |  |
| Oil Hours     |              | 200         | <br> |  |
| Oil Changed   |              | Not Changd  | <br> |  |
| Sample Status |              | NORMAL      | <br> |  |
|               |              |             |      |  |
| OIL CON       | IDITION      |             |      |  |
| Visc @ 40°C   | cSt          | 54.7        | <br> |  |
| V13C @ 40 C   | CSt          | J4.1        |      |  |
| VOLVO         |              |             |      |  |
| CONTAN        | MINATION     |             |      |  |
| Silicon       | ppm          | 55          | <br> |  |
| Sodium        | ppm          | <b>4</b>    | <br> |  |
| Potassium     | ppm          | <b>2</b>    | <br> |  |
|               |              |             |      |  |
| WEAR N        | METALS       |             |      |  |
| Iron          | ppm          | 82          | <br> |  |
| Copper        | ppm          | <1          | <br> |  |
| Lead          | ppm          | 0           | <br> |  |
| Tin           | ppm          | 0           | <br> |  |
| Aluminum      | ppm          | 7           | <br> |  |
| Chromium      | ppm          | 2           | <br> |  |
| Molybdenum    | ppm          | 5           | <br> |  |
| Nickel        | ppm          | 0           | <br> |  |
| Titanium      | ppm          | <1          | <br> |  |
| Silver        | ppm          | 0           | <br> |  |
| Manganese     | ppm          | 3           | <br> |  |
| Vanadium      | ppm          | <1          | <br> |  |
|               |              |             | <br> |  |
| ADDITIV       | VES          |             |      |  |
| Calcium       | ppm          | 88          | <br> |  |
| Magnesium     | ppm          | 7           | <br> |  |
| Zinc          | ppm          | 92          | <br> |  |
| Phosphorus    | ppm          | 2235        | <br> |  |
| Barium        | ppm          | 0           | <br> |  |
| Boron         | ppm          | 273         | <br> |  |
|               |              |             |      |  |

## Diagnosis

Resample at the next service interval to monitor. All component wear rates are normal. There is no indication of any contamination in the oil. The condition of the oil is acceptable for the time in service.