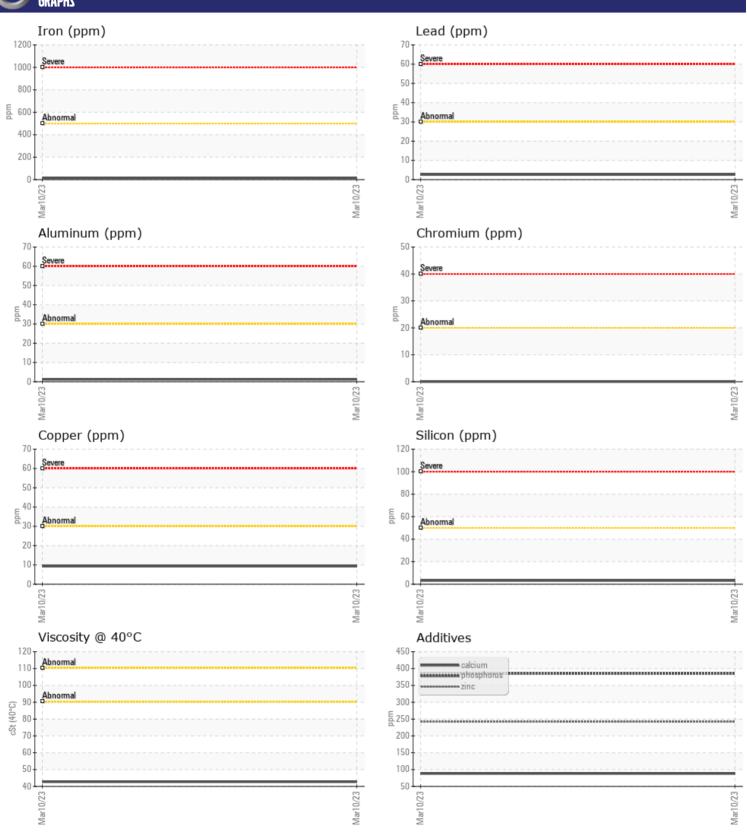

## CONSTRUCTION EQUIPMENT VOLVO A25G 752052 - DROP BOX

Sample No: VCP410936 Oil Type: VOLVO

Job No:

| SAMPL         | E INFORMATION | N           |      |  |
|---------------|---------------|-------------|------|--|
| Sample Number |               | VCP410936   | <br> |  |
| Sample Date   |               | 10 Mar 2023 | <br> |  |
| Machine Hours |               | 2030        | <br> |  |
| Oil Hours     |               | 0           | <br> |  |
| Oil Changed   |               | Changed     | <br> |  |
| Sample Status |               | ABNORMAL    | <br> |  |
|               |               |             |      |  |
| VOLVO         | IDITION       |             |      |  |
| OIL CON       |               |             |      |  |
| Visc @ 40°C   | cSt           | 42.7        | <br> |  |
|               |               |             |      |  |
| CONTA         | MINATION      |             |      |  |
| Water         | %             | NEG         | <br> |  |
| Silicon       |               |             | <br> |  |
| Sodium        | ppm           | <b>3</b>    | <br> |  |
| Potassium     | ppm           | <b>□</b> 0  | <br> |  |
| Potassium     | ppm           | <b></b> 2   | <br> |  |
| VOLVO         |               |             |      |  |
| WEAR          | METALS        |             |      |  |
| Iron          | ppm           | <b>1</b> 3  | <br> |  |
| Copper        | ppm           | <u> </u>    | <br> |  |
| Lead          | ppm           | ■3          | <br> |  |
| Tin           | ppm           | ■0          | <br> |  |
| Aluminum      | ppm           | <b>1</b>    | <br> |  |
| Chromium      | ppm           | <b>■</b> 0  | <br> |  |
| Molybdenum    | ppm           | <1          | <br> |  |
| Nickel        | ppm           | ■0          | <br> |  |
| Titanium      | ppm           | 0           | <br> |  |
| Silver        | ppm           | 0           | <br> |  |
| Manganese     | ppm           | <1          | <br> |  |
| Vanadium      | ppm           | 0           | <br> |  |
|               |               |             |      |  |
| ADDITI        | VES           |             |      |  |
| Calcium       | ppm           | 88          | <br> |  |
| Magnesium     | ppm           | 3           | <br> |  |
| Zinc          | ppm           | 242         | <br> |  |
| Phosphorus    | ppm           | 385         | <br> |  |
| Barium        | ppm           | 0           | <br> |  |
| Boron         | ppm           | <1          | <br> |  |
|               | le le         | -           |      |  |

## Diagnosis

The oil change at the time of sampling has been noted. Resample at the next service interval to monitor. Please specify the brand, type, and viscosity of the oil on your next sample. All component wear rates are normal. Moderate concentration of visible dirt/debris present in the oil. The condition of the oil is acceptable for the time in service.