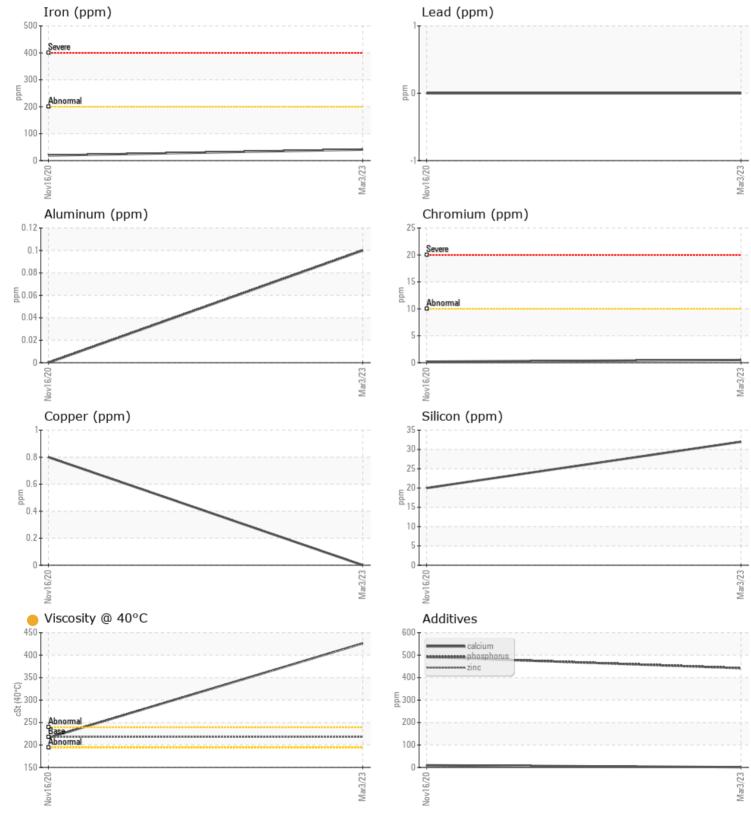

## SAMPLE INFORMATION

Phosphorus

Barium

Boron

ppm

ppm

ppm

|               | e infunina i iu | N            |             |      |            |
|---------------|-----------------|--------------|-------------|------|------------|
| Sample Number |                 | VCP395019    | VCP290863   | <br> |            |
| Sample Date   |                 | 03 Mar 2023  | 16 Nov 2020 | <br> | RIPA AND   |
| Machine Hours |                 | 3195         | 989         | <br> | 10149 FIS  |
| Oil Hours     |                 | 3195         | 989         | <br> | TAMPA, F   |
| Oil Changed   |                 | Not Changd   | Not Changd  | <br> | US 33619   |
| Sample Status |                 | ATTENTION    | ABNORMAL    | <br> | Contact: F |
|               |                 |              |             |      | rturner@r  |
| OIL CON       | DITION          |              |             |      | T:<br>F:   |
| Visc @ 40°C   | cSt             | <b>426.4</b> | 216         | <br> |            |
| VOLVO         |                 |              |             |      | Diagno     |
| CONTA         | MINATION        |              |             |      | Resample   |
| Water         | %               | NEG          | NEG         | <br> | to monite  |
| Silicon       | ppm             | 32           | 20          | <br> | are norm   |
| Sodium        | ppm             | <b>□</b> <1  | 8           | <br> | any cont   |
| Potassium     | ppm             | 3            | 2           | <br> | viscosity  |
|               |                 |              |             |      | Confirm    |
| WEAR          | METALS          |              |             |      |            |
| Iron          | ppm             | ∎41          | 19          | <br> |            |
| Copper        | ppm             | 0            | <1          | <br> |            |
| Lead          | ppm             | 0            | 0           | <br> |            |
| Tin           | ppm             | 0            | 0           | <br> |            |
| Aluminum      | ppm             | <1           | 0           | <br> |            |
| Chromium      | ppm             | <b>  </b> <1 | <b></b> <1  | <br> |            |
| Molybdenum    | ppm             | 0            | <1          | <br> |            |
| Nickel        | ppm             | 0            | 0           | <br> |            |
| Titanium      | ppm             | 0            | 0           | <br> |            |
| Silver        | ppm             | 0            | 0           | <br> |            |
| Manganese     | ppm             | <b></b> <1   | <1          | <br> |            |
| Vanadium      | ppm             | 0            | 0           | <br> |            |
|               |                 |              |             |      |            |
| ADDITI        | VES             |              |             | <br> |            |
| Calcium       | ppm             | 1            | 10          | <br> |            |
| Magnesium     | ppm             | 4            | 3           | <br> |            |
| Zinc          | ppm             | 0            | 0           | <br> |            |
|               |                 |              |             |      |            |

## sis

e at the next service interval or.All component wear rates nal. There is no indication of amination in the oil. The oil is higher than normal. oil type.

| Depot:       | RIPTAM      |  |  |
|--------------|-------------|--|--|
| Unique No:   | 10402853    |  |  |
| Signed:      | Doug Bogart |  |  |
| Report Date: | 10 Apr 2023 |  |  |