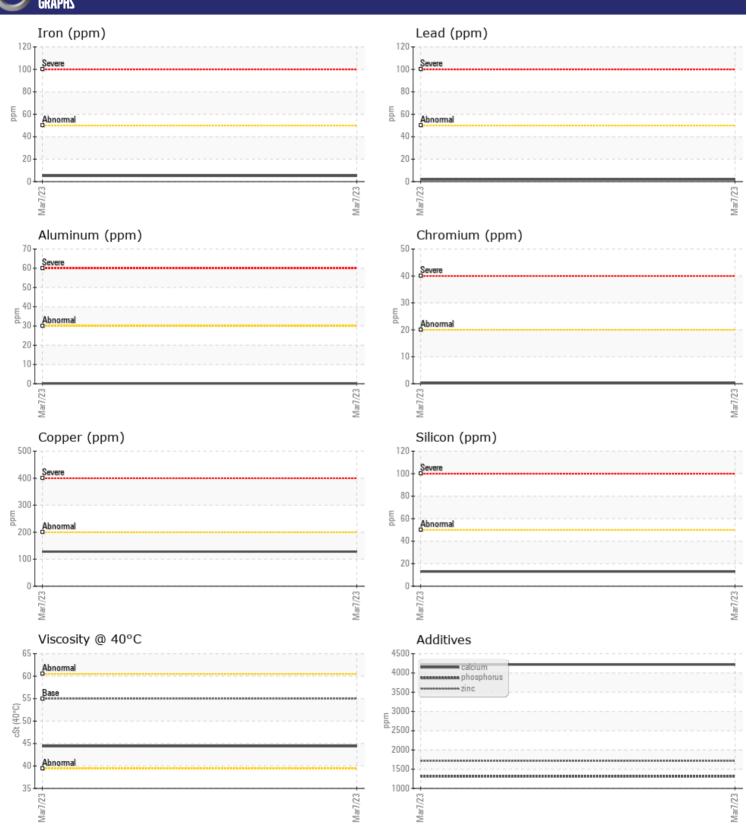

## CONSTRUCTION EQUIPMENT TUCKER PAVING 515418 TUCKER VOLVO A25G 752489 - BRAKE COO

Sample No: VCP400027 Oil Type: VOLVO WB 102 Job No: 515418 TUCKER

| VOLVO                |             |               |      |  |
|----------------------|-------------|---------------|------|--|
|                      | INFORMATION | <b>V</b>      |      |  |
| Sample Number        | -           | VCP400027     | <br> |  |
| Sample Date          |             | 07 Mar 2023   | <br> |  |
| Machine Hours        |             | 1083          | <br> |  |
| Oil Hours            |             | 1083          | <br> |  |
| Oil Changed          |             | Not Changd    | <br> |  |
| Sample Status        |             | NORMAL        | <br> |  |
|                      |             |               |      |  |
| OIL CON              | DITION      |               |      |  |
| Visc @ 40°C          | cSt         | <b>44.4</b>   | <br> |  |
| VISC @ 40 C          | CSL         | 44.4          | <br> |  |
| VOLVO                |             |               |      |  |
| CONTAM               | IINATION    |               |      |  |
| Water                | %           | NEG           | <br> |  |
| Silicon              | ppm         | <b>1</b> 3    | <br> |  |
| Sodium               | ppm         | <b>■</b> 3    | <br> |  |
| Potassium            | ppm         | <b>6</b>      | <br> |  |
|                      |             | _             |      |  |
| VOLVO                | ICTAL C     |               |      |  |
| WEAR M               | IF I ALS    |               |      |  |
| Iron                 | ppm         | ■5            | <br> |  |
| Copper               | ppm         | <b>128</b>    | <br> |  |
| Lead                 | ppm         | <b>■</b> 2    | <br> |  |
| Tin                  | ppm         | <b>■&lt;1</b> | <br> |  |
| Aluminum             | ppm         | <b>■&lt;1</b> | <br> |  |
| Chromium             | ppm         | <b>■&lt;1</b> | <br> |  |
| Molybdenum           | ppm         | <b>■&lt;1</b> | <br> |  |
| Nickel               | ppm         | <b>■</b> 0    | <br> |  |
| Titanium             | ppm         | 0             | <br> |  |
| Silver               | ppm         | 0             | <br> |  |
| Manganese            | ppm         | <b>1</b>      | <br> |  |
| Vanadium             | ppm         | 0             | <br> |  |
|                      |             |               |      |  |
| ADDITIV              | ES          |               |      |  |
| Calcium              | -           | <b>4218</b>   | <br> |  |
|                      | ppm         |               | <br> |  |
| Magnesium<br>Zinc    | ppm         | □12<br>□1714  | <br> |  |
|                      | ppm         | 1714          |      |  |
| Phosphorus<br>Barium | ppm         | <b>1313</b>   | <br> |  |
|                      | ppm         | _             |      |  |
| Boron                | ppm         | <b>137</b>    | <br> |  |

## Diagnosis

The filter change at the time of sampling has been noted. Resample at the next service interval to monitor.All component wear rates are normal. There is no indication of any contamination in the fluid. The AN level is acceptable for this fluid. The condition of the fluid is acceptable for the time in service.