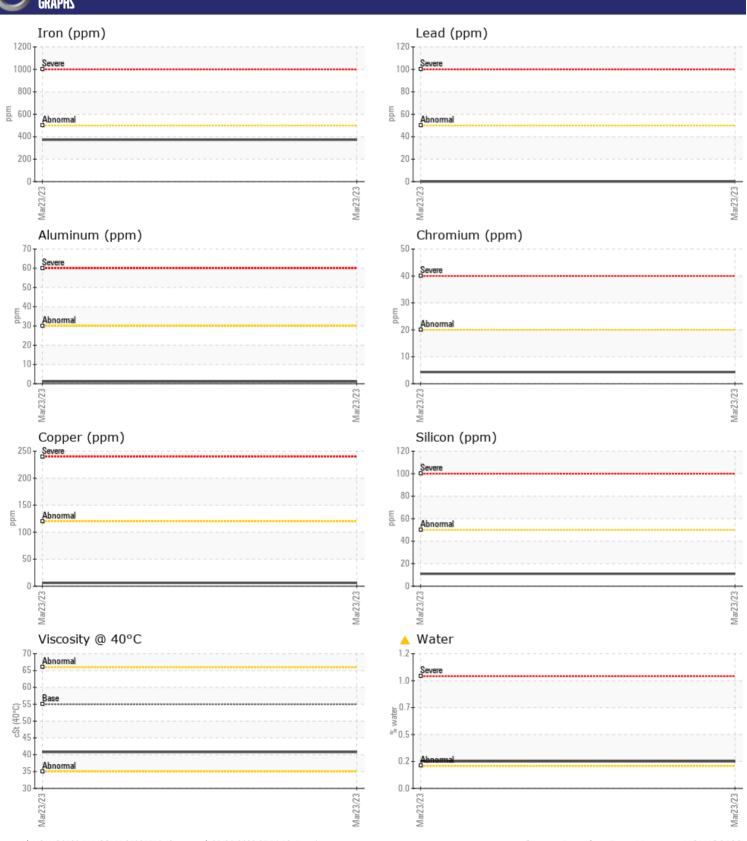

## CONSTRUCTION EQUIPMENT 48117 VOLVO LC450H 1015 - REAR AXLE

Sample No: VCP423545
Oil Type: VOLVO WB 102

**Job No:** 48117

| SAMPLE        | INFORMATION |                |      |  |
|---------------|-------------|----------------|------|--|
| Sample Number |             | VCP423545      | <br> |  |
| Sample Date   |             | 23 Mar 2023    | <br> |  |
| Machine Hours |             | 0              | <br> |  |
| Oil Hours     |             | 0              | <br> |  |
| Oil Changed   |             | Changed        | <br> |  |
| Sample Status |             | ABNORMAL       | <br> |  |
| Sample Status |             | ADNURIVIAL     | <br> |  |
| VOLVO         |             |                |      |  |
| OIL CON       | DITION      |                |      |  |
| Visc @ 40°C   | cSt         | <b>40.8</b>    | <br> |  |
|               |             |                |      |  |
| VOLVO         | ANATION     |                |      |  |
| LUNIAN        | MINATION    |                |      |  |
| Water         | %           | <b>△</b> 0.241 | <br> |  |
| Silicon       | ppm         | <b>11</b>      | <br> |  |
| Sodium        | ppm         | ■8             | <br> |  |
| Potassium     | ppm         | <b>2</b>       | <br> |  |
|               |             |                |      |  |
| WEAR N        | AETAI S     |                |      |  |
| _             | JE I ML2    |                |      |  |
| Iron          | ppm         | ■373           | <br> |  |
| Copper        | ppm         | <b>6</b>       | <br> |  |
| Lead          | ppm         | <b>0</b>       | <br> |  |
| Tin           | ppm         | ■0             | <br> |  |
| Aluminum      | ppm         | <b>1</b>       | <br> |  |
| Chromium      | ppm         | <b>4</b>       | <br> |  |
| Molybdenum    | ppm         | <b>11</b>      | <br> |  |
| Nickel        | ppm         | <b>■</b> 3     | <br> |  |
| Titanium      | ppm         | 0              | <br> |  |
| Silver        | ppm         | 0              | <br> |  |
| Manganese     | ppm         | <b>6</b>       | <br> |  |
| Vanadium      | ppm         | <1             | <br> |  |
|               |             |                |      |  |
| ADDITIV       | /ES         |                |      |  |
| Calcium       |             | 3943           | <br> |  |
| Magnesium     | ppm         | <b>■</b> 5943  | <br> |  |
| Zinc          | ppm         | ■ 1481         | <br> |  |
| Phosphorus    | ppm         | 1210           | <br> |  |
| Barium        | ppm         | _              | <br> |  |
|               | ppm         | <b>0</b>       |      |  |
| Boron         | ppm         | <b>108</b>     | <br> |  |

## Diagnosis

The oil change at the time of sampling has been noted. No corrective action is recommended at this time. Resample at the next service interval to monitor.All component wear rates are normal. There is a light concentration of water present in the oil. The condition of the oil is acceptable for the time in service.