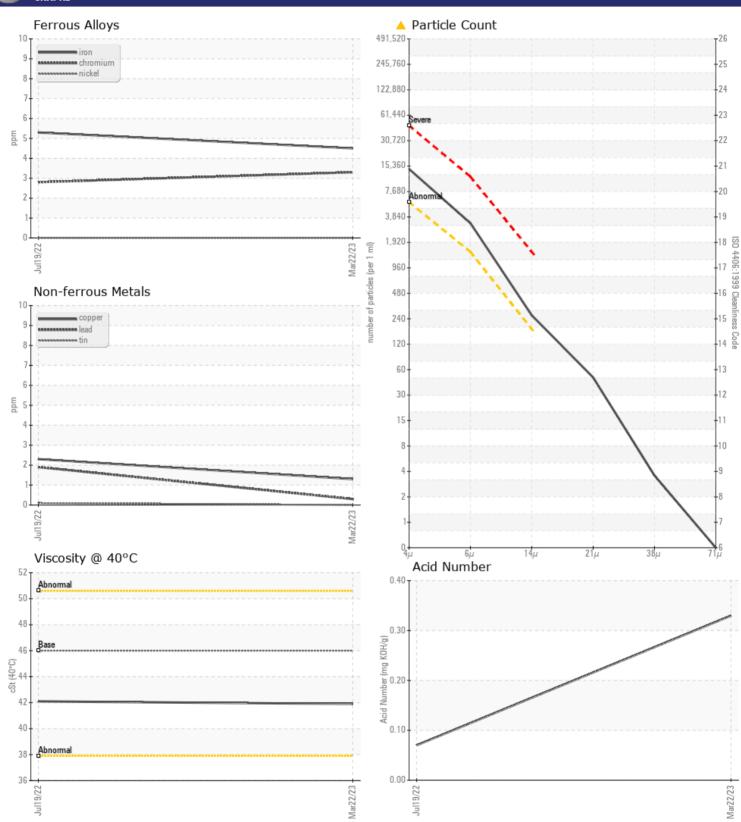

CONSTRUCTION EQUIPMENT 526652 CITY OF TAMPA VOLVO L 1 20H 632787 - HYDRAULIC SYSTE

Sample No: VCP341495 Oil Type: VOLVO SUPER

VOLVO

VOLVO SUPER HYDRAULIC OIL 46 526652 CITY OF TAMPA

Job No:

SAMPLE INFORMATION Sample Number VCP341495 VCP362567 Sample Date 22 Mar 2023 19 Jul 2022 Machine Hours 6093 4901 Oil Hours 2000 0 Not Changd Not Changd Oil Changed Sample Status ABNORMAL ABNORMAL **OIL CONDITION** Visc @ 40°C cSt 41.9 42.1 Acid Number (AN) mg KOH/g 0.33 0.07 CONTAMINATION

% NEG NEG Water **12331** Particles >4µm **18049** Particles >6µm **A** 3230 **232** Particles > 14µm 144 ISO 4406:1999 (c) 21/19/15 21/19/14 Silicon ppm 3 3 Sodium ppm ■<1 1 0 0 Potassium ppm

## WEAR METALS

| Iron       | ppm | 4          | 5           | <br> |
|------------|-----|------------|-------------|------|
| Copper     | ppm | <b>1</b>   | 2           | <br> |
| Lead       | ppm | <b></b> <1 | 2           | <br> |
| Tin        | ppm | 0          | <1          | <br> |
| Aluminum   | ppm | 0          | <b></b> < 1 | <br> |
| Chromium   | ppm | 3          | 3           | <br> |
| Molybdenum | ppm | 0          | <b></b> < 1 | <br> |
| Nickel     | ppm | 0          | 0           | <br> |
| Titanium   | ppm | 0          | 0           | <br> |
| Silver     | ppm | 0          | <1          | <br> |
| Manganese  | ppm | <b></b> <1 | 0           | <br> |
| Vanadium   | ppm | 0          | 0           | <br> |

VOLVO

| Calcium    | ppm | 54         | 64  |  |  |  |  |  |
|------------|-----|------------|-----|--|--|--|--|--|
| Magnesium  | ppm | <b>1</b> 0 | 3   |  |  |  |  |  |
| Zinc       | ppm | 361        | 401 |  |  |  |  |  |
| Phosphorus | ppm | 294        | 326 |  |  |  |  |  |
| Barium     | ppm | 0          | 0   |  |  |  |  |  |
| Boron      | ppm | 0          | 0   |  |  |  |  |  |

## Diagnosis

No corrective action is recommended at this time. The filter change at the time of sampling has been noted. Resample at the next service interval to monitor.All component wear rates are normal. There is a high amount of particulates present in the oil. The AN level is acceptable for this fluid. The condition of the oil is suitable for further service.