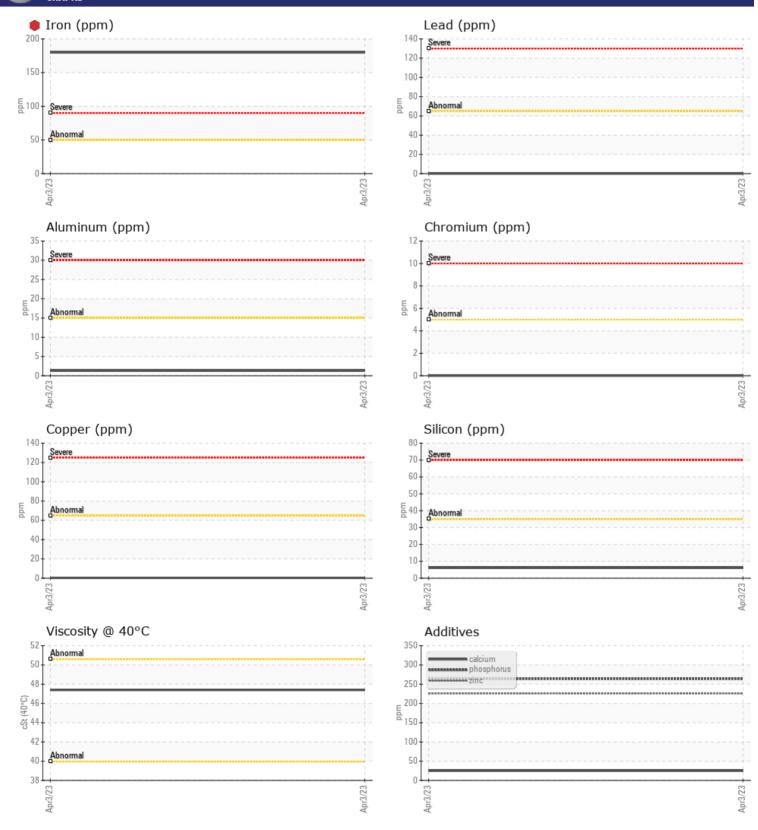

CONSTRUCTION EQUIPMENT W0228027 COFW ATLAS COPCO XAS185KD48T4 HOP055916-C

Sample No: VCP419606 Oil Type: PAR OIL M XTREME Job No: W0228027 COFW

VOLVO

| VOLVO         |             |              |          |      |                                                                       |
|---------------|-------------|--------------|----------|------|-----------------------------------------------------------------------|
| SAMPLE        | INFORMATION |              |          |      |                                                                       |
| Sample Number | -           | VCP419606    |          | <br> |                                                                       |
| Sample Date   |             | 03 Apr 2023  |          | <br> | ROMCO INC                                                             |
| Machine Hours |             | 53           |          | <br> | 1350 NE LOOP 820                                                      |
| Oil Hours     |             | 0            |          | <br> | FORT WORTH, TX                                                        |
| Oil Changed   |             | N/A          |          | <br> | US 76106                                                              |
| Sample Status |             | SEVERE       |          | <br> | Contact: CHRIS BITNER                                                 |
|               |             |              |          |      | CBitner@romco.com                                                     |
| OIL CON       |             |              |          |      | T:                                                                    |
|               |             | · .= .       | <u>-</u> |      | F: (817)626-8983                                                      |
| Visc @ 40°C   | cSt         | <b>47.4</b>  |          | <br> |                                                                       |
| VOLVO         |             |              |          |      | Diagnosis                                                             |
| CONTAN        | MINATION    |              |          |      | We recommend that you drain the oil                                   |
| Silicon       | ppm         | 6            |          | <br> | from the component if this has not                                    |
| Sodium        | ppm         | 0            |          | <br> | already been done. We advise that                                     |
| Potassium     | ppm         | 0            |          | <br> | you inspect for the source(s) of wear.                                |
|               | 1.1.        |              |          |      | We recommend an early resample to                                     |
| VOLVO         |             |              |          |      | monitor this condition.The iron level                                 |
| WEAR N        | METALS      |              | <u> </u> |      | is severe. High concentration of                                      |
| Iron          | ppm         | <b>•</b> 180 |          | <br> | visible metal present. There is no indication of any contamination in |
| Copper        | ppm         | <b>■</b> <1  |          | <br> | the oil. The oil is no longer                                         |
| Lead          | ppm         | 0            |          | <br> | serviceable as a result of the                                        |
| Tin           | ppm         | 0            |          | <br> | abnormal and/or severe wear.                                          |
| Aluminum      | ppm         | 1            |          | <br> |                                                                       |
| Chromium      | ppm         | 0            |          | <br> |                                                                       |
| Molybdenum    | ppm         | 0            |          | <br> |                                                                       |
| Nickel        | ppm         | 0            |          | <br> |                                                                       |
| Titanium      | ppm         | 0            |          | <br> |                                                                       |
| Silver        | ppm         | 0            |          | <br> |                                                                       |
| Manganese     | ppm         | 1            |          | <br> |                                                                       |
| Vanadium      | ppm         | 0            |          | <br> |                                                                       |
| VOLVO         |             |              |          |      | _                                                                     |
| ADDITIN       | <b>VES</b>  |              |          |      |                                                                       |
| Calcium       | ppm         | 25           |          | <br> | -                                                                     |
| Magnesium     | ppm         | 5            |          | <br> |                                                                       |
| Zinc          | ppm         | 226          |          | <br> |                                                                       |
| Phosphorus    | ppm         | 264          |          | <br> |                                                                       |
| Barium        | ppm         | 0            |          | <br> |                                                                       |
| Boron         | ppm         | 0            |          | <br> |                                                                       |
|               |             |              |          |      |                                                                       |

## **CONSTRUCTION EQUIPMENT**

GRAPHS

VOLVO

Report Id: VOLVO0081 [WUSCAR] 05812950 (Generated: 08/10/2023 15:48:58) Rev: 1

Contact/Location: CHRIS BITNER - VOLVO0081