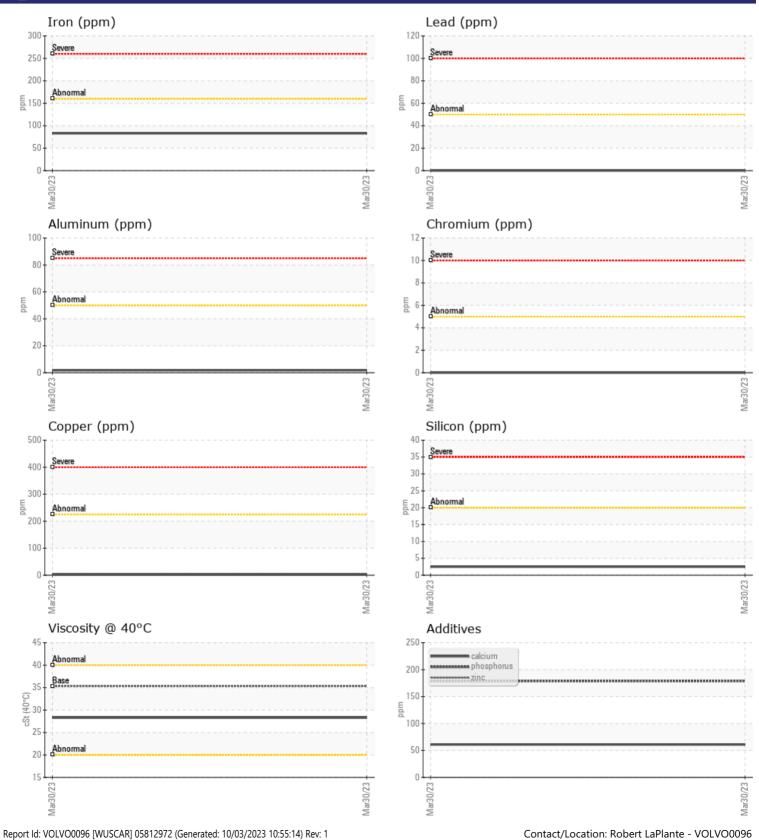

CONSTRUCTION EQUIPMENT 219138 ALTA USED VOLVO L 180H 4243 - TRANSMISSION (AUTO

 Sample No:
 VCP403760

 Oil Type:
 VOLVO AT 102

 Job No:
 219138 ALTA USED

VOLVO

| VOLVO                | INFORMATION   |             |      |   |
|----------------------|---------------|-------------|------|---|
|                      | . INFURMATION |             |      | _ |
| Sample Number        |               | VCP403760   | <br> |   |
| Sample Date          |               | 30 Mar 2023 | <br> |   |
| Machine Hours        |               | 6983        | <br> |   |
| Oil Hours            |               | 0           | <br> |   |
| Oil Changed          |               | Not Changd  | <br> |   |
| Sample Status        |               | NORMAL      | <br> |   |
|                      |               |             |      |   |
| OIL CON              | DITION        |             |      |   |
| Visc @ 40°C          | cSt           | 28.3        | <br> |   |
|                      |               | —           |      |   |
| VOLVO                |               |             |      |   |
| UNIAN                | MINATION      |             |      |   |
| Silicon              | ppm           | 2           | <br> |   |
| Sodium               | ppm           | <b></b> <1  | <br> |   |
| Potassium            | ppm           | 0           | <br> |   |
|                      |               |             |      |   |
| WEAR N               | AFTALS        |             |      |   |
| Iron                 |               | 83          | <br> |   |
| Copper               | ppm<br>ppm    | 3           | <br> |   |
| Lead                 |               | 0           | <br> |   |
| Tin                  | ppm           | 0           | <br> |   |
| Aluminum             | ppm           | 2           |      |   |
| Chromium             | ppm           | 0           | <br> |   |
|                      | ppm           |             | <br> |   |
| Molybdenum<br>Nickel | ppm           | 0           |      |   |
|                      | ppm           | 0           | <br> |   |
| Titanium             | ppm           | 0           | <br> |   |
| Silver               | ppm           | 0           | <br> |   |
| Manganese            | ppm           | 1           | <br> |   |
| Vanadium             | ppm           | 0           | <br> |   |
| VOLVO                |               |             | <br> |   |
| 💓 ADDITIN            | /ES           |             |      |   |
| Calcium              | ppm           | 61          | <br> |   |
| Magnesium            | ppm           | 2           | <br> |   |
| Zinc                 | ppm           | 0           | <br> |   |
| Phosphorus           | ppm           | <b>179</b>  | <br> |   |
| Barium               | ppm           | 0           | <br> |   |
| Boron                | ppm           | 82          | <br> |   |
|                      | PP            |             |      |   |

## Diagnosis

Resample at the next service interval to monitor.All component wear rates are normal. There is no indication of any contamination in the fluid. The condition of the fluid is acceptable for the time in service.