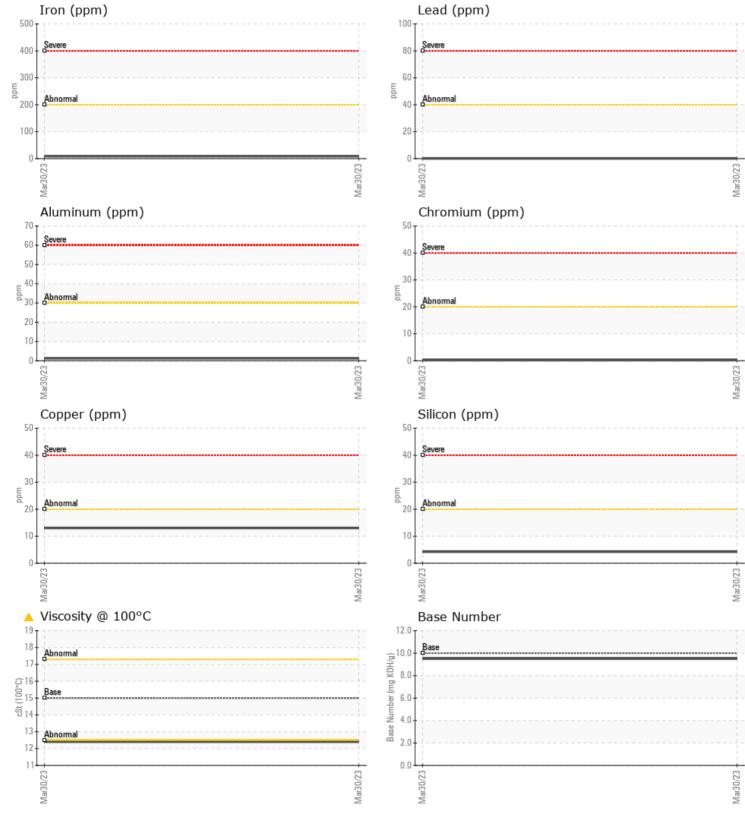

## Diagnosis

Oil and filter change at the time of sampling has been noted. Resample at the next service interval to monitor.All component wear rates are normal. Light fuel dilution occurring. The oil viscosity is lower than normal. The BN result indicates that there is suitable alkalinity remaining in the oil.

Silicon

Sodium

| WEAR METALS |     |            |  |  |  |  |  |
|-------------|-----|------------|--|--|--|--|--|
| Iron        | ppm | 9          |  |  |  |  |  |
| Copper      | ppm | <b>1</b> 3 |  |  |  |  |  |
| Lead        | ppm | 0          |  |  |  |  |  |
| Tin         | ppm | 0          |  |  |  |  |  |
| Aluminum    | ppm | <b>1</b>   |  |  |  |  |  |
| Chromium    | ppm | □<1        |  |  |  |  |  |
| Molybdenum  | ppm | 56         |  |  |  |  |  |
| Nickel      | ppm | 0          |  |  |  |  |  |
| Titanium    | ppm | 0          |  |  |  |  |  |
| Silver      | ppm | 0          |  |  |  |  |  |
| Manganese   | ppm | □<1        |  |  |  |  |  |
| Vanadium    | ppm | 0          |  |  |  |  |  |

## **CONSTRUCTION EQUIPMENT**

GRAPHS

VOLVO

Report Id: VOLVO0096 [WUSCAR] 05813204 (Generated: 10/03/2023 10:55:08) Rev: 1

Contact/Location: Robert LaPlante - VOLVO0096