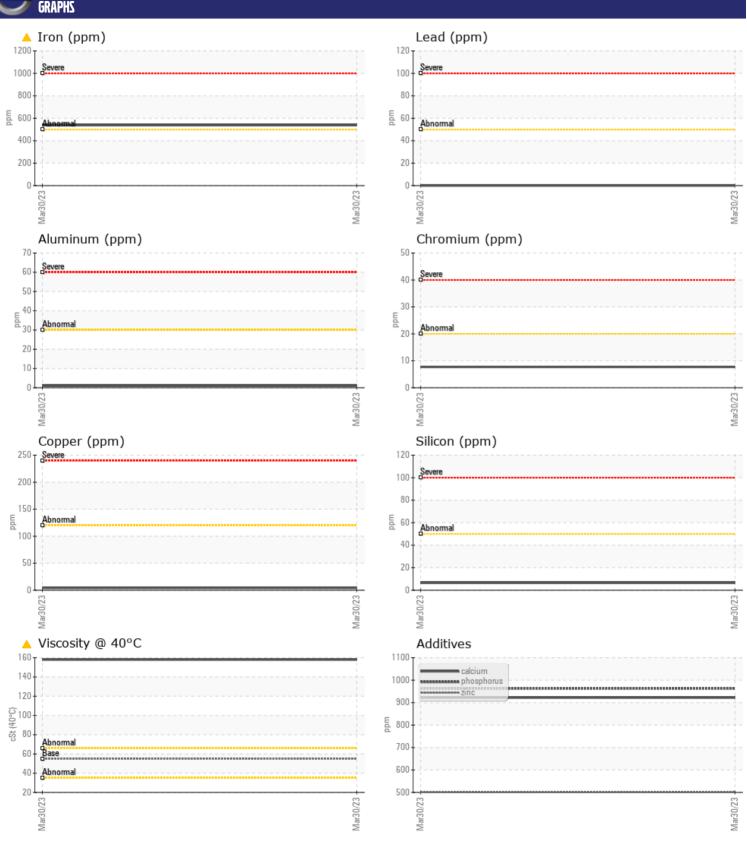

## CONSTRUCTION EQUIPMENT 219138 ALTA USED VOLVO L180H 4243 - FRONT AXLE

Sample No: VCP403761

Oil Type: VOLVO WB 102

Job No: 219138 ALTA USED

| SAMPLE        | E INFORMATIO | N             |      |  |
|---------------|--------------|---------------|------|--|
| Sample Number |              | VCP403761     | <br> |  |
| Sample Date   |              | 30 Mar 2023   | <br> |  |
| Machine Hours |              | 6983          | <br> |  |
| Oil Hours     |              | 0             | <br> |  |
| Oil Changed   |              | Changed       | <br> |  |
| Sample Status |              | ABNORMAL      | <br> |  |
| Sample Status |              | ADITORIVIAL   |      |  |
| VOLVO         |              |               |      |  |
| OIL CON       | IDITION      |               |      |  |
| Visc @ 40°C   | cSt          | <b>158</b>    | <br> |  |
|               |              |               |      |  |
| CUNTAN        | MINATION     |               |      |  |
| _             | _            |               |      |  |
| Silicon       | ppm          | <b>6</b>      | <br> |  |
| Sodium        | ppm          | <b></b>       | <br> |  |
| Potassium     | ppm          | <b>0</b>      | <br> |  |
| VOLVO         |              |               |      |  |
| WEAR N        | METALS       |               |      |  |
| Iron          | ppm          | <u></u> ▲ 538 | <br> |  |
| Copper        | ppm          | <b>4</b>      | <br> |  |
| Lead          | ppm          | <b>0</b>      | <br> |  |
| Tin           | ppm          | <b>■</b> 0    | <br> |  |
| Aluminum      | ppm          | <b>1</b>      | <br> |  |
| Chromium      | ppm          | <b>■8</b>     | <br> |  |
| Molybdenum    | ppm          | ■2            | <br> |  |
| Nickel        | ppm          | <b>■&lt;1</b> | <br> |  |
| Titanium      | ppm          | 0             | <br> |  |
| Silver        | ppm          | 0             | <br> |  |
| Manganese     | ppm          | <b>6</b>      | <br> |  |
| Vanadium      | ppm          | 0             | <br> |  |
| VOLVO         |              |               | <br> |  |
| ADDITIV       | VES          |               |      |  |
| Calcium       | ppm          | 922           | <br> |  |
| Magnesium     | ppm          | <b>20</b>     | <br> |  |
| Zinc          | ppm          | <b>501</b>    | <br> |  |
| Phosphorus    | ppm          | ■963          | <br> |  |
| Barium        | ppm          | <b>-</b> <1   | <br> |  |
| Boron         | ppm          | ■98           | <br> |  |
|               |              | _             |      |  |

## Diagnosis

The oil change at the time of sampling has been noted. No corrective action is recommended at this time. Resample at the next service interval to monitor. Gear wear is indicated. There is no indication of any contamination in the oil. The oil viscosity is higher than normal. Confirm oil type.