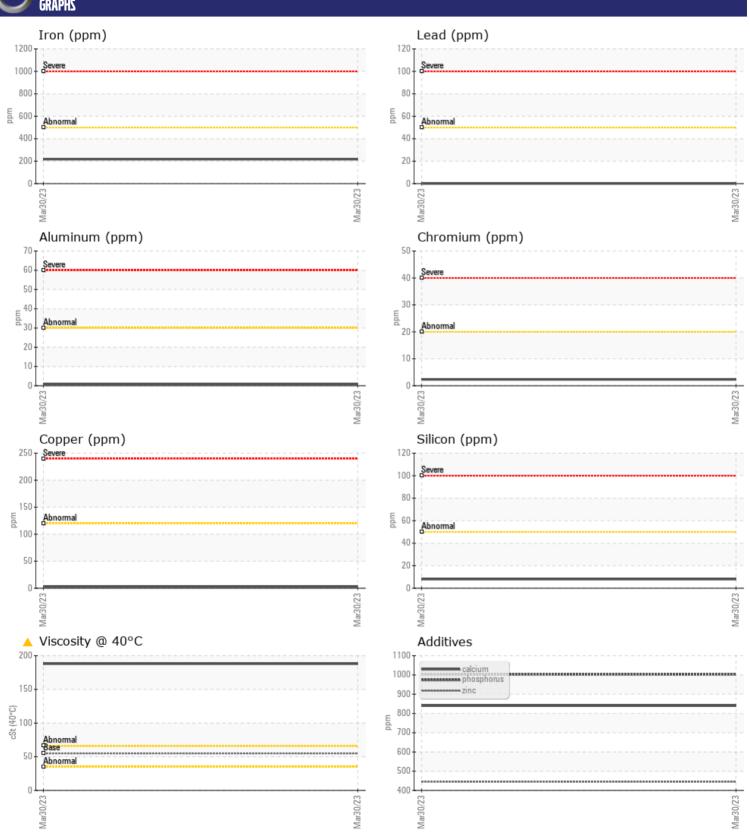

## CONSTRUCTION EQUIPMENT 219138 ALTA USED VOLVO L180H 4243 - REAR AXLE

Sample No: VCP403726

Oil Type: VOLVO WB 102

Job No: 219138 ALTA USED

| SAMPLE        | E INFORMATIO | N             |      |  |
|---------------|--------------|---------------|------|--|
| Sample Number |              | VCP403726     | <br> |  |
| Sample Date   |              | 30 Mar 2023   | <br> |  |
| Machine Hours |              | 6983          | <br> |  |
| Oil Hours     |              | 0             | <br> |  |
| Oil Changed   |              | Changed       | <br> |  |
| Sample Status |              | ABNORMAL      | <br> |  |
| Sumple Status |              | ADITORINAL    |      |  |
| VOLVO         |              |               |      |  |
| OIL CON       | DITION       |               |      |  |
| Visc @ 40°C   | cSt          | <b>188</b>    | <br> |  |
|               |              |               |      |  |
| COLVO         | MINATION     |               |      |  |
| _             |              | -             |      |  |
| Silicon       | ppm          | ■8            | <br> |  |
| Sodium        | ppm          | <b>2</b>      | <br> |  |
| Potassium     | ppm          | <b>■</b> 0    | <br> |  |
| VOLVO         |              |               |      |  |
| WEAR N        | METALS       |               |      |  |
| Iron          | ppm          | <b>217</b>    | <br> |  |
| Copper        | ppm          | <b>■</b> 3    | <br> |  |
| Lead          | ppm          | <b>□</b> 0    | <br> |  |
| Tin           | ppm          | <b>■</b> 0    | <br> |  |
| Aluminum      | ppm          | <b>■&lt;1</b> | <br> |  |
| Chromium      | ppm          | <b>■</b> 2    | <br> |  |
| Molybdenum    | ppm          | <b>2</b>      | <br> |  |
| Nickel        | ppm          | <b>■</b> 0    | <br> |  |
| Titanium      | ppm          | <1            | <br> |  |
| Silver        | ppm          | 0             | <br> |  |
| Manganese     | ppm          | <b>■</b> 5    | <br> |  |
| Vanadium      | ppm          | 0             | <br> |  |
|               |              |               |      |  |
| ADDITIV       | VES          |               |      |  |
| Calcium       | ppm          | □840          | <br> |  |
| Magnesium     | ppm          | <b>22</b>     | <br> |  |
| Zinc          | ppm          | <b>445</b>    | <br> |  |
| Phosphorus    | ppm          | <b>■</b> 1003 | <br> |  |
| Barium        | ppm          | <b>□</b> <1   | <br> |  |
| Boron         | ppm          | 77            | <br> |  |
|               | ρρ           |               |      |  |

## Diagnosis

We advise that you inspect for the source(s) of metal. Resample at the next service interval to monitor. High concentration of visible metal present. All component wear rates are normal. There is no indication of any contamination in the oil. The oil viscosity is higher than normal. Confirm oil type.