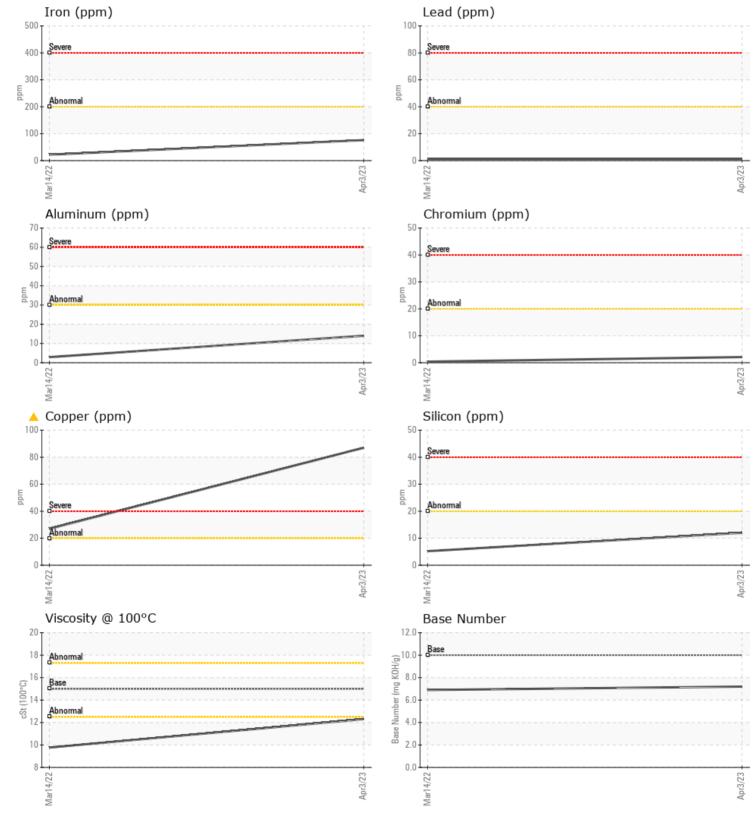

| WEAK I     | METALS |            |            |      |
|------------|--------|------------|------------|------|
| Iron       | ppm    | 76         | 22         | <br> |
| Copper     | ppm    | <u> </u>   | 27         | <br> |
| Lead       | ppm    | <b>1</b>   | 1          | <br> |
| Tin        | ppm    | <b></b> <1 | <1         | <br> |
| Aluminum   | ppm    | <b>1</b> 4 | 3          | <br> |
| Chromium   | ppm    | 2          | <b></b> <1 | <br> |
| Molybdenum | ppm    | 99         | 62         | <br> |
| Nickel     | ppm    | 🔺 13       | 2          | <br> |
| Titanium   | ppm    | 0          | 0          | <br> |
| Silver     | ppm    | 0          | 2          | <br> |
| Manganese  | ppm    | 2          | <1         | <br> |
| Vanadium   | ppm    | <1         | 0          | <br> |

## Diagnosis

The oil change at the time of sampling has been noted. Resample at the next service interval to monitor.The copper level is abnormal. Exhaust valve wear is indicated. In the absence of other significant wear metals, suspect copper due to sources other than wear (i.e. cooling core). Fuel content negligible. Test for glycol is negative. No other contaminants were detected in the oil. The BN result indicates that there is suitable alkalinity remaining in the oil. The condition of the oil is acceptable for the time in service.

## **CONSTRUCTION EQUIPMENT**

GRAPHS

VOLVO

Report Id: VOLVO0095 [WUSCAR] 05813681 (Generated: 01/25/2024 13:54:20) Rev: 1

Contact/Location: N. FACEY - VOLVO0095