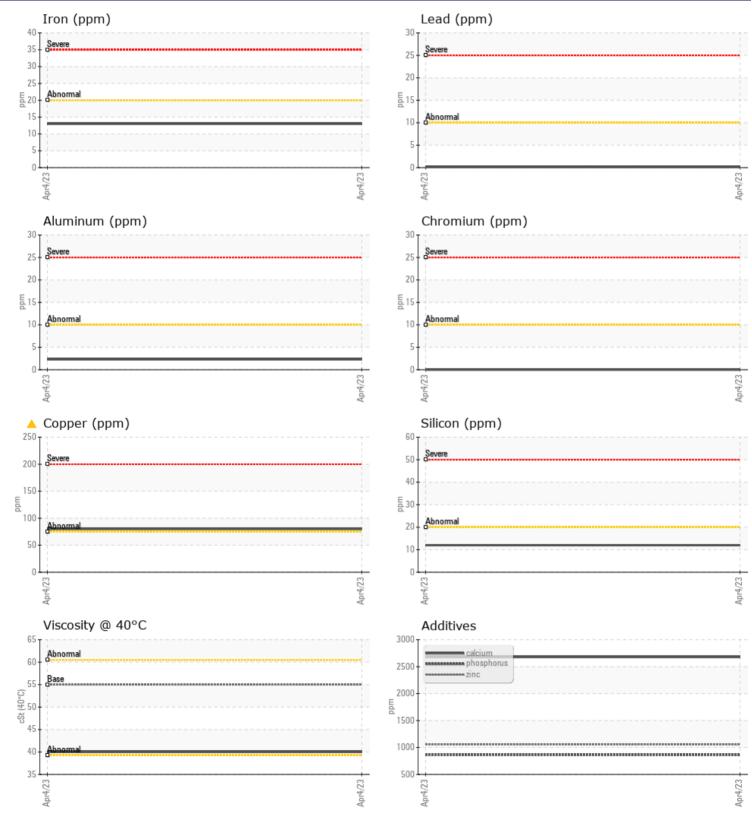

Boron

ppm

ppm

ppm

VOLVO

|               | INFORMATION |             |      |   |
|---------------|-------------|-------------|------|---|
|               |             |             |      | - |
| Sample Number |             | VCP357350   | <br> |   |
| Sample Date   |             | 04 Apr 2023 | <br> |   |
| Machine Hours |             | 14000       | <br> |   |
| Oil Hours     |             | 0           | <br> |   |
| Oil Changed   |             | N/A         | <br> |   |
| Sample Status |             | ABNORMAL    | <br> |   |
|               |             |             |      |   |
| OIL CON       | DITION      |             |      |   |
| Visc @ 40°C   | cSt         | <b>40.0</b> | <br> |   |
|               |             |             |      |   |
|               | INATION     |             | <br> |   |
|               |             |             |      |   |
| Silicon       | ppm         | <b>1</b> 2  | <br> |   |
| Sodium        | ppm         | 5           | <br> |   |
| Potassium     | ppm         | 0           | <br> |   |
| VOLVO         |             |             |      |   |
| WEAR M        | ETALS       |             |      |   |
| Iron          | ppm         | 13          | <br> |   |
| Copper        | ppm         | <u> </u>    | <br> |   |
| Lead          | ppm         | <b></b> <1  | <br> |   |
| Tin           | ppm         | 0           | <br> |   |
| Aluminum      | ppm         | 2           | <br> |   |
| Chromium      | ppm         | 0           | <br> |   |
| Molybdenum    | ppm         | 3           | <br> |   |
| Nickel        | ppm         | 0           | <br> |   |
| Titanium      | ppm         | 0           | <br> |   |
| Silver        | ppm         | 0           | <br> |   |
| Manganese     | ppm         | □<1         | <br> |   |
| Vanadium      | ppm         | 0           | <br> |   |
|               |             |             |      |   |
| ADDITIV       | 'ES         |             | <br> |   |
| Calcium       | ppm         | 2678        | <br> |   |
| Magnesium     | ppm         | 21          | <br> |   |
| Zinc          | ppm         | 1057        | <br> |   |
|               | 1.1         |             |      |   |

## Diagnosis

No corrective action is recommended at this time. Resample at the next service interval to monitor.The copper level is abnormal. All other component wear rates are normal. There is no indication of any contamination in the oil. The condition of the oil is acceptable for the time in service.

## **CONSTRUCTION EQUIPMENT**

GRAPHS

VOLVO

Report Id: VOLVO2990 [WUSCAR] 05814180 (Generated: 11/10/2023 14:57:27) Rev: 1

Contact/Location: PAUL ELZERMAN - VOLVO2990