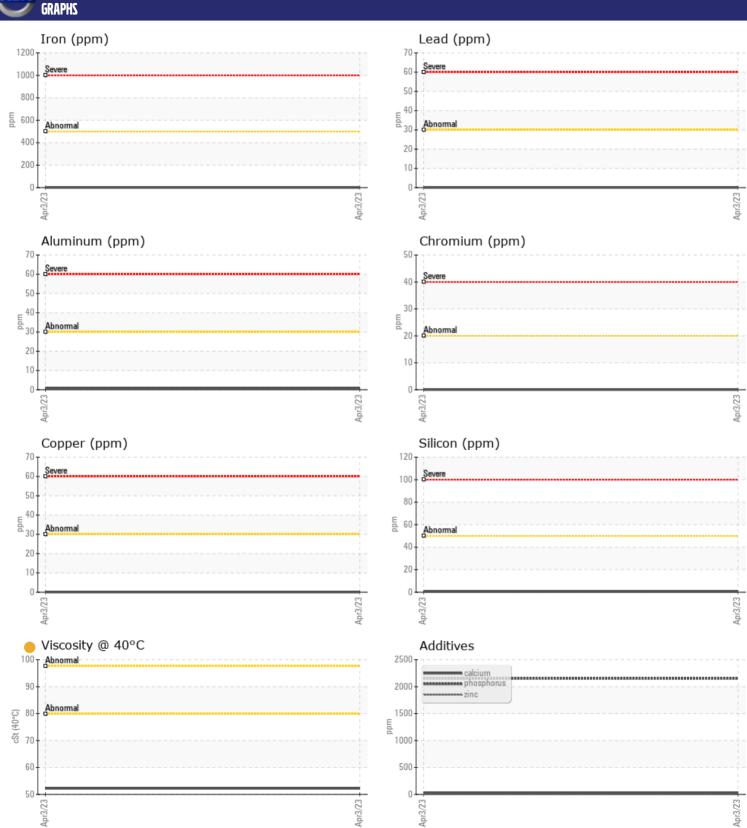

## CONSTRUCTION EQUIPMENT VOLVO A30G 752233 - DROP BOX

Sample No: VCP395387

Oil Type: VOLVO SUPER GEAR OIL 75W-80-GO102

Job No:

| CVMDIE        | INFORMATION                           |               |      |  |
|---------------|---------------------------------------|---------------|------|--|
|               | INFURMATION                           |               |      |  |
| Sample Number |                                       | VCP395387     | <br> |  |
| Sample Date   |                                       | 03 Apr 2023   | <br> |  |
| Machine Hours |                                       | 1100          | <br> |  |
| Oil Hours     |                                       | 1100          | <br> |  |
| Oil Changed   |                                       | Not Changd    | <br> |  |
| Sample Status |                                       | ATTENTION     | <br> |  |
|               |                                       |               |      |  |
| OIL CON       | DITION                                |               |      |  |
| Visc @ 40°C   | cSt                                   | <b>52.2</b>   | <br> |  |
| VISC @ 40 C   | CSL                                   | 52.2          | <br> |  |
| VOLVO         |                                       |               |      |  |
| CONTAN        | INATION                               |               |      |  |
| Water         | %                                     | NEG           | <br> |  |
| Silicon       | ppm                                   | <b>■</b> <1   | <br> |  |
| Sodium        | ppm                                   | <b>1</b>      | <br> |  |
| Potassium     | ppm                                   | <b>0</b>      | <br> |  |
| Otassiaiii    | PPIII                                 |               |      |  |
| VOLVO         |                                       |               |      |  |
| WEAR M        | <b>TETALS</b>                         |               |      |  |
| Iron          | ppm                                   | □0            | <br> |  |
| Copper        | ppm                                   | ■0            | <br> |  |
| Lead          | ppm                                   | <b>0</b>      | <br> |  |
| Tin           | ppm                                   | ■0            | <br> |  |
| Aluminum      | ppm                                   | <b>■&lt;1</b> | <br> |  |
| Chromium      | ppm                                   | <b>■</b> 0    | <br> |  |
| Molybdenum    | ppm                                   | <b>0</b>      | <br> |  |
| Nickel        | ppm                                   | <b>0</b>      | <br> |  |
| Titanium      | ppm                                   | 0             | <br> |  |
| Silver        | ppm                                   | 0             | <br> |  |
| Manganese     | ppm                                   | <b>-</b> <1   | <br> |  |
| Vanadium      | ppm                                   | 0             | <br> |  |
|               | P   P   1   1   1   1   1   1   1   1 |               |      |  |
| VOLVO         | IFC                                   |               |      |  |
| ADDITIV       | FZ                                    |               |      |  |
| Calcium       | ppm                                   | ■27           | <br> |  |
| Magnesium     | ppm                                   | ■3            | <br> |  |
| Zinc          | ppm                                   | <b>0</b>      | <br> |  |
| Phosphorus    | ppm                                   | <b>2151</b>   | <br> |  |
| Barium        | ppm                                   | <b>0</b>      | <br> |  |
| Boron         | ppm                                   | <b>298</b>    | <br> |  |
|               |                                       |               |      |  |

## Diagnosis

Resample at the next service interval to monitor. All component wear rates are normal. There is no indication of any contamination in the oil. The oil viscosity is lower than normal. Confirm oil type.