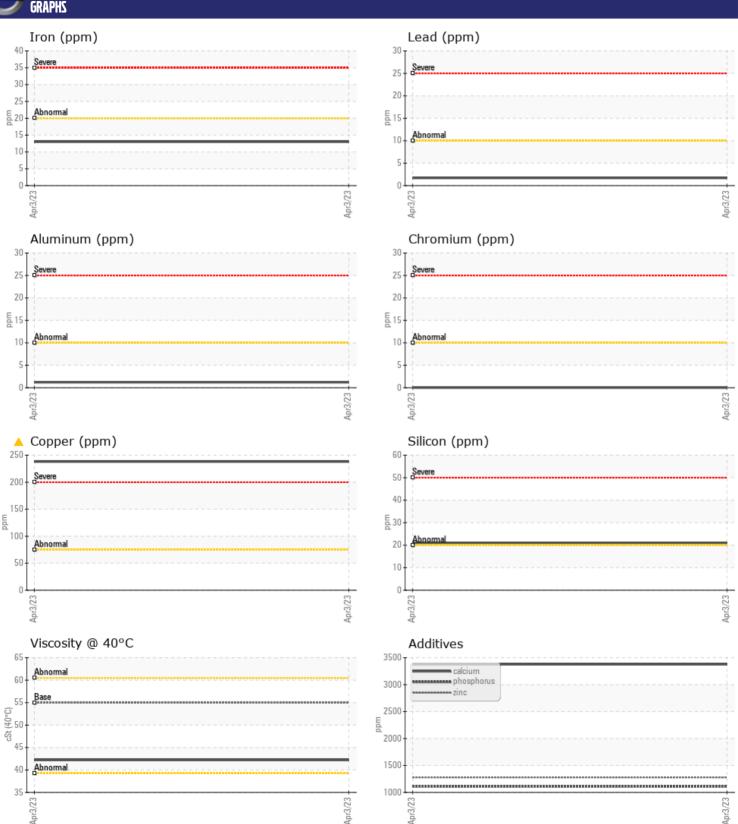

# CONSTRUCTION EQUIPMENT VOLVO A30G 752233 - WET DISC BRAKE

Sample No: VCP395392
Oil Type: VOLVO WB 102

Job No:

| VOLVO         |             |               |      |  |
|---------------|-------------|---------------|------|--|
|               | INFORMATION |               |      |  |
| Sample Number | -           | VCP395392     | <br> |  |
| Sample Date   |             | 03 Apr 2023   | <br> |  |
| Machine Hours |             | 1100          | <br> |  |
| Oil Hours     |             | 1100          | <br> |  |
| Oil Changed   |             | Not Changd    | <br> |  |
| Sample Status |             | ABNORMAL      | <br> |  |
|               |             |               |      |  |
| OIL CONE      | DITION      |               |      |  |
| Visc @ 40°C   | cSt         | <b>42.2</b>   | <br> |  |
|               |             |               |      |  |
| CONTAM        | IINATION    |               |      |  |
|               |             | į.            |      |  |
| Water         | %           | NEG           | <br> |  |
| Silicon       | ppm         | <b>21</b>     | <br> |  |
| Sodium        | ppm         | <b>7</b>      | <br> |  |
| Potassium     | ppm         | <b>■</b> <1   | <br> |  |
| VOLVO         |             |               |      |  |
| WEAR M        | IETALS      |               |      |  |
| Iron          | ppm         | <b>13</b>     | <br> |  |
| Copper        | ppm         | <b>4</b> 238  | <br> |  |
| Lead          | ppm         | <b>2</b>      | <br> |  |
| Tin           | ppm         | ■0            | <br> |  |
| Aluminum      | ppm         | <b>1</b>      | <br> |  |
| Chromium      | ppm         | <b>■</b> 0    | <br> |  |
| Molybdenum    | ppm         | <b>■&lt;1</b> | <br> |  |
| Nickel        | ppm         | ■0            | <br> |  |
| Titanium      | ppm         | 0             | <br> |  |
| Silver        | ppm         | 0             | <br> |  |
| Manganese     | ppm         | <b>1</b>      | <br> |  |
| Vanadium      | ppm         | 0             | <br> |  |
|               |             |               |      |  |
| ADDITIV       | ES          |               |      |  |
| Calcium       | ppm         | ■3377         | <br> |  |
| Magnesium     | ppm         | <b>15</b>     | <br> |  |
| Zinc          | ppm         | <b>1279</b>   | <br> |  |
| Phosphorus    | ppm         | <b>1110</b>   | <br> |  |
| Barium        | ppm         | <b>0</b>      | <br> |  |
| Boron         | ppm         | <b>125</b>    | <br> |  |
|               |             |               |      |  |

### Diagnosis

No corrective action is recommended at this time. Resample at the next service interval to monitor. The copper level is abnormal. All other component wear rates are normal. There is no indication of any contamination in the oil. The condition of the oil is acceptable for the time in service.