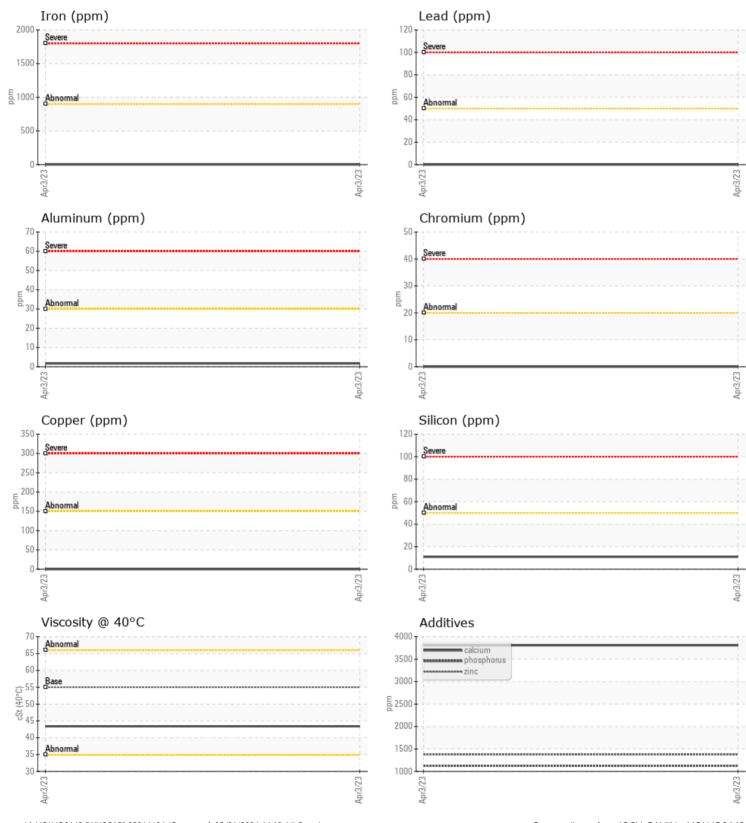

#### Job No:

Boron

|               | E INFORMATION | N           |         |      |
|---------------|---------------|-------------|---------|------|
| Sample Number |               | VCP395416   |         | <br> |
| Sample Date   |               | 03 Apr 2023 |         | <br> |
| Machine Hours |               | 1100        |         | <br> |
| Oil Hours     |               | 1100        |         | <br> |
| Oil Changed   |               | Not Changd  |         | <br> |
| Sample Status |               | NORMAL      |         | <br> |
|               |               |             |         |      |
| OIL CON       |               |             |         |      |
|               |               | ·           | <b></b> | <br> |
| Visc @ 40°C   | cSt           | <b>43.4</b> |         | <br> |
| VOLVO         |               |             |         |      |
| CONTAI        | MINATION      |             |         |      |
| Water         | %             | NEG         |         | <br> |
| Silicon       | ppm           | 11          |         | <br> |
| Sodium        | ppm           | □ <1        |         | <br> |
| Potassium     | ppm           |             |         | <br> |
|               | pp            |             |         |      |
| VOLVO         |               |             |         |      |
| V WEAR I      | METALS        |             |         |      |
| Iron          | ppm           | 2           |         | <br> |
| Copper        | ppm           | 0           |         | <br> |
| Lead          | ppm           | 0           |         | <br> |
| Tin           | ppm           | 0           |         | <br> |
| Aluminum      | ppm           | 2           |         | <br> |
| Chromium      | ppm           | 0           |         | <br> |
| Molybdenum    | ppm           | <b></b> <1  |         | <br> |
| Nickel        | ppm           | 0           |         | <br> |
| Titanium      | ppm           | 0           |         | <br> |
| Silver        | ppm           | 0           |         | <br> |
| Manganese     | ppm           | ■<1         |         | <br> |
| Vanadium      | ppm           | 0           |         | <br> |
|               |               |             |         |      |
|               | VES           |             |         |      |
| Calcium       | ppm           | 3809        |         | <br> |
| Magnesium     | ppm           | <b>1</b> 9  |         | <br> |
| Zinc          | ppm           | 1372        |         | <br> |
| Phosphorus    | ppm           | 1126        |         | <br> |
| Barium        | ppm           | 0           |         | <br> |
| -             |               |             |         |      |