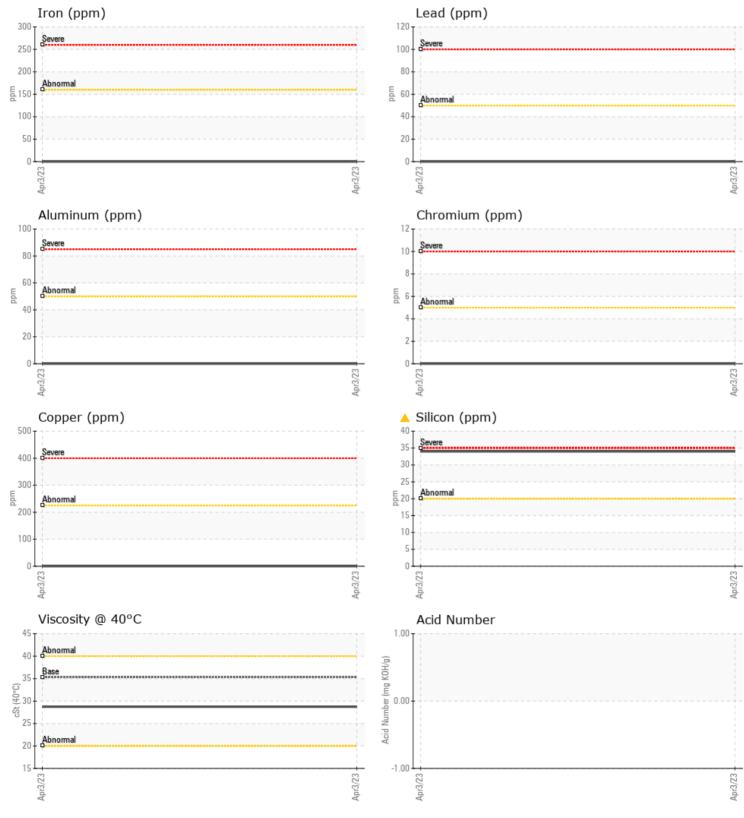

## Job No:

|               | E INFORMATION | N           |      |  |
|---------------|---------------|-------------|------|--|
| Sample Number | -             | VCP395396   | <br> |  |
| Sample Date   |               | 03 Apr 2023 | <br> |  |
| Machine Hours |               | 1100        | <br> |  |
| Oil Hours     |               | 1100        | <br> |  |
| Oil Changed   |               | Not Changd  | <br> |  |
| Sample Status |               | ABNORMAL    | <br> |  |
|               |               |             |      |  |
| OIL CON       | DITION        |             |      |  |
| Visc @ 40°C   | cSt           | 28.73       | <br> |  |
|               |               | _           |      |  |
| VOLVO         |               |             |      |  |
|               | MINATION      |             |      |  |
| Water         | %             | NEG         | <br> |  |
| Silicon       | ppm           | <b>A</b> 34 | <br> |  |
| Sodium        | ppm           | ■ <1        | <br> |  |
| Potassium     | ppm           | 0           | <br> |  |
| VOLVO         |               |             |      |  |
| WEAR N        | METALS        |             |      |  |
| Iron          |               | 0           | <br> |  |
| Copper        | ppm<br>ppm    | 0           | <br> |  |
| Lead          | ppm           | 0           | <br> |  |
| Tin           | ppm           | 0           | <br> |  |
| Aluminum      | ppm           | 0           | <br> |  |
| Chromium      | ppm           | 0           | <br> |  |
| Molybdenum    | ppm           | 0           | <br> |  |
| Nickel        | ppm           | 0           | <br> |  |
| Titanium      | ppm           | 0           | <br> |  |
| Silver        | ppm           | 0           | <br> |  |
| Manganese     | ppm           | <b>□</b> <1 | <br> |  |
| Vanadium      | ppm           | 0           | <br> |  |
|               | ppm           | U U         |      |  |
|               | VES           |             |      |  |
| Calcium       | ppm           | 70          | <br> |  |
| Magnesium     | ppm           | 3           | <br> |  |
| Zinc          | ppm           | 3           | <br> |  |
| Phosphorus    | ppm           | 158         | <br> |  |
| Barium        | ppm           | 0           | <br> |  |
| banam         | PPIII         | <b>—</b> •  |      |  |

## iagnosis

lo corrective action is recommended t this time. The filter change at the me of sampling has been noted. esample at the next service interval o monitor.All component wear rates re normal. Elemental level of silicon Si) above normal indicating ingress f seal material. The condition of the uid is acceptable for the time in ervice.

## **CONSTRUCTION EQUIPMENT**

GRAPHS

VOLVO

Contact/Location: JOSH GAVIN - VOLVO0142