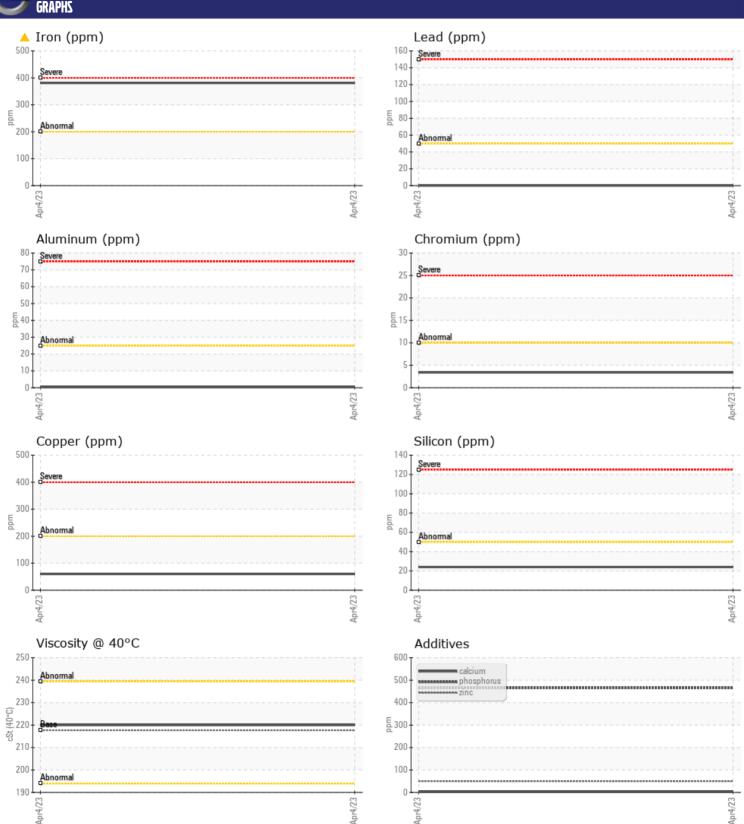

CONSTRUCTION EQUIPMENT
SWAZZ1086 ALT BELOIT SENNEBOGEN 840E 840.0.2195 - LEFT GE

Sample No: VCP399530 Oil Type: MOBIL SHC 630

Job No: SWA221086 ALT BELOIT

| VOLVO         | INFORMATION | VI            |      |   |
|---------------|-------------|---------------|------|---|
|               | INFORMATION |               |      | _ |
| Sample Number |             | VCP399530     | <br> |   |
| Sample Date   |             | 04 Apr 2023   | <br> |   |
| Machine Hours |             | 8847          | <br> |   |
| Oil Hours     |             | 0             | <br> |   |
| Oil Changed   |             | Changed       | <br> |   |
| Sample Status |             | ABNORMAL      | <br> |   |
|               |             |               |      |   |
| OIL CON       | DITION      |               |      |   |
| Visc @ 40°C   | cSt         | <b>220</b>    | <br> |   |
| VOLVO         |             |               |      |   |
| CONTAI        | MINATION    |               |      |   |
| Water         | %           | NEG           | <br> |   |
| Silicon       | ppm         | <b>24</b>     | <br> |   |
| Sodium        | ppm         | <b>■</b> <1   | <br> |   |
| Potassium     | ppm         | <b>■&lt;1</b> | <br> |   |
| rotassium     | ррпп        |               |      |   |
| VOLVO         |             |               |      |   |
| WEAR N        | METALS      |               |      |   |
| Iron          | ppm         | <u></u> 381   | <br> |   |
| Copper        | ppm         | <b>60</b>     | <br> |   |
| Lead          | ppm         | ■0            | <br> |   |
| Tin           | ppm         | ■8            | <br> |   |
| Aluminum      | ppm         | <b>-&lt;1</b> | <br> |   |
| Chromium      | ppm         | 3             | <br> |   |
| Molybdenum    | ppm         | <u> </u>      | <br> |   |
| Nickel        | ppm         | <1            | <br> |   |
| Titanium      | ppm         | 0             | <br> |   |
| Silver        | ppm         | 0             | <br> |   |
| Manganese     | ppm         | <b>■</b> 3    | <br> |   |
| Vanadium      | ppm         | 0             | <br> |   |
|               | le le       |               |      |   |
| VOLVO         | IFC         |               |      |   |
| ADDITIV       | \F7         |               |      |   |
| Calcium       | ppm         | <b>2</b>      | <br> |   |
| Magnesium     | ppm         | <b>■</b> <1   | <br> |   |
| Zinc          | ppm         | <b>50</b>     | <br> |   |
| Phosphorus    | ppm         | <b>465</b>    | <br> |   |
| Barium        | ppm         | <b>0</b>      | <br> |   |
| Boron         | ppm         | <b>2</b>      | <br> |   |
|               |             |               |      |   |