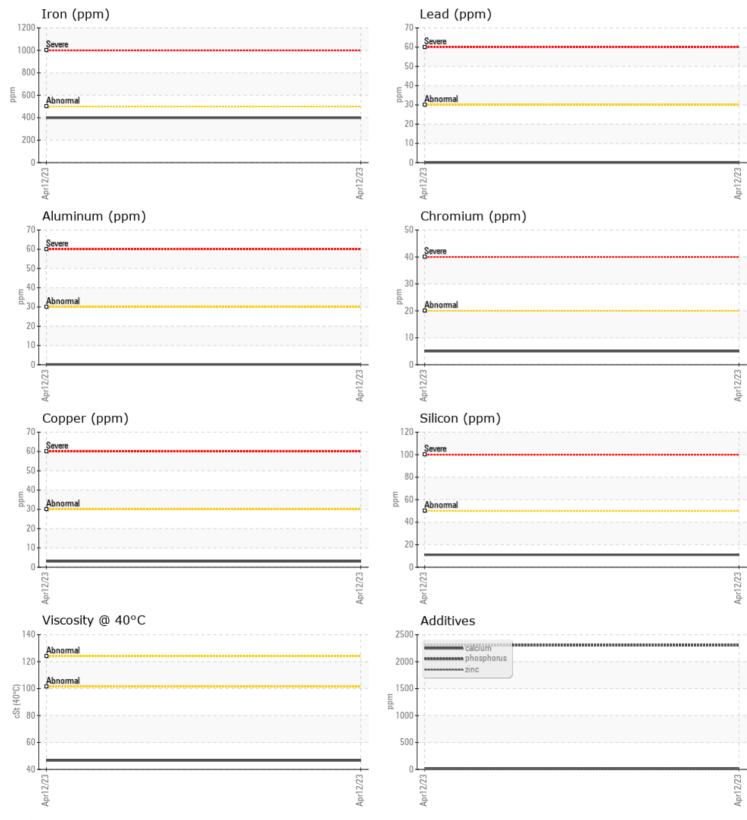

#### Job No:

Barium

Boron

|                | INFORMATION | N           | <br>  |         |
|----------------|-------------|-------------|-------|---------|
|                |             | VCP05822947 | <br>  | <u></u> |
| Sample Number  |             |             | <br>  |         |
| Sample Date    |             | 12 Apr 2023 | <br>  |         |
| Machine Hours  |             | 8655        | <br>  |         |
| Oil Hours      |             | 0           | <br>  |         |
| Oil Changed    |             | N/A         | <br>  |         |
| Sample Status  |             | NORMAL      | <br>  |         |
| VOLVO          |             |             |       |         |
| VIL CON        | DITION      |             |       |         |
| Visc @ 40°C    | cSt         | 46.6        | <br>  |         |
|                |             |             |       |         |
| VOLVO          |             |             |       |         |
|                | MINATION    |             | <br>_ |         |
| Water          | %           | NEG         | <br>  |         |
| Silicon        | ppm         | <b>11</b>   | <br>  |         |
| Sodium         | ppm         | 2           | <br>  |         |
| Potassium      | ppm         | 0           | <br>  |         |
|                |             |             |       |         |
| WEAR M         | AFTAI S     |             |       |         |
|                |             | 399         | <br>  |         |
| Iron           | ppm         | 399         | <br>  |         |
| Copper<br>Lead | ppm         | 0           | <br>  |         |
| Tin            | ppm         | 0           |       |         |
| Aluminum       | ppm         |             | <br>  |         |
|                | ppm         | <b>■</b> <1 | <br>  |         |
| Chromium       | ppm         | 5           | <br>  |         |
| Molybdenum     | ppm         | 10          | <br>  |         |
| Nickel         | ppm         | 2           | <br>  |         |
| Titanium       | ppm         | <1          | <br>  |         |
| Silver         | ppm         | 0           | <br>  |         |
| Manganese      | ppm         | 6           | <br>  |         |
| Vanadium       | ppm         | 0           | <br>  |         |
| VOLVO          |             |             | <br>  |         |
| 💓 ADDITIV      | ES          |             |       |         |
| Calcium        | ppm         | 9           | <br>  |         |
| Magnesium      | ppm         | 4           | <br>  |         |
| Zinc           | ppm         | 4           | <br>  |         |
| Phosphorus     | ppm         | 2304        | <br>  |         |
|                | PPIII       |             |       |         |

## **CONSTRUCTION EQUIPMENT**

GRAPHS

VOLVO

Report Id: VOLVO0142 [WUSCAR] 05822947 (Generated: 07/10/2024 14:20:23) Rev: 1

Contact/Location: JIM STRIGLE - VOLVO0142