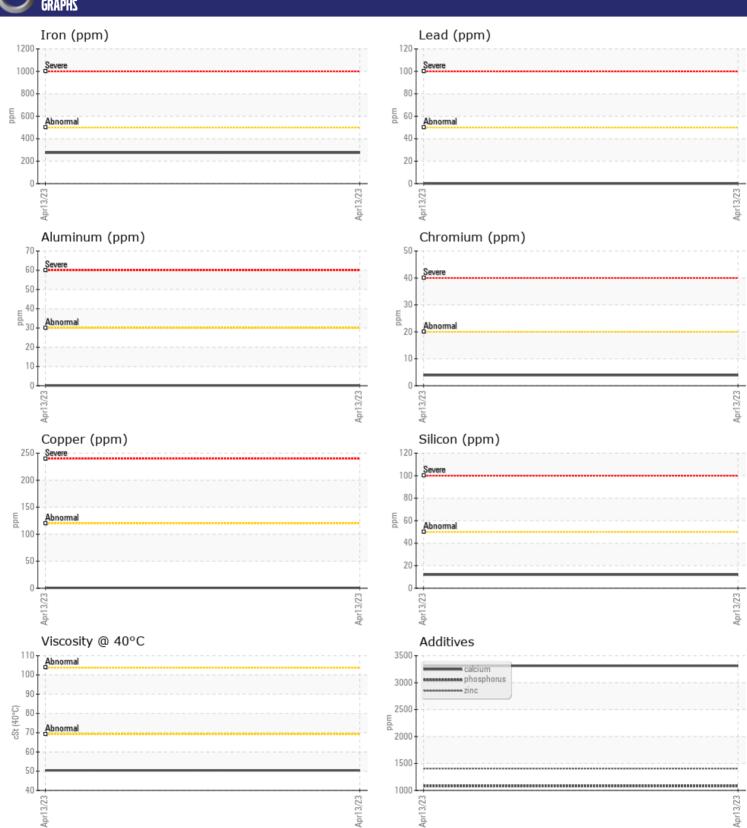

# CONSTRUCTION EQUIPMENT 226833 WASTE MGMT VOLVO L180H 5511 - REAR AXLE

Sample No: VCP381184 Oil Type: Axle Oil

Job No: 226833 WASTE MGMT

| CAMPI         | E INFORMATIO | V             |      |  |
|---------------|--------------|---------------|------|--|
| Sample Number |              | VCP381184     | <br> |  |
| Sample Date   |              | 13 Apr 2023   | <br> |  |
| Machine Hours |              | 3986          | <br> |  |
| Oil Hours     |              | 0             | <br> |  |
| Oil Changed   |              | Not Changd    | <br> |  |
|               |              | NORMAL        | <br> |  |
| Sample Status |              | NORWAL        | <br> |  |
| VOLVO         |              |               |      |  |
| OIL CON       | IDITION      |               |      |  |
| Visc @ 40°C   | cSt          | 50.4          | <br> |  |
| VOLVO         |              |               |      |  |
| CONTA         | MINATION     |               |      |  |
| _             | MINATION     | _             |      |  |
| Silicon       | ppm          | <b>12</b>     | <br> |  |
| Sodium        | ppm          | <b>5</b>      | <br> |  |
| Potassium     | ppm          | <b>0</b>      | <br> |  |
| VOLVO         |              |               |      |  |
| WEAR I        | METALS       |               |      |  |
| Iron          | ppm          | <b>275</b>    | <br> |  |
| Copper        | ppm          | <b>■&lt;1</b> | <br> |  |
| Lead          | ppm          | <b>0</b>      | <br> |  |
| Tin           | ppm          | <b>■</b> 0    | <br> |  |
| Aluminum      | ppm          | <b>■&lt;1</b> | <br> |  |
| Chromium      | ppm          | <b>4</b>      | <br> |  |
| Molybdenum    | ppm          | <b>14</b>     | <br> |  |
| Nickel        | ppm          | <b>■&lt;1</b> | <br> |  |
| Titanium      | ppm          | <1            | <br> |  |
| Silver        | ppm          | 0             | <br> |  |
| Manganese     | ppm          | <b>■</b> 4    | <br> |  |
| Vanadium      | ppm          | <1            | <br> |  |
|               |              |               | <br> |  |
| ADDITIV       | VES          |               |      |  |
| Calcium       | ppm          | ■3312         | <br> |  |
| Magnesium     | ppm          | <b>23</b>     | <br> |  |
| Zinc          | ppm          | <b>1406</b>   | <br> |  |
| Phosphorus    | ppm          | <b>1080</b>   | <br> |  |
| Barium        | ppm          | <b>0</b>      | <br> |  |
| Boron         | ppm          | <b>121</b>    | <br> |  |
|               |              |               |      |  |

### Diagnosis

Resample at the next service interval to monitor.All component wear rates are normal. There is no indication of any contamination in the oil. The condition of the oil is acceptable for the time in service.