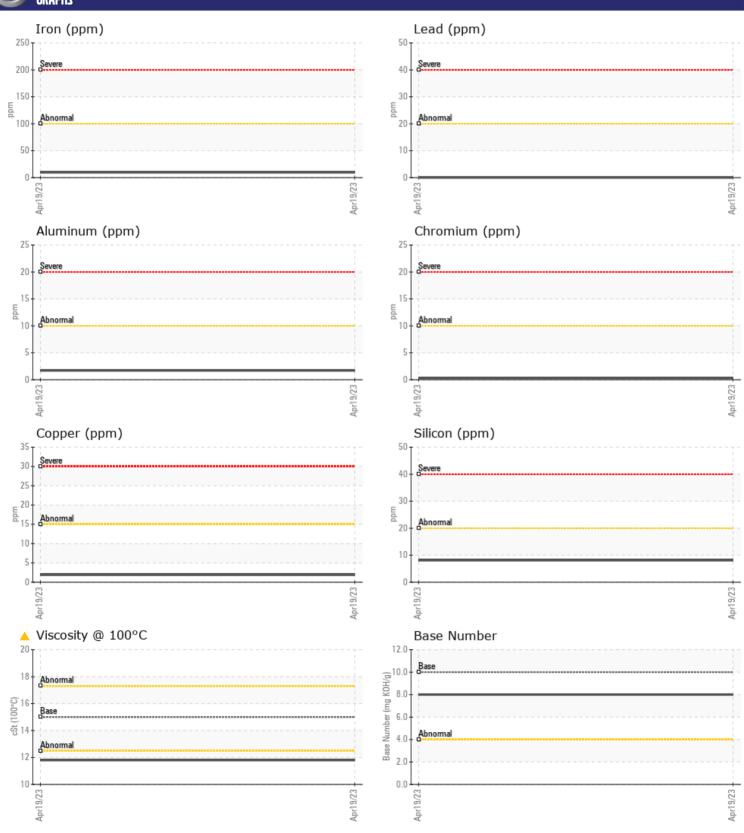

| WEAR METALS |     |               |  |  |  |
|-------------|-----|---------------|--|--|--|
| Iron        | ppm | <b>10</b>     |  |  |  |
| Copper      | ppm | <b>■</b> 2    |  |  |  |
| Lead        | ppm | <b>0</b>      |  |  |  |
| Tin         | ppm | <b>■&lt;1</b> |  |  |  |
| Aluminum    | ppm | <b>2</b>      |  |  |  |
| Chromium    | ppm | <b>■&lt;1</b> |  |  |  |
| Molybdenum  | ppm | <b>42</b>     |  |  |  |
| Nickel      | ppm | <b>■</b> 2    |  |  |  |
| Titanium    | ppm | 0             |  |  |  |
| Silver      | ppm | <b>■</b> 0    |  |  |  |
| Manganese   | ppm | <b>■&lt;1</b> |  |  |  |
| Vanadium    | ppm | 0             |  |  |  |

## Diagnosis

The oil change at the time of sampling has been noted. Resample at the next service interval to monitor.All component wear rates are normal. Light fuel dilution occurring. The BN result indicates that there is suitable alkalinity remaining in the oil. Fuel is present in the oil and is lowering the viscosity. The condition of the oil is suitable for further service.