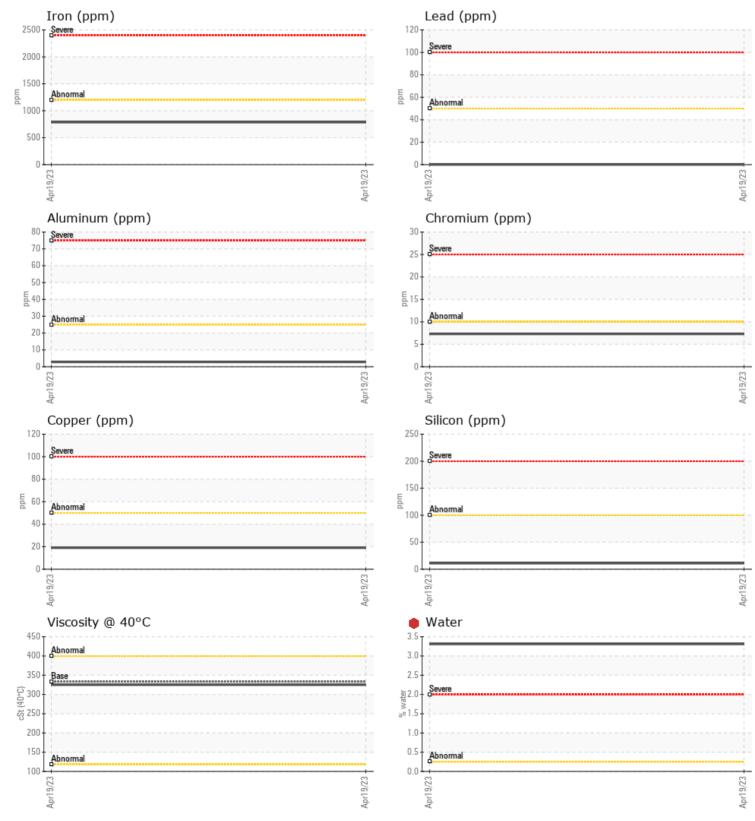

## SAMPLE INFORMATION

Zinc

Barium

Boron

Phosphorus

| Sample Number |          | VCP406884   | <br> |       |
|---------------|----------|-------------|------|-------|
| Sample Date   |          | 19 Apr 2023 | <br> |       |
| Machine Hours |          | 5432        | <br> |       |
| Oil Hours     |          | 0           | <br> |       |
| Oil Changed   |          | Changed     | <br> |       |
| Sample Status |          | SEVERE      | <br> |       |
|               |          |             |      |       |
| OIL CON       | DITION   |             |      |       |
| Visc @ 40°C   | cSt      | 325         | <br> | <br>_ |
|               |          |             |      |       |
| VOLVO         |          |             |      |       |
|               | MINATION |             |      |       |
| Water         | %        | 9.31        | <br> |       |
| Silicon       | ppm      | ■11         | <br> |       |
| Sodium        | ppm      | ■ <1        | <br> |       |
| Potassium     | ppm      | <b>■</b> <1 | <br> |       |
|               |          |             |      |       |
| WEAR N        | METALS   |             |      |       |
| Iron          | ppm      | 787         | <br> |       |
| Copper        | ppm      | <b>1</b> 9  | <br> |       |
| Lead          | ppm      | 0           | <br> |       |
| Tin           | ppm      | ∎1          | <br> |       |
| Aluminum      | ppm      | 3           | <br> |       |
| Chromium      | ppm      | <b>7</b>    | <br> |       |
| Molybdenum    | ppm      | 4           | <br> |       |
| Nickel        | ppm      | 0           | <br> |       |
| Titanium      | ppm      | <1          | <br> |       |
| Silver        | ppm      | 0           | <br> |       |
| Manganese     | ppm      | 7           | <br> |       |
| Vanadium      | ppm      | 0           | <br> |       |
|               |          |             |      |       |
| VOLVO         |          |             |      |       |
|               | VES      |             |      |       |
| Calcium       | ppm      | <b>30</b>   | <br> |       |
| Magnesium     | ppm      | 9           | <br> |       |
|               |          |             |      |       |

### Diagnosis

We advise that you check for the source of water entry. The oil change at the time of sampling has been noted. We recommend an early resample to monitor this condition.All component wear rates are normal. There is a high concentration of water present in the oil. The oil is no longer serviceable due to the presence of contaminants.