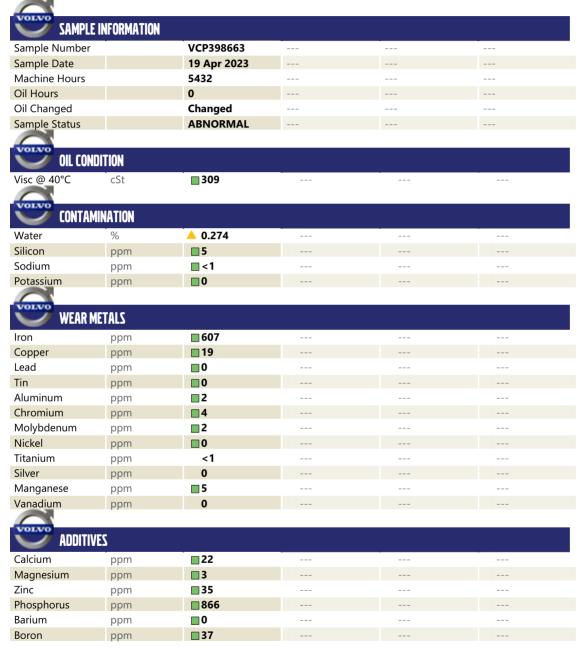

## **CONSTRUCTION EQUIPMENT**

218645 ALTA RENTS VOLVO EC480 311142 - RIGHT SWING DRIV

Sample No: VCP398663

Oil Type: VOLVO PREMIUM GEAR OIL 85W-140 GL-5

**Job No:** 218645 ALTA RENTS

ALTA EQUIPMENT/FLAGLER EQUIPMENT LLC
9601 BOGGY CREEK RD
ORLANDO, FL
US 32824
Contact: Robert LaPlante
robert.laplante@altg.com
T: (407)508-9736
F: (407)659-8720

## Diagnosis

The oil change at the time of sampling has been noted. No corrective action is recommended at this time. Resample at the next service interval to monitor.All component wear rates are normal. There is a light concentration of water present in the oil. The condition of the oil is acceptable for the time in service.

Depot:VOLVO0096Unique No:10441480Signed:Don BaldridgeReport Date:26 Apr 2023