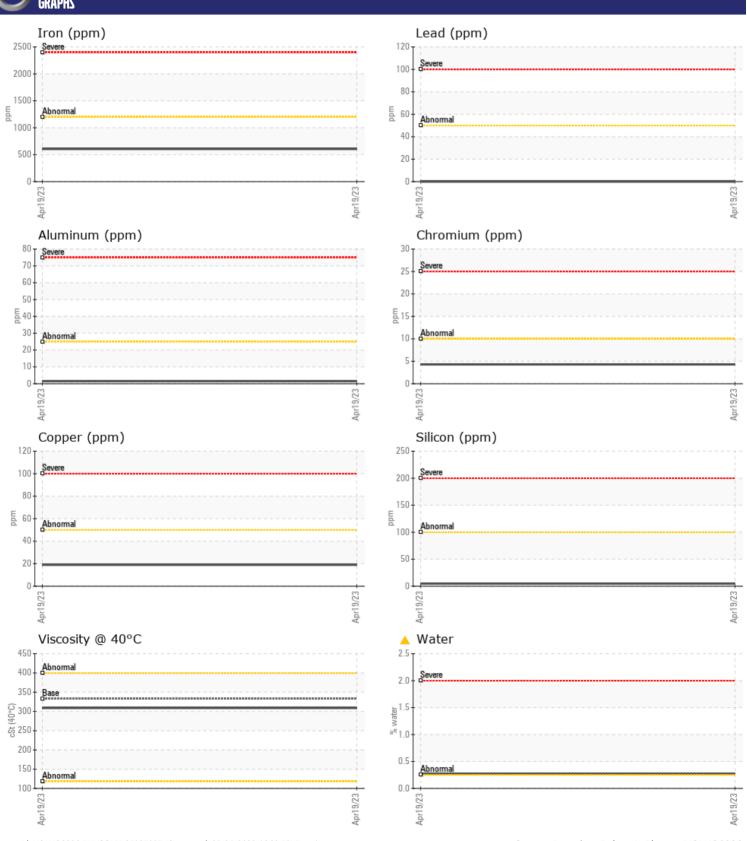

## GRAPH

## Diagnosis

The oil change at the time of sampling has been noted. No corrective action is recommended at this time. Resample at the next service interval to monitor.All component wear rates are normal. There is a light concentration of water present in the oil. The condition of the oil is acceptable for the time in service.