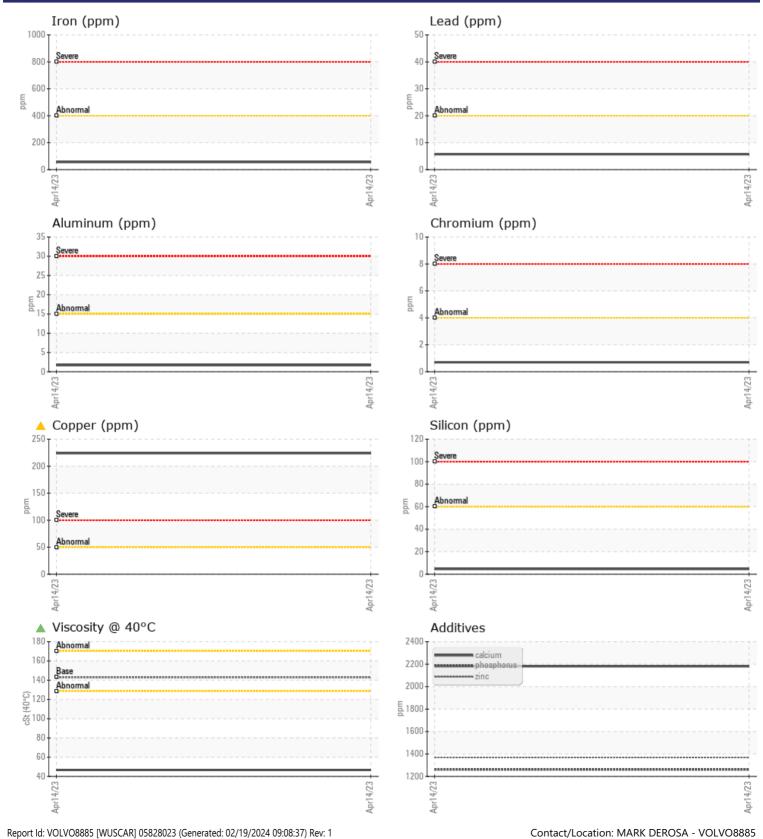

ppm

ppm

ppm

ppm

ppm

| VOLVO         |             |              |      |  |
|---------------|-------------|--------------|------|--|
| SAMPLE        | INFORMATION |              |      |  |
| Sample Number | -           | VCP373571    | <br> |  |
| Sample Date   |             | 14 Apr 2023  | <br> |  |
| Machine Hours |             | 13746        | <br> |  |
| Oil Hours     |             | 0            | <br> |  |
| Oil Changed   |             | Not Changd   | <br> |  |
| Sample Status |             | ABNORMAL     | <br> |  |
|               |             |              |      |  |
| OIL CON       | DITION      |              |      |  |
| Visc @ 40°C   | cSt         | <b>46.7</b>  | <br> |  |
|               |             |              |      |  |
| CONTAM        | IINATION    |              |      |  |
| Water         | %           | NEG          | <br> |  |
| Silicon       | ppm         | 5            | <br> |  |
| Sodium        | ppm         | 30           | <br> |  |
| Potassium     | ppm         | 2            | <br> |  |
|               |             |              |      |  |
| WOLVO WEAR M  | IETALS      |              |      |  |
| Iron          | ppm         | 56           | <br> |  |
| Copper        | ppm         | <u> </u>     | <br> |  |
| Lead          | ppm         | 6            | <br> |  |
| Tin           | ppm         | 3            | <br> |  |
| Aluminum      | ppm         | 2            | <br> |  |
| Chromium      | ppm         |              | <br> |  |
| Molybdenum    | ppm         | <b>  </b> <1 | <br> |  |
| Nickel        | ppm         |              | <br> |  |
| Titanium      | ppm         | 0            | <br> |  |
| Silver        | ppm         | 0            | <br> |  |
| Manganese     | ppm         | <b>1</b> 5   | <br> |  |
| Vanadium      | ppm         | 0            | <br> |  |
|               |             |              | <br> |  |
| ADDITIV       | ES          |              |      |  |
| Calcium       | ppm         | 2181         | <br> |  |
|               |             |              |      |  |

## Diagnosis

No corrective action is recommended at this time. Resample at the next service interval to monitor.Bearing and/or bushing wear is indicated. All other component wear rates are normal. There is no indication of any contamination in the oil. The oil viscosity is lower than normal. Confirm oil type.