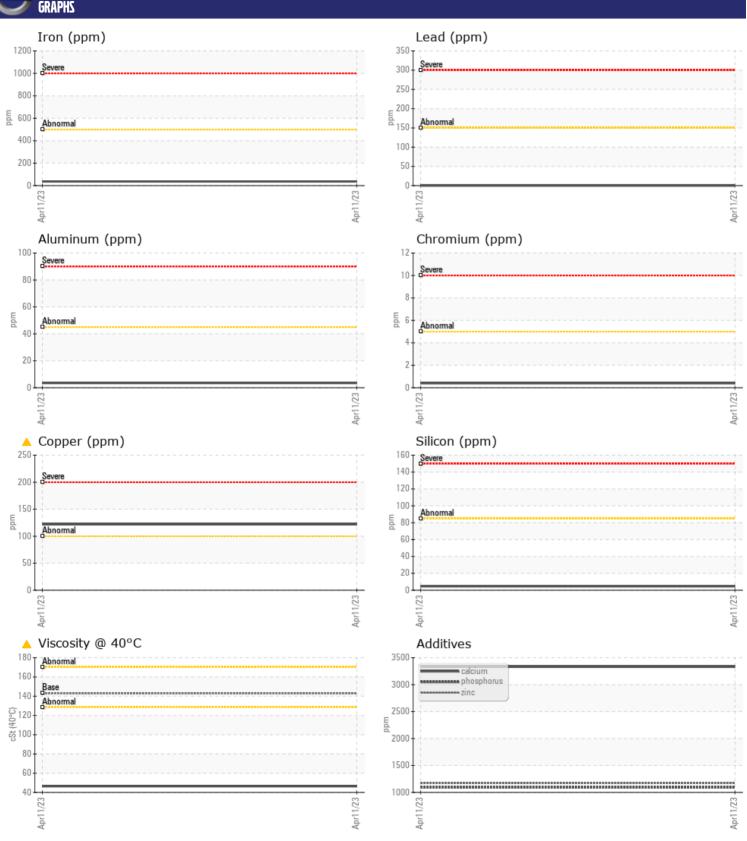

## **CONSTRUCTION EQUIPMENT**

PM539393 SENNEBOGEN 835 835.0.2465 - TRANSFER CASE

Sample No: VCP365814

Oil Type: GEAR OIL SAE 80W90

**Job No:** SPM539393

| VOLVO         |                    |               |          |   |  |
|---------------|--------------------|---------------|----------|---|--|
| SAMPLE        | <b>INFORMATION</b> |               |          |   |  |
| Sample Number | -                  | VCP365814     |          |   |  |
| Sample Date   |                    | 11 Apr 2023   |          |   |  |
| Machine Hours |                    | 7962          |          |   |  |
| Oil Hours     |                    | 0             |          |   |  |
| Oil Changed   |                    | Changed       |          |   |  |
| Sample Status |                    | ABNORMAL      |          |   |  |
|               |                    |               |          |   |  |
| OIL CONDITION |                    |               |          |   |  |
| Visc @ 40°C   | cSt                | <b>46.4</b>   |          |   |  |
| VOLVO         |                    |               |          |   |  |
| CONTAN        | MINATION           |               |          |   |  |
| Silicon       | ppm                | ■5            |          |   |  |
| Sodium        | ppm                | ■37           |          |   |  |
| Potassium     | ppm                | <b>■</b> 3    |          |   |  |
|               |                    |               |          |   |  |
| WEAR          | AETAL C            |               |          |   |  |
| _             |                    |               | <u>.</u> | _ |  |
| Iron          | ppm                | ■37           |          |   |  |
| Copper        | ppm                | <u> </u>      |          |   |  |
| Lead          | ppm                | <b>0</b>      |          |   |  |
| Tin           | ppm                | <b>1</b>      |          |   |  |
| Aluminum      | ppm                | <b>4</b>      |          |   |  |
| Chromium      | ppm                | <b>■&lt;1</b> |          |   |  |
| Molybdenum    | ppm                | <b>■</b> <1   |          |   |  |
| Nickel        | ppm                | 0             |          |   |  |
| Titanium      | ppm                | 0             |          |   |  |
| Silver        | ppm                | 0             |          |   |  |
| Manganese     | ppm                | □11<br><1     |          |   |  |
| Vanadium      | ppm                | <1            |          |   |  |
| VOLVO         |                    |               |          |   |  |
| ADDITIV       | /ES                |               |          |   |  |
| Calcium       | ppm                | ■3332         |          |   |  |
| Magnesium     | ppm                | <b>12</b>     |          |   |  |
| Zinc          | ppm                | <b>1170</b>   |          |   |  |
| Phosphorus    | ppm                | <b>1093</b>   |          |   |  |
| Barium        | ppm                | <b>-&lt;1</b> |          |   |  |
| Boron         | ppm                | <b>1</b>      |          |   |  |
|               |                    |               |          |   |  |

## Diagnosis

The oil change at the time of sampling has been noted. No corrective action is recommended at this time. Resample at the next service interval to monitor.Bearing and/or bushing wear is indicated. All other component wear rates are normal. There is no indication of any contamination in the oil. The oil viscosity is lower than normal. Confirm oil type.