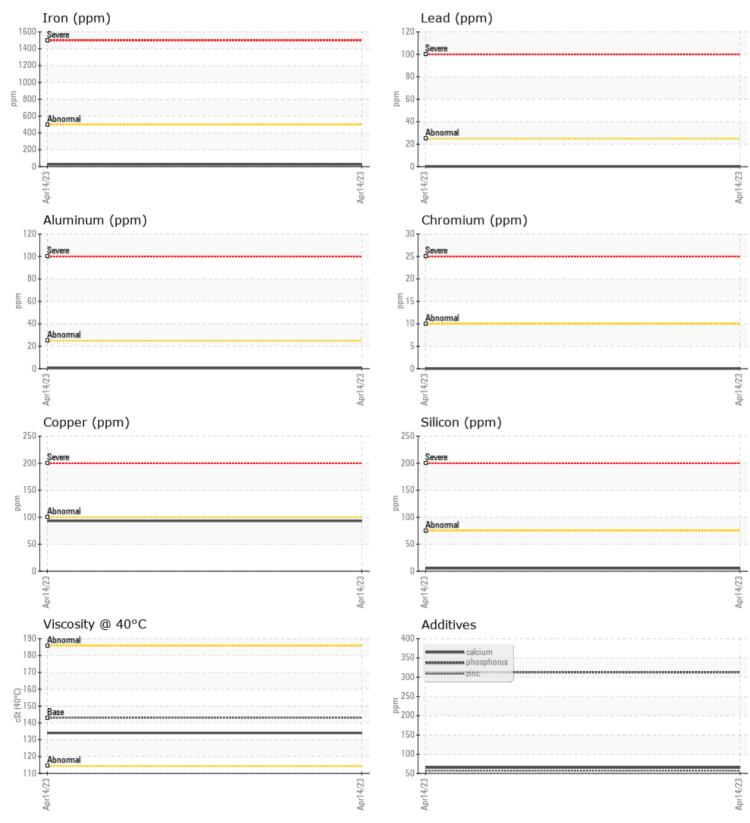

ppm

ppm

ppm

ppm

| SAMPLE        | E INFORMATION |             |      |  |
|---------------|---------------|-------------|------|--|
| Sample Number | -             | VCP406718   | <br> |  |
| Sample Date   |               | 14 Apr 2023 | <br> |  |
| Machine Hours |               | 13746       | <br> |  |
| Oil Hours     |               | 0           | <br> |  |
| Oil Changed   |               | Not Changd  | <br> |  |
| Sample Status |               | MARGINAL    | <br> |  |
|               |               |             |      |  |
| OIL CON       | DITION        |             |      |  |
| Visc @ 40°C   | cSt           | <b>134</b>  | <br> |  |
|               |               |             |      |  |
| CONTAN        | MINATION      |             |      |  |
| Water         | %             | NEG         | <br> |  |
| Silicon       | ppm           | 5           | <br> |  |
| Sodium        | ppm           | 0           | <br> |  |
| Potassium     | ppm           | 0           | <br> |  |
|               |               |             |      |  |
| WEAR N        | METALS        |             |      |  |
| Iron          | ppm           | 25          | <br> |  |
| Copper        | ppm           | <b>93</b>   | <br> |  |
| Lead          | ppm           | 0           | <br> |  |
| Tin           | ppm           | 0           | <br> |  |
| Aluminum      | ppm           | ■<1         | <br> |  |
| Chromium      | ppm           | 0           | <br> |  |
| Molybdenum    | ppm           | 0           | <br> |  |
| Nickel        | ppm           | 0           | <br> |  |
| Titanium      | ppm           | 0           | <br> |  |
| Silver        | ppm           | 0           | <br> |  |
| Manganese     | ppm           | <b></b> <1  | <br> |  |
| Vanadium      | ppm           | 0           | <br> |  |
|               |               |             |      |  |

| Depot:       | VOLVO8885   |
|--------------|-------------|
| Unique No:   | 10441561    |
| Signed:      | Doug Bogart |
| Report Date: | 26 Apr 2023 |

65

2 🔲

57

313

0 0

## **CONSTRUCTION EQUIPMENT**

GRAPHS

VOLVO

Report Id: VOLVO8885 [WUSCAR] 05828068 (Generated: 02/19/2024 09:08:21) Rev: 1

Contact/Location: DAVE ENG - VOLVO8885