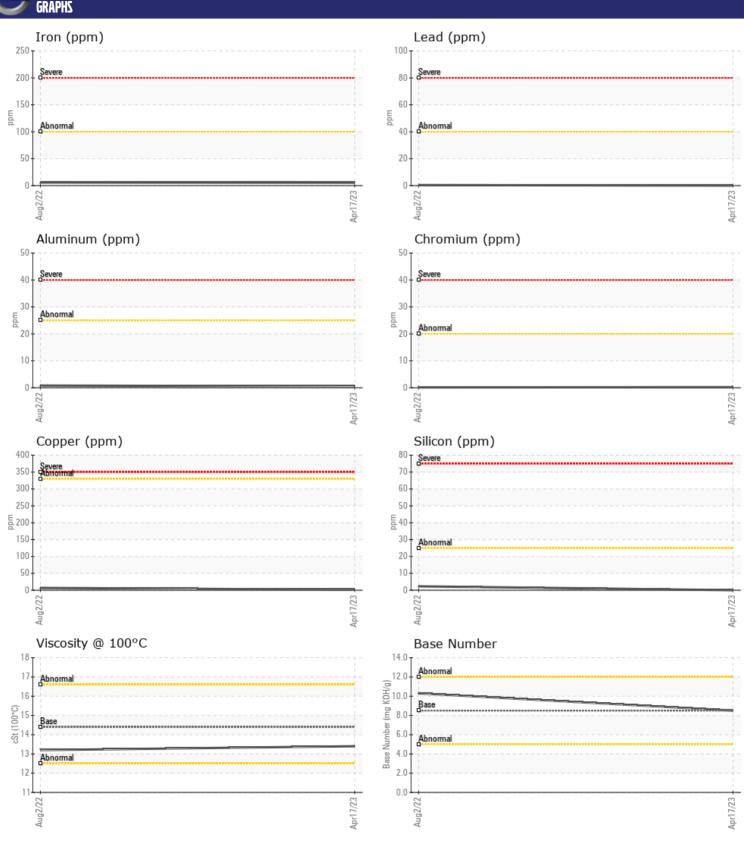

Sample No: VCP419777

Oil Type: DIESEL ENGINE OIL SAE 15W40

**Job No:** SPM539775 MI PAV/SC

| VOLVO            |            |                |             |      |
|------------------|------------|----------------|-------------|------|
| SAMPLE II        | NFORMATION |                |             |      |
| Sample Number    | -          | VCP419777      | VCP365027   | <br> |
| Sample Date      |            | 17 Apr 2023    | 02 Aug 2022 | <br> |
| Machine Hours    |            | 5405           | 3592        | <br> |
| Oil Hours        |            | 0              | 500         | <br> |
| Oil Changed      |            | Changed        | Changed     | <br> |
| Sample Status    |            | NORMAL         | NORMAL      | <br> |
|                  |            |                |             |      |
| OIL CONDI        | TION       |                |             |      |
|                  |            |                |             |      |
| Visc @ 100°C     | cSt        | <b>13.4</b>    | 13.2        | <br> |
| Base Number (BN) |            | ■8.5           | 10.3        | <br> |
| Oxidation (PA)   | %          | 57             | 63          | <br> |
| VOLVO            |            |                |             |      |
| CONTAMII         | NATION     |                |             |      |
| Soot %           | %          | □0.4           | □0.5        | <br> |
| Nitration (PA)   | %          | 61             | 67          | <br> |
| Sulfation (PA)   | %          | 52             | 58          | <br> |
| Glycol           | %          | NEG            | NEG         | <br> |
| Fuel             | %          | <1.0           | <1.0        | <br> |
| Silicon          | ppm        | ■0             | 2           | <br> |
| Sodium           | ppm        | <b>2</b>       | <b>0</b>    | <br> |
| Potassium        | ppm        | <b>■</b> <1    | <1          | <br> |
|                  |            |                |             |      |
| VOLVO            | TALC       |                |             |      |
| WEAR ME          | I MT2      |                |             |      |
| Iron             | ppm        | <b>5</b>       | <b>6</b>    | <br> |
| Copper           | ppm        | <b>1</b>       | 7           | <br> |
| Lead             | ppm        | ■0             | <b></b> <1  | <br> |
| Tin              | ppm        | ■0             | <b></b> <1  | <br> |
| Aluminum         | ppm        | <b></b>        | <b>-</b> <1 | <br> |
| Chromium         | ppm        | <b>■ &lt;1</b> | <b>-</b> <1 | <br> |
| Molybdenum       | ppm        | ■ 59           | <b>■</b> 59 | <br> |
| Nickel           | ppm        | <b>■</b> <1    | 0           | <br> |
| Titanium         | ppm        | <b>0</b>       | 0           | <br> |
| Silver           | ppm        | <b>0</b>       | 0           | <br> |
| Manganese        | ppm        | <b>■</b> <1    | <1          | <br> |
| Vanadium         | ppm        | 0              | 0           | <br> |
| VOLVO            |            |                |             |      |
| <b>ADDITIVE</b>  |            |                |             |      |
| Calcium          | ppm        | ■1099          | ■1070       | <br> |
| Magnesium        | ppm        | <b>1018</b>    | 934         | <br> |
| Zinc             | ppm        | <b>1330</b>    | 1256        | <br> |
| Phosphorus       | ppm        | 1107           | 1053        | <br> |
| Barium           | ppm        | <b>■</b> 0     | 0           | <br> |
| Darram           | Is leaves  |                |             |      |

## Diagnosis

Resample at the next service interval to monitor. All component wear rates are normal. There is no indication of any contamination in the oil. The BN result indicates that there is suitable alkalinity remaining in the oil. The condition of the oil is suitable for further service.