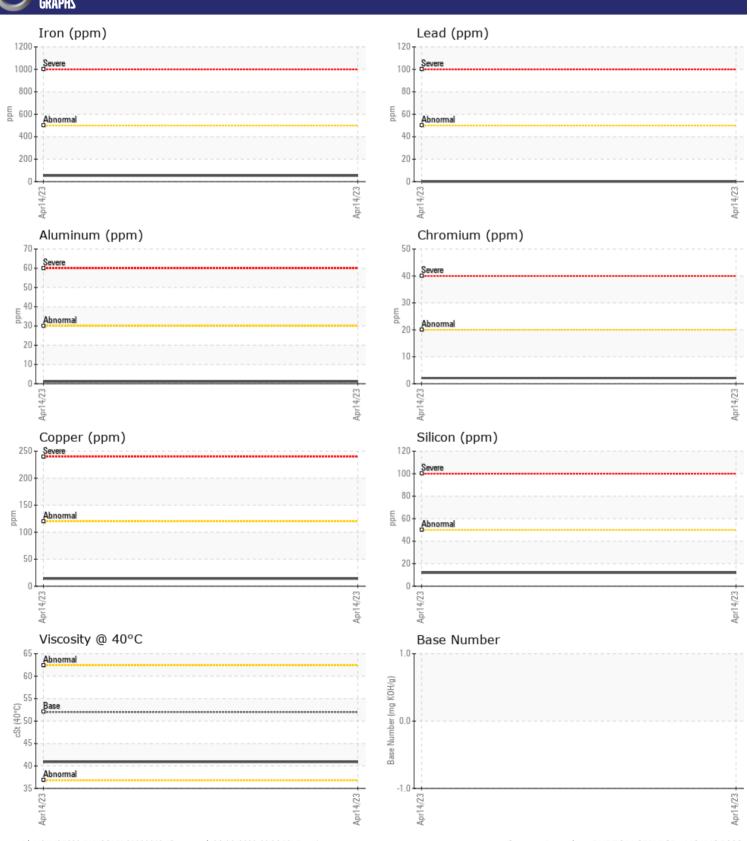

## **CONSTRUCTION EQUIPMENT**

SPM538832 WHEELER DA VOLVO L90H 626490 - FRONT AXLE

Sample No: VCP406928

Oil Type: VOLVO WET BRAKE TRANSAXLE OIL

**Job No:** SPM538832 WHEELER DA

| VOLVO         | INFORMATION | N .           |      |  |
|---------------|-------------|---------------|------|--|
|               | INFORMATION | \ <u>.</u>    |      |  |
| Sample Number |             | VCP406928     | <br> |  |
| Sample Date   |             | 14 Apr 2023   | <br> |  |
| Machine Hours |             | 1006          | <br> |  |
| Oil Hours     |             | 0             | <br> |  |
| Oil Changed   |             | Changed       | <br> |  |
| Sample Status |             | NORMAL        | <br> |  |
|               |             |               |      |  |
| OIL CONE      | NITION      |               |      |  |
|               |             |               |      |  |
| Visc @ 40°C   | cSt         | <b>40.9</b>   | <br> |  |
| VOLVO         |             |               |      |  |
| CONTAM        | INATION     |               |      |  |
| Silicon       | ppm         | <b>12</b>     | <br> |  |
| Sodium        | ppm         | ■11           | <br> |  |
| Potassium     | ppm         | <b>■</b> <1   | <br> |  |
| 1 Ottassiaiii | ppiii       |               |      |  |
| VOLVO         |             |               |      |  |
| WEAR M        | ETALS       |               |      |  |
| Iron          | ppm         | ■53           | <br> |  |
| Copper        | ppm         | <b>14</b>     | <br> |  |
| Lead          | ppm         | <b>0</b>      | <br> |  |
| Tin           | ppm         | <b>-&lt;1</b> | <br> |  |
| Aluminum      | ppm         | <b>1</b>      | <br> |  |
| Chromium      | ppm         | <b>■</b> 2    | <br> |  |
| Molybdenum    | ppm         | <b>2</b>      | <br> |  |
| Nickel        | ppm         | <b>-&lt;1</b> | <br> |  |
| Titanium      | ppm         | 0             | <br> |  |
| Silver        | ppm         | 0             | <br> |  |
| Manganese     | ppm         | <b>4</b>      | <br> |  |
| Vanadium      | ppm         | 0             | <br> |  |
|               |             |               |      |  |
| ADDITIV       | 77          |               |      |  |
|               | -           | - 40.51       |      |  |
| Calcium       | ppm         | <b>4061</b>   | <br> |  |
| Magnesium     | ppm         | <b>14</b>     | <br> |  |
| Zinc          | ppm         | <b>1716</b>   | <br> |  |
| Phosphorus    | ppm         | <b>1422</b>   | <br> |  |
| Barium        | ppm         | ■0            | <br> |  |
| Boron         | ppm         | <b>120</b>    | <br> |  |

### Diagnosis

Resample at the next service interval to monitor. All component wear rates are normal. There is no indication of any contamination in the oil. The condition of the oil is acceptable for the time in service.