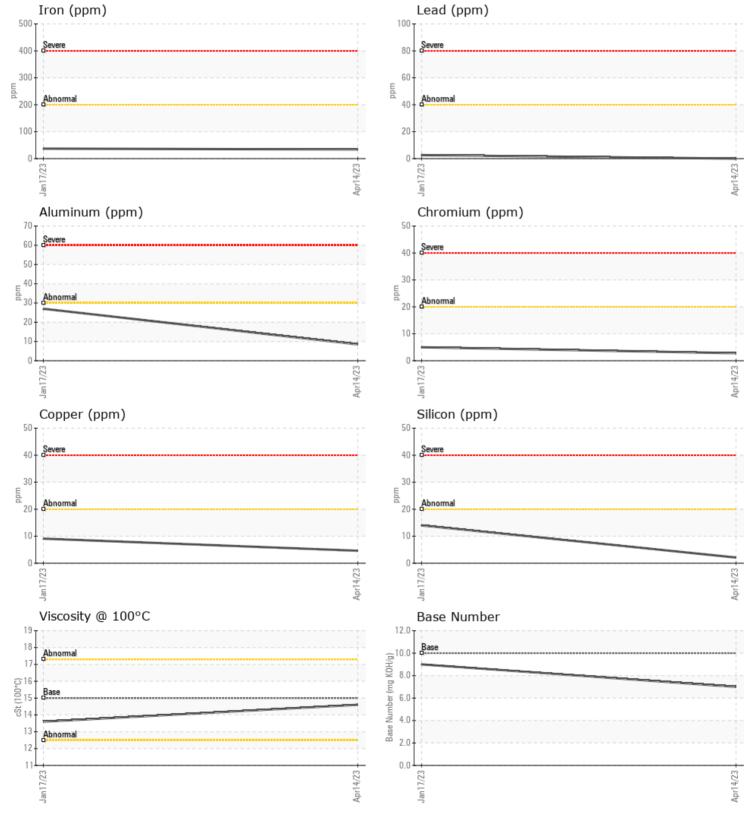

Potassium 1

| WEAR N     | METALS |    |            |      |
|------------|--------|----|------------|------|
| Iron       | ppm    | 34 | 37         | <br> |
| Copper     | ppm    | 5  | 9          | <br> |
| Lead       | ppm    | 0  | 3          | <br> |
| Tin        | ppm    | 2  | 5          | <br> |
| Aluminum   | ppm    | 8  | 27         | <br> |
| Chromium   | ppm    | 3  | 5          | <br> |
| Molybdenum | ppm    | 69 | 54         | <br> |
| Nickel     | ppm    |    | <b></b> <1 | <br> |
| Titanium   | ppm    | 0  | <1         | <br> |
| Silver     | ppm    | 0  | 0          | <br> |
| Manganese  | ppm    | 2  | 3          | <br> |
| Vanadium   | ppm    | 0  | <1         | <br> |

-

| Calcium ppm    | <b>1590</b>  | 1824 |      |
|----------------|--------------|------|------|
|                |              |      | <br> |
| Magnesium ppm  | 822          | 476  | <br> |
| Zinc ppm       | <b>1408</b>  | 1266 | <br> |
| Phosphorus ppm | <b>1134</b>  | 1006 | <br> |
| Barium ppm     | n 🔲 <b>O</b> | 4    | <br> |
| Boron ppm      | n 🔲 <b>O</b> | 42   | <br> |

## Diagnosis

Resample at the next service interval to monitor.All component wear rates are normal. There is no indication of any contamination in the oil. The BN result indicates that there is suitable alkalinity remaining in the oil. The condition of the oil is suitable for further service.