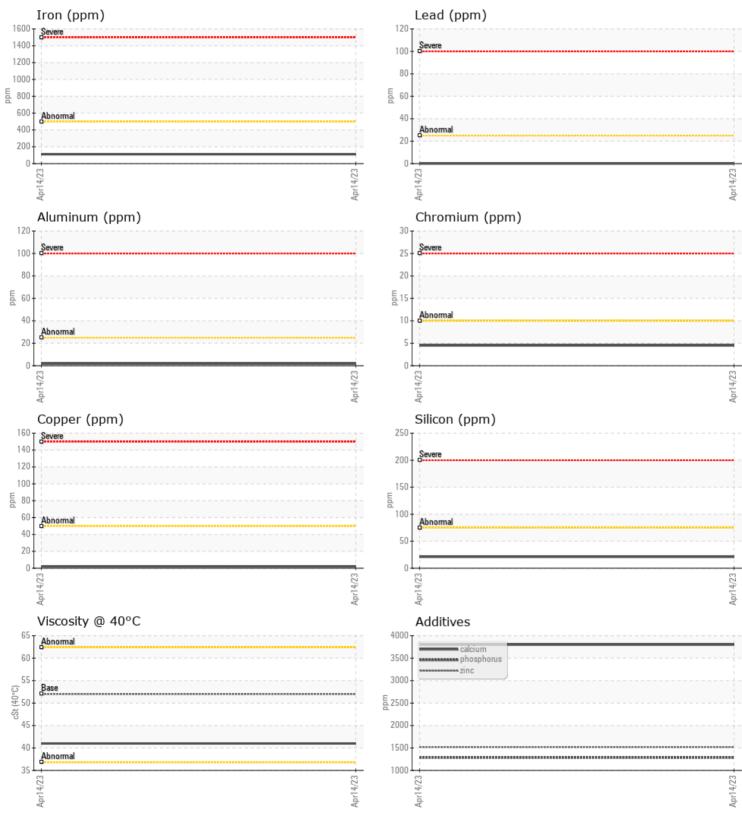

## SAMPLE INFORMATION VCP410685 Sample Number Sample Date 14 Apr 2023 Machine Hours 1006 Oil Hours 0 Oil Changed Changed NORMAL Sample Status **OIL CONDITION** Visc @ 40°C cSt 41.0 CONTAMINATION Silicon ppm 21 Sodium 12 ppm Potassium 0 🔲 ppm WEAR METALS Iron ppm 111 Copper ppm 2 Lead ppm 0 🔲 0 Tin ppm Alu - 2 C Ν Δ 9 Ν

| Aluminum   | ppm | 2           | <br> |  |
|------------|-----|-------------|------|--|
| Chromium   | ppm | <b>4</b>    | <br> |  |
| Molybdenum | ppm | <b>1</b> 4  | <br> |  |
| Nickel     | ppm | <b></b> <1  | <br> |  |
| Titanium   | ppm | <1          | <br> |  |
| Silver     | ppm | 0           | <br> |  |
| Manganese  | ppm | <b>12</b>   | <br> |  |
| Vanadium   | ppm | 0           | <br> |  |
|            |     |             |      |  |
|            | VES |             |      |  |
| Calcium    | ppm | 3801        | <br> |  |
| Magnesium  | ppm | <b>1</b> 6  | <br> |  |
| Zinc       | ppm | <b>1520</b> | <br> |  |
| Phosphorus | ppm | <b>1286</b> | <br> |  |
| Barium     | ppm | 0           | <br> |  |
| Boron      | ppm | 135         | <br> |  |