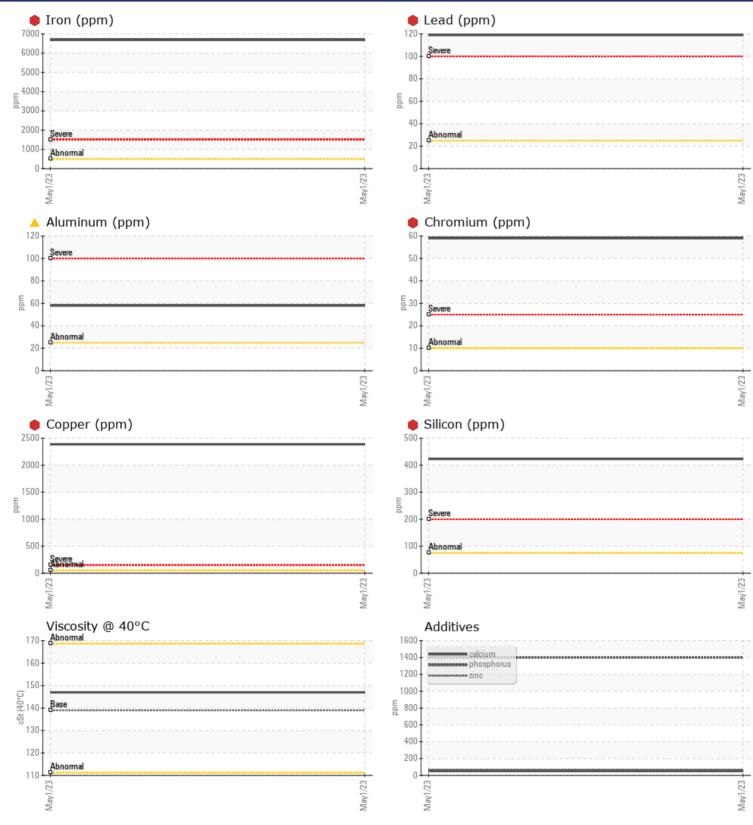

## VOLVO PREMIUM GEAR OIL 80W-90 GL-5

Job No:

Boron

| SAMPLE          | E INFORMATION |             |      |  |
|-----------------|---------------|-------------|------|--|
| Sample Number   | -             | VCP405068   | <br> |  |
| Sample Date     |               | 01 May 2023 | <br> |  |
| Machine Hours   |               | 2501        | <br> |  |
| Oil Hours       |               | 250         | <br> |  |
| Oil Changed     |               | Changed     | <br> |  |
| Sample Status   |               | SEVERE      | <br> |  |
|                 |               |             |      |  |
| OIL CON         | DITION        |             |      |  |
| Visc @ 40°C     | cSt           | 147         | <br> |  |
|                 |               |             |      |  |
| VOLVO<br>CONTAN | MINATION      |             |      |  |
|                 |               |             |      |  |
| Silicon         | ppm           | 423         | <br> |  |
| Sodium          | ppm           | 9           | <br> |  |
| Potassium       | ppm           | 21          | <br> |  |
| VOLVO           |               |             |      |  |
| 🤍 WEAR N        | METALS        |             |      |  |
| Iron            | ppm           | 6688        | <br> |  |
| Copper          | ppm           | 2387        | <br> |  |
| Lead            | ppm           | • 119       | <br> |  |
| Tin             | ppm           | 237         | <br> |  |
| Aluminum        | ppm           | <b>5</b> 8  | <br> |  |
| Chromium        | ppm           | 9 59        | <br> |  |
| Molybdenum      | ppm           | 39          | <br> |  |
| Nickel          | ppm           | <b>11</b>   | <br> |  |
| Titanium        | ppm           | 4           | <br> |  |
| Silver          | ppm           | <1          | <br> |  |
| Manganese       | ppm           | 38          | <br> |  |
| Vanadium        | ppm           | <1          | <br> |  |
|                 |               |             |      |  |
|                 | VES           |             |      |  |
| Calcium         | ppm           | 51          | <br> |  |
| Magnesium       | ppm           | 28          | <br> |  |
| Zinc            | ppm           | 69          | <br> |  |
| Phosphorus      | ppm           | <b>1401</b> | <br> |  |
| Barium          | ppm           | 8           | <br> |  |

### Diagnosis

dvise that you check all areas e dirt can enter the system. The nange at the time of sampling been noted. We advise that you ect for the source(s) of Moderate concentration of le metal present. Gear wear is ated. Bearing and/or bushing is indicated. Generally an ormal to severe rate of wear ighout the component. ental levels of silicon (Si) and inum (Al) indicate aluminate (coarse dirt) ingress. The oil is onger serviceable due to the ence of contaminants.