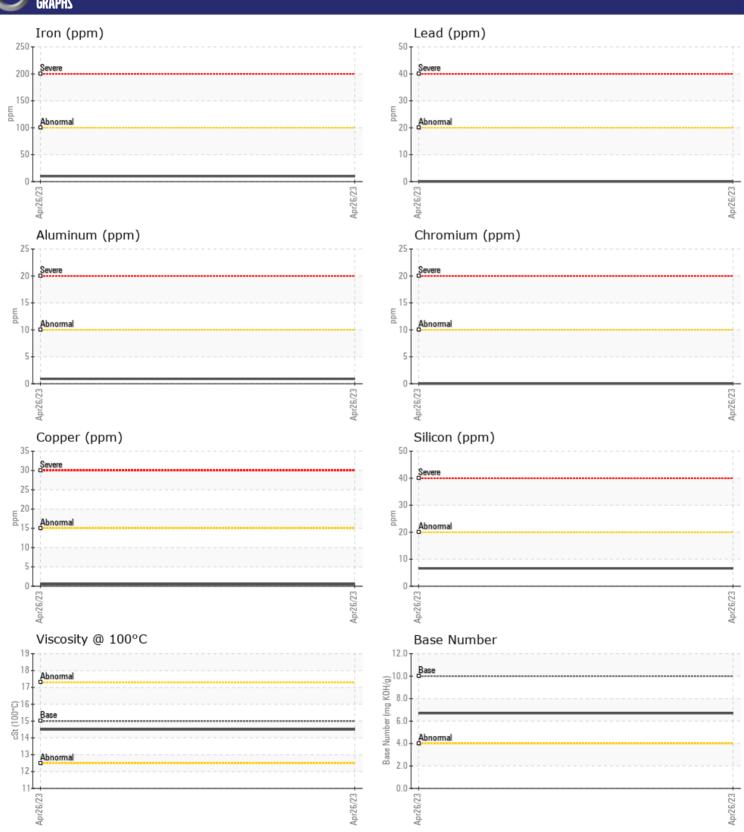

**7** 

**2** 

**7** 

Job No: SPM540491 RUSCO

ppm

ppm

ppm

| SAMPLE I         | NFORMATION |             |  |  |  |  |  |
|------------------|------------|-------------|--|--|--|--|--|
| Sample Number    |            | VCP406920   |  |  |  |  |  |
| Sample Date      |            | 26 Apr 2023 |  |  |  |  |  |
| Machine Hours    |            | 5283        |  |  |  |  |  |
| Oil Hours        |            | 0           |  |  |  |  |  |
| Oil Changed      |            | Changed     |  |  |  |  |  |
| Sample Status    |            | NORMAL      |  |  |  |  |  |
|                  |            |             |  |  |  |  |  |
| OIL CONDITION    |            |             |  |  |  |  |  |
| Visc @ 100°C     | cSt        | <b>14.5</b> |  |  |  |  |  |
| Base Number (BN) | mg KOH/g   | <b>6.7</b>  |  |  |  |  |  |
| Oxidation (PA)   | %          | 61          |  |  |  |  |  |
|                  |            |             |  |  |  |  |  |
| CONTAMI          | NATION     |             |  |  |  |  |  |
| Soot %           | %          | ■ 0.5       |  |  |  |  |  |
| Nitration (PA)   | %          | 59          |  |  |  |  |  |
| Sulfation (PA)   | %          | 53          |  |  |  |  |  |
| Glycol           | %          | NEG         |  |  |  |  |  |

| VOLVO      |          |               |          |      |
|------------|----------|---------------|----------|------|
| WEAR       | METALS   |               |          |      |
| WLAIL      | IL I VES |               | <u> </u> |      |
| Iron       | ppm      | <b>10</b>     |          | <br> |
| Copper     | ppm      | <b>■</b> <1   |          | <br> |
| Lead       | ppm      | <b>0</b>      |          | <br> |
| Tin        | ppm      | <b>■</b> 0    |          | <br> |
| Aluminum   | ppm      | <b>■</b> <1   |          | <br> |
| Chromium   | ppm      | <b>■</b> 0    |          | <br> |
| Molybdenum | ppm      | <b>6</b>      |          | <br> |
| Nickel     | ppm      | <b>■</b> 0    |          | <br> |
| Titanium   | ppm      | 0             |          | <br> |
| Silver     | ppm      | <b>■</b> 0    |          | <br> |
| Manganese  | ppm      | <b>-&lt;1</b> |          | <br> |
| Vanadium   | ppm      | <1            |          | <br> |
|            |          |               |          |      |

| ADDITIVES  |     |             |  |  |  |  |  |
|------------|-----|-------------|--|--|--|--|--|
| Calcium    | ppm | <b>2231</b> |  |  |  |  |  |
| Magnesium  | ppm | <b>61</b>   |  |  |  |  |  |
| Zinc       | ppm | <b>1154</b> |  |  |  |  |  |
| Phosphorus | ppm | ■929        |  |  |  |  |  |
| Barium     | ppm | <b>0</b>    |  |  |  |  |  |
| Boron      | ppm | <b>160</b>  |  |  |  |  |  |

## Diagnosis

F:

Resample at the next service interval to monitor.All component wear rates are normal. There is no indication of any contamination in the oil. The BN result indicates that there is suitable alkalinity remaining in the oil. The condition of the oil is suitable for further service.